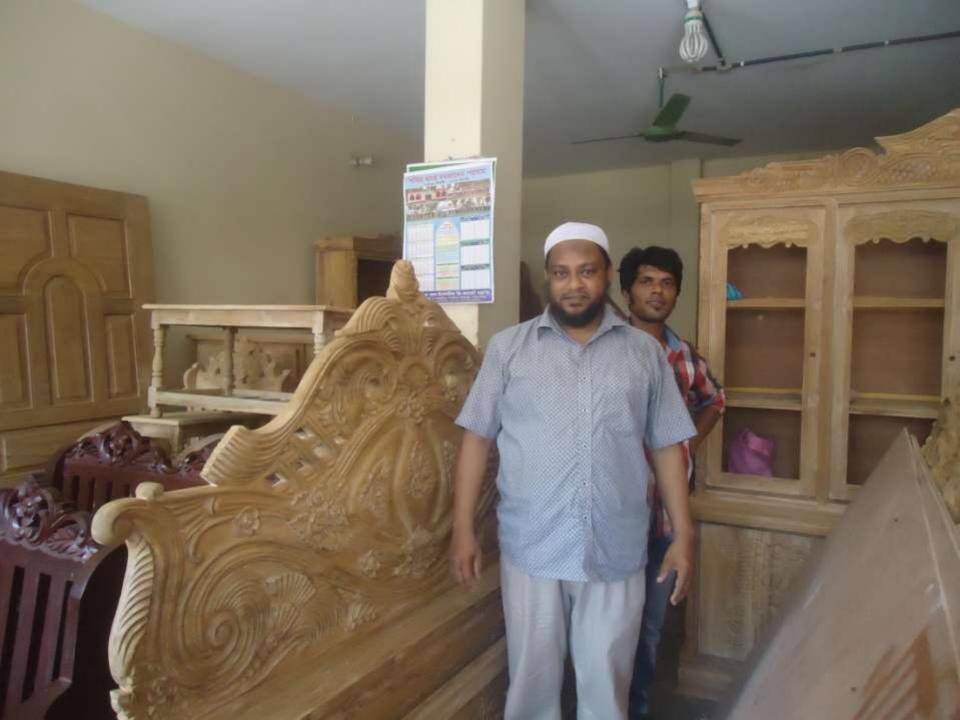

| Proposed Nobin Udyokta Business Info              |   |                                                                                                                                                                                                                                                                                                                                                             |  |  |
|---------------------------------------------------|---|-------------------------------------------------------------------------------------------------------------------------------------------------------------------------------------------------------------------------------------------------------------------------------------------------------------------------------------------------------------|--|--|
| Business Name                                     | : | NAMIA DOOR                                                                                                                                                                                                                                                                                                                                                  |  |  |
| Location                                          | : | Durgapur Road,Gobindapur, Nawabganj, Dhaka.                                                                                                                                                                                                                                                                                                                 |  |  |
| Total Investment in BDT                           | : | BDT 7,00,000/-                                                                                                                                                                                                                                                                                                                                              |  |  |
| Financing                                         | : | Self BDT 6,00,000(from existing business) 85%                                                                                                                                                                                                                                                                                                               |  |  |
|                                                   |   | Required Investment BDT 1,00,000(as equity) 15 %                                                                                                                                                                                                                                                                                                            |  |  |
| Present salary/drawings from business (estimates) | : | BDT 5,000                                                                                                                                                                                                                                                                                                                                                   |  |  |
| Proposed Salary                                   | : | BDT 5,000                                                                                                                                                                                                                                                                                                                                                   |  |  |
| Size of shop                                      | : | 30 ft x 30 ft= 900 square ft                                                                                                                                                                                                                                                                                                                                |  |  |
| Security of the shop                              | : | Rent                                                                                                                                                                                                                                                                                                                                                        |  |  |
| Implementation                                    | : | <ul> <li>The business is planned to be scaled up by investment in existing goods like: Khat, Almari, Showkej, Sofa, etc.</li> <li>Average 20% gain on sale.</li> <li>The business is operating by entrepreneur.</li> <li>He is doing his business in rent place.</li> <li>Collects goods from Joypara.</li> <li>Agreed grace period is 3 months.</li> </ul> |  |  |

#### **Investment Breakdown**

| Particulars | Existing | Proposed | Proposed Total |
|-------------|----------|----------|----------------|
| Sofa set    | 1,00,000 |          | 1,00,000       |
| Bed         | 1,00,000 |          | 1,00,000       |
| Waredroup   | 1,00,000 |          | 1,00,000       |
| Wood        | 1,00,000 | 1,00,000 | 2,00,000       |
| Wood        | 80,000   |          | 80,000         |
| Security    | 1,20,000 |          |                |
| Total       | 6,00,000 | 1,00,000 | 7,00,000       |