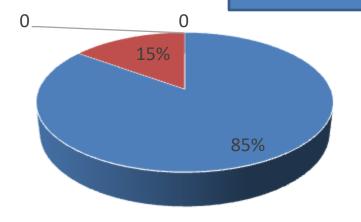

| Proposed Nobin Udyokta Business Info              |   |                                                                                                                                                                                                                                                                                                                                                             |  |  |
|---------------------------------------------------|---|-------------------------------------------------------------------------------------------------------------------------------------------------------------------------------------------------------------------------------------------------------------------------------------------------------------------------------------------------------------|--|--|
| Business Name                                     | : | NAMIA DOOR                                                                                                                                                                                                                                                                                                                                                  |  |  |
| Location                                          | : | Durgapur Road,Gobindapur, Nawabganj, Dhaka.                                                                                                                                                                                                                                                                                                                 |  |  |
| Total Investment in BDT                           | : | BDT 7,00,000/-                                                                                                                                                                                                                                                                                                                                              |  |  |
| Financing                                         | : | Self BDT 6,00,000(from existing business) 85%                                                                                                                                                                                                                                                                                                               |  |  |
|                                                   |   | Required Investment BDT 1,00,000(as equity) 15 %                                                                                                                                                                                                                                                                                                            |  |  |
| Present salary/drawings from business (estimates) | : | BDT 5,000                                                                                                                                                                                                                                                                                                                                                   |  |  |
| Proposed Salary                                   | : | BDT 5,000                                                                                                                                                                                                                                                                                                                                                   |  |  |
| Size of shop                                      | : | 30 ft x 30 ft= 900 square ft                                                                                                                                                                                                                                                                                                                                |  |  |
| Security of the shop                              | : | Rent                                                                                                                                                                                                                                                                                                                                                        |  |  |
| Implementation                                    | : | <ul> <li>The business is planned to be scaled up by investment in existing goods like: Khat, Almari, Showkej, Sofa, etc.</li> <li>Average 20% gain on sale.</li> <li>The business is operating by entrepreneur.</li> <li>He is doing his business in rent place.</li> <li>Collects goods from Joypara.</li> <li>Agreed grace period is 3 months.</li> </ul> |  |  |