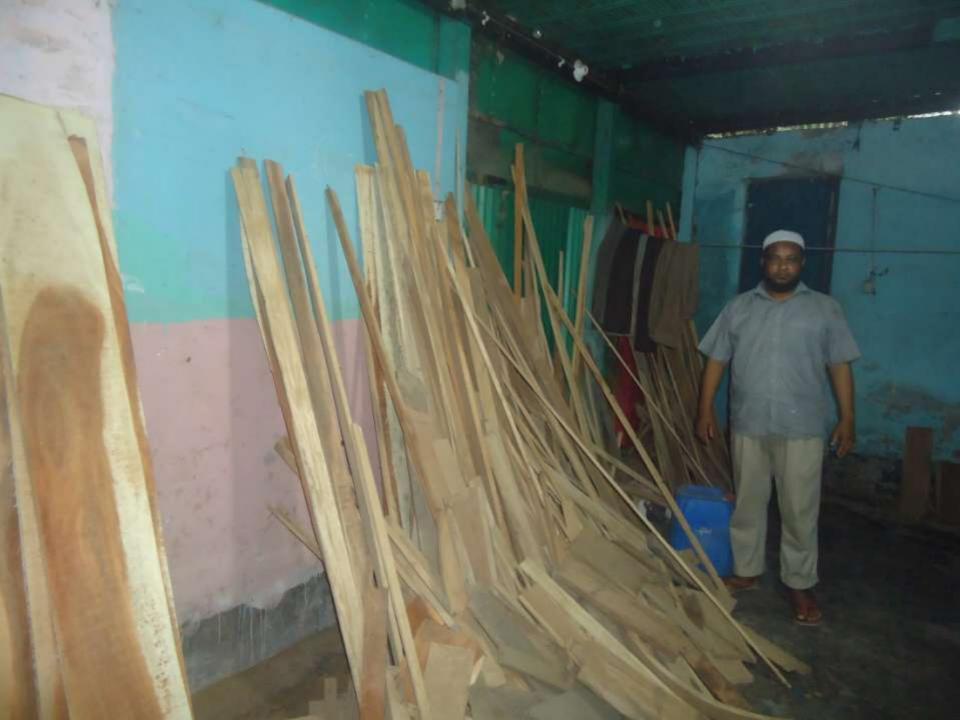

| Proposed Nobin Udyokta Business Info              |   |                                                                                                                                                                                                                                                                                                                                                             |  |  |
|---------------------------------------------------|---|-------------------------------------------------------------------------------------------------------------------------------------------------------------------------------------------------------------------------------------------------------------------------------------------------------------------------------------------------------------|--|--|
| Business Name                                     | : | NAMIA DOOR                                                                                                                                                                                                                                                                                                                                                  |  |  |
| Location                                          | : | Durgapur Road,Gobindapur, Nawabganj, Dhaka.                                                                                                                                                                                                                                                                                                                 |  |  |
| Total Investment in BDT                           | : | BDT 7,00,000/-                                                                                                                                                                                                                                                                                                                                              |  |  |
| Financing                                         | : | Self BDT 6,00,000(from existing business) 85%                                                                                                                                                                                                                                                                                                               |  |  |
|                                                   |   | Required Investment BDT 1,00,000(as equity) 15 %                                                                                                                                                                                                                                                                                                            |  |  |
| Present salary/drawings from business (estimates) | : | BDT 5,000                                                                                                                                                                                                                                                                                                                                                   |  |  |
| Proposed Salary                                   | : | BDT 5,000                                                                                                                                                                                                                                                                                                                                                   |  |  |
| Size of shop                                      | : | 30 ft x 30 ft= 900 square ft                                                                                                                                                                                                                                                                                                                                |  |  |
| Security of the shop                              | : | Rent                                                                                                                                                                                                                                                                                                                                                        |  |  |
| Implementation                                    | : | <ul> <li>The business is planned to be scaled up by investment in existing goods like: Khat, Almari, Showkej, Sofa, etc.</li> <li>Average 20% gain on sale.</li> <li>The business is operating by entrepreneur.</li> <li>He is doing his business in rent place.</li> <li>Collects goods from Joypara.</li> <li>Agreed grace period is 3 months.</li> </ul> |  |  |

#### **Investment Breakdown**

| Particulars | Existing | Proposed | Proposed Total |
|-------------|----------|----------|----------------|
| Sofa set    | 1,00,000 |          | 1,00,000       |
| Bed         | 1,00,000 |          | 1,00,000       |
| Waredroup   | 1,00,000 |          | 1,00,000       |
| Wood        | 1,00,000 | 1,00,000 | 2,00,000       |
| Wood        | 80,000   |          | 80,000         |
| Security    | 1,20,000 |          |                |
| Total       | 6,00,000 | 1,00,000 | 7,00,000       |