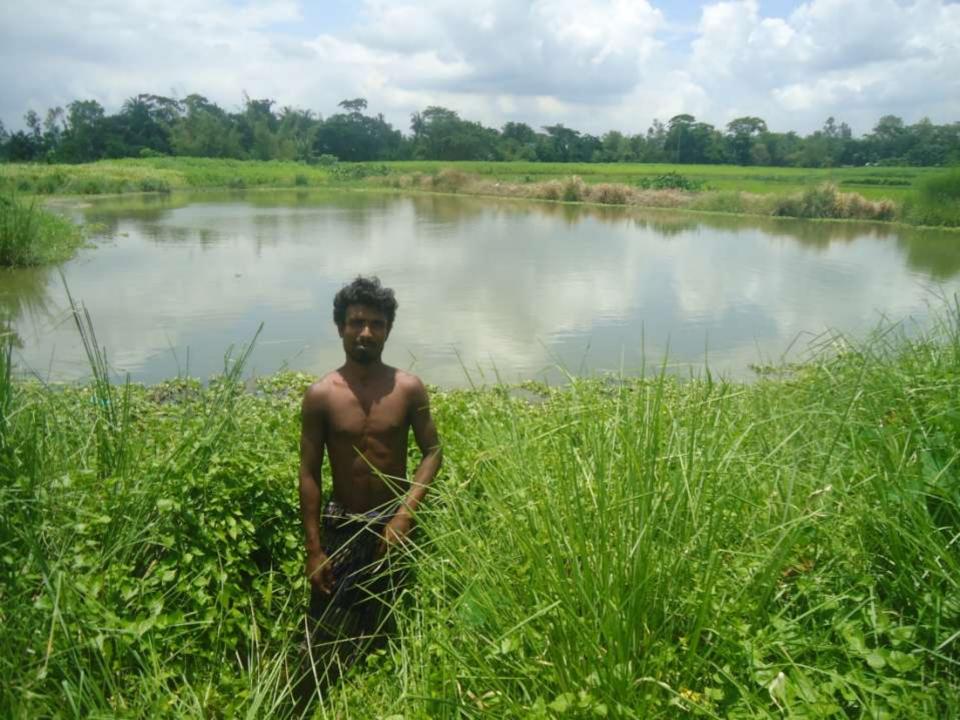

| Proposed Nobin Udyokta Business Info              |   |                                                                                                                                                                                                                                       |  |  |  |
|---------------------------------------------------|---|---------------------------------------------------------------------------------------------------------------------------------------------------------------------------------------------------------------------------------------|--|--|--|
| Business Name                                     | : | SUMON MOTSHO KHAMAR                                                                                                                                                                                                                   |  |  |  |
| Location                                          | : | Chak Barha,Nawabgonj,Dhaka                                                                                                                                                                                                            |  |  |  |
| Total Investment in BDT                           | : | BDT 1,20,000/-                                                                                                                                                                                                                        |  |  |  |
| Financing                                         | : | Self BDT 70,000/-(from existing business) 58%                                                                                                                                                                                         |  |  |  |
|                                                   |   | Required Investment BDT 50,000/-(as equity) 42%                                                                                                                                                                                       |  |  |  |
| Present salary/drawings from business (estimates) | : | BDT 5,000/-                                                                                                                                                                                                                           |  |  |  |
| Proposed Salary                                   | : | BDT 5,000/-                                                                                                                                                                                                                           |  |  |  |
| Size of shop                                      | : | 5 Bigha.                                                                                                                                                                                                                              |  |  |  |
| Security of the shop                              | : | BDT 30,000/-                                                                                                                                                                                                                          |  |  |  |
| Implementation                                    | • | <ul> <li>Fish cultivator.</li> <li>The business is operating by entrepreneur. Existing no employees.</li> <li>The pond is under leasing.</li> <li>Collects goods from komorgonj.</li> <li>Agreed grace period is 3 months.</li> </ul> |  |  |  |