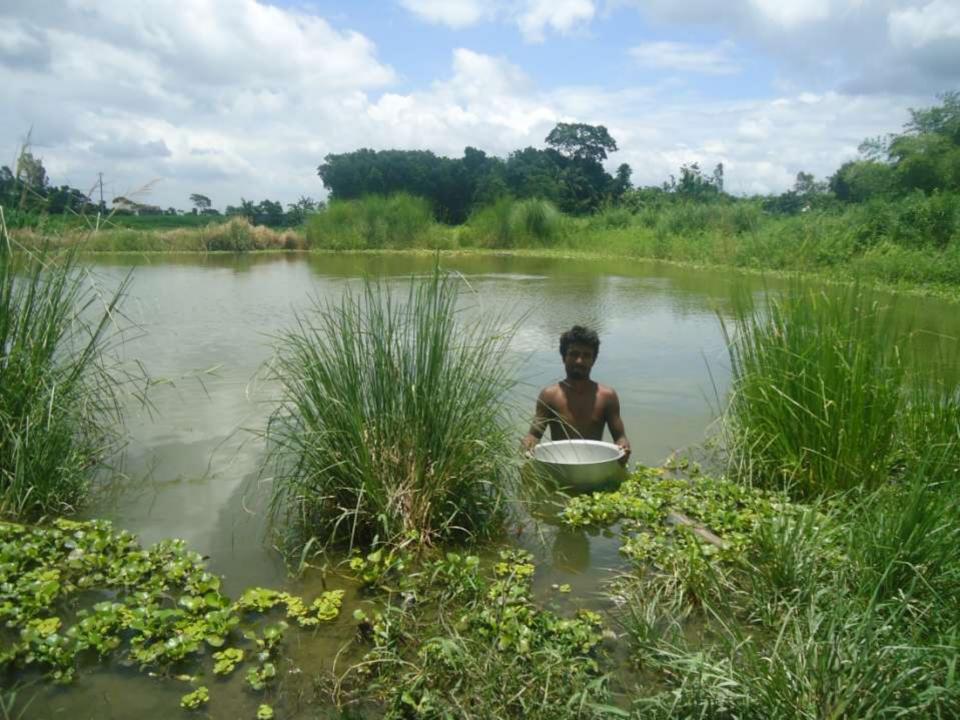

| Proposed Nobin Udyokta Business Info              |   |                                                                                                                                                                                                                                       |  |  |  |
|---------------------------------------------------|---|---------------------------------------------------------------------------------------------------------------------------------------------------------------------------------------------------------------------------------------|--|--|--|
| Business Name                                     | : | SUMON MOTSHO KHAMAR                                                                                                                                                                                                                   |  |  |  |
| Location                                          | : | Chak Barha,Nawabgonj,Dhaka                                                                                                                                                                                                            |  |  |  |
| Total Investment in BDT                           | : | BDT 1,20,000/-                                                                                                                                                                                                                        |  |  |  |
| Financing                                         | : | Self BDT 70,000/-(from existing business) 58%                                                                                                                                                                                         |  |  |  |
|                                                   |   | Required Investment BDT 50,000/-(as equity) 42%                                                                                                                                                                                       |  |  |  |
| Present salary/drawings from business (estimates) | : | BDT 5,000/-                                                                                                                                                                                                                           |  |  |  |
| Proposed Salary                                   | : | BDT 5,000/-                                                                                                                                                                                                                           |  |  |  |
| Size of shop                                      | : | 5 Bigha.                                                                                                                                                                                                                              |  |  |  |
| Security of the shop                              | : | BDT 30,000/-                                                                                                                                                                                                                          |  |  |  |
| Implementation                                    | • | <ul> <li>Fish cultivator.</li> <li>The business is operating by entrepreneur. Existing no employees.</li> <li>The pond is under leasing.</li> <li>Collects goods from komorgonj.</li> <li>Agreed grace period is 3 months.</li> </ul> |  |  |  |