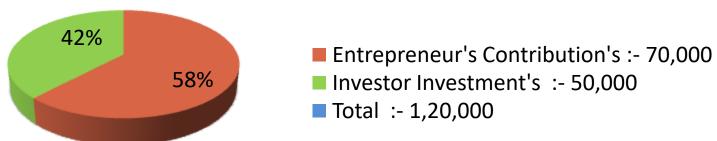

| Proposed Nobin Udyokta Business Info              |   |                                                                                                                                                                                                                                       |  |  |  |
|---------------------------------------------------|---|---------------------------------------------------------------------------------------------------------------------------------------------------------------------------------------------------------------------------------------|--|--|--|
| Business Name                                     | : | SUMON MOTSHO KHAMAR                                                                                                                                                                                                                   |  |  |  |
| Location                                          | : | Chak Barha,Nawabgonj,Dhaka                                                                                                                                                                                                            |  |  |  |
| Total Investment in BDT                           | : | BDT 1,20,000/-                                                                                                                                                                                                                        |  |  |  |
| Financing                                         | : | Self BDT 70,000/-(from existing business) 58%                                                                                                                                                                                         |  |  |  |
|                                                   |   | Required Investment BDT 50,000/-(as equity) 42%                                                                                                                                                                                       |  |  |  |
| Present salary/drawings from business (estimates) | : | BDT 5,000/-                                                                                                                                                                                                                           |  |  |  |
| Proposed Salary                                   | : | BDT 5,000/-                                                                                                                                                                                                                           |  |  |  |
| Size of shop                                      | : | 5 Bigha.                                                                                                                                                                                                                              |  |  |  |
| Security of the shop                              | : | BDT 30,000/-                                                                                                                                                                                                                          |  |  |  |
| Implementation                                    | • | <ul> <li>Fish cultivator.</li> <li>The business is operating by entrepreneur. Existing no employees.</li> <li>The pond is under leasing.</li> <li>Collects goods from komorgonj.</li> <li>Agreed grace period is 3 months.</li> </ul> |  |  |  |