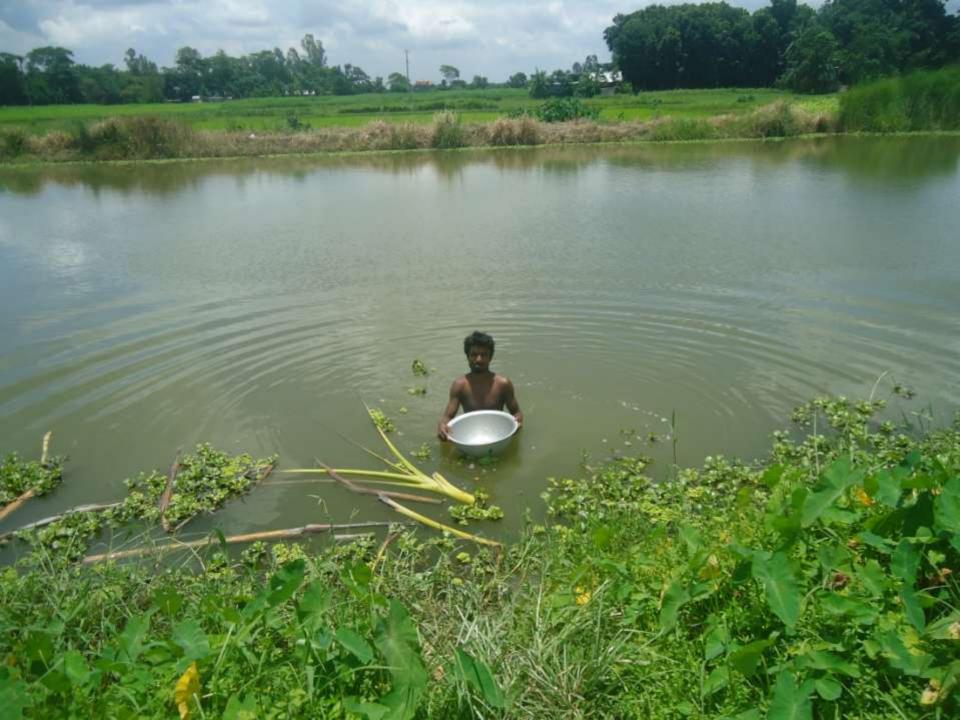

| Proposed Nobin Udyokta Business Info              |   |                                                                                                                                                                                                                                       |  |  |  |
|---------------------------------------------------|---|---------------------------------------------------------------------------------------------------------------------------------------------------------------------------------------------------------------------------------------|--|--|--|
| Business Name                                     | : | SUMON MOTSHO KHAMAR                                                                                                                                                                                                                   |  |  |  |
| Location                                          | : | Chak Barha,Nawabgonj,Dhaka                                                                                                                                                                                                            |  |  |  |
| Total Investment in BDT                           | : | BDT 1,20,000/-                                                                                                                                                                                                                        |  |  |  |
| Financing                                         | : | Self BDT 70,000/-(from existing business) 58%                                                                                                                                                                                         |  |  |  |
|                                                   |   | Required Investment BDT 50,000/-(as equity) 42%                                                                                                                                                                                       |  |  |  |
| Present salary/drawings from business (estimates) | : | BDT 5,000/-                                                                                                                                                                                                                           |  |  |  |
| Proposed Salary                                   | : | BDT 5,000/-                                                                                                                                                                                                                           |  |  |  |
| Size of shop                                      | : | 5 Bigha.                                                                                                                                                                                                                              |  |  |  |
| Security of the shop                              | : | BDT 30,000/-                                                                                                                                                                                                                          |  |  |  |
| Implementation                                    | • | <ul> <li>Fish cultivator.</li> <li>The business is operating by entrepreneur. Existing no employees.</li> <li>The pond is under leasing.</li> <li>Collects goods from komorgonj.</li> <li>Agreed grace period is 3 months.</li> </ul> |  |  |  |