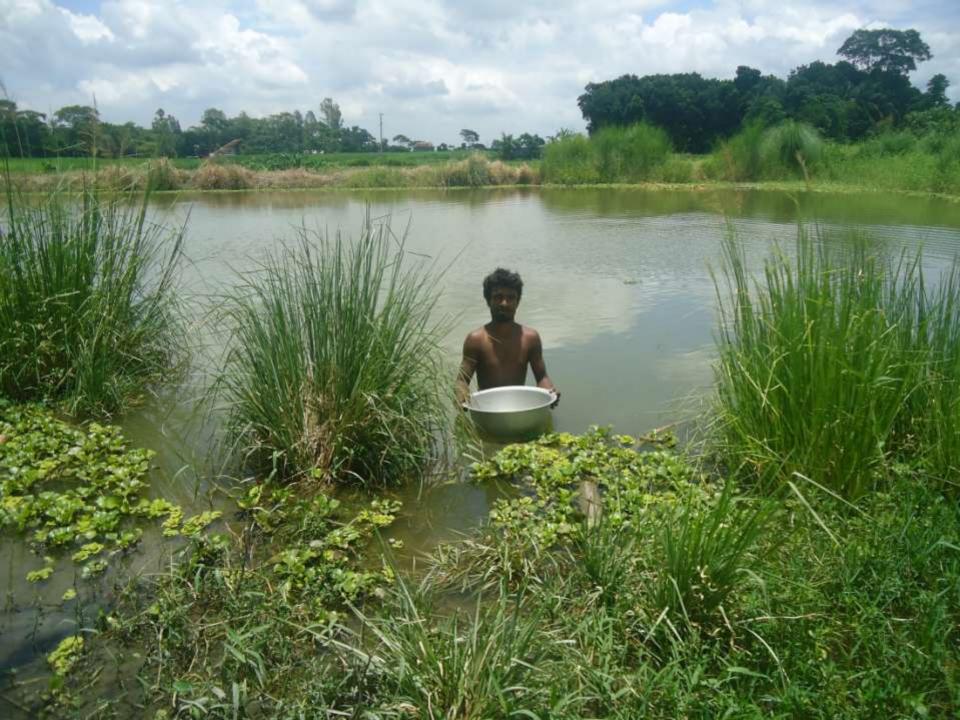

| Proposed Nobin Udyokta Business Info              |   |                                                                                                                                                                                                                                       |  |  |  |
|---------------------------------------------------|---|---------------------------------------------------------------------------------------------------------------------------------------------------------------------------------------------------------------------------------------|--|--|--|
| Business Name                                     | : | SUMON MOTSHO KHAMAR                                                                                                                                                                                                                   |  |  |  |
| Location                                          | : | Chak Barha,Nawabgonj,Dhaka                                                                                                                                                                                                            |  |  |  |
| Total Investment in BDT                           | : | BDT 1,20,000/-                                                                                                                                                                                                                        |  |  |  |
| Financing                                         | : | Self BDT 70,000/-(from existing business) 58%                                                                                                                                                                                         |  |  |  |
|                                                   |   | Required Investment BDT 50,000/-(as equity) 42%                                                                                                                                                                                       |  |  |  |
| Present salary/drawings from business (estimates) | : | BDT 5,000/-                                                                                                                                                                                                                           |  |  |  |
| Proposed Salary                                   | : | BDT 5,000/-                                                                                                                                                                                                                           |  |  |  |
| Size of shop                                      | : | 5 Bigha.                                                                                                                                                                                                                              |  |  |  |
| Security of the shop                              | : | BDT 30,000/-                                                                                                                                                                                                                          |  |  |  |
| Implementation                                    | • | <ul> <li>Fish cultivator.</li> <li>The business is operating by entrepreneur. Existing no employees.</li> <li>The pond is under leasing.</li> <li>Collects goods from komorgonj.</li> <li>Agreed grace period is 3 months.</li> </ul> |  |  |  |