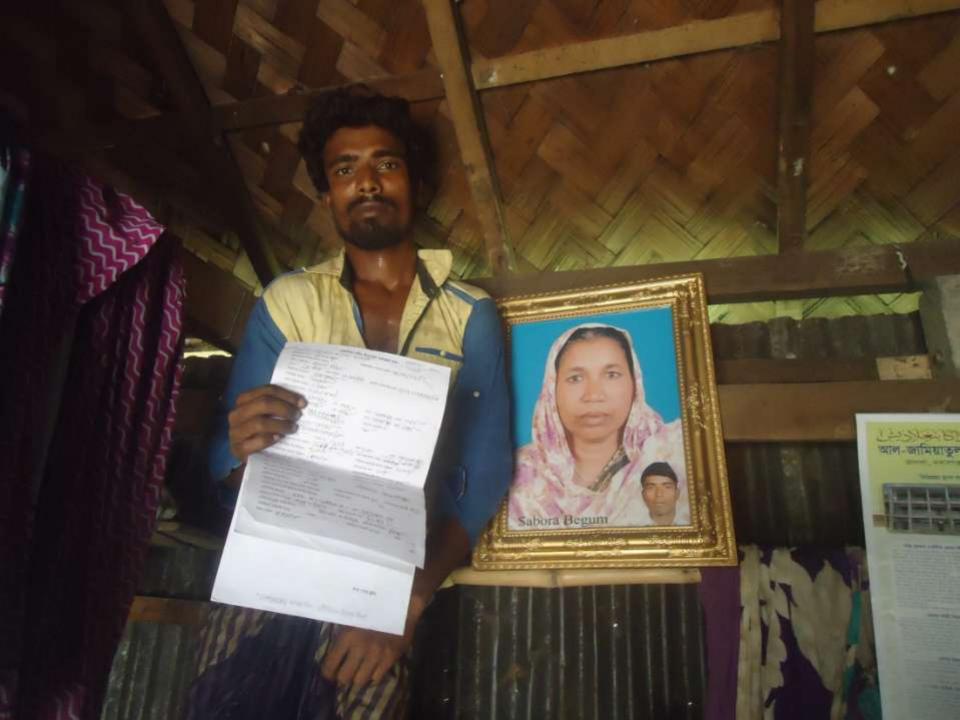

#### BRIEF HISTORY OF GB LOAN UTILIZATION BY HIS FAMILY

**LATE SOBURA BEGUM** joined Grameen Bank since 28 years ago. At first she took 4,000 taka loan from Grameen Bank. She gradually took loan from GB. Utilize loan in business.