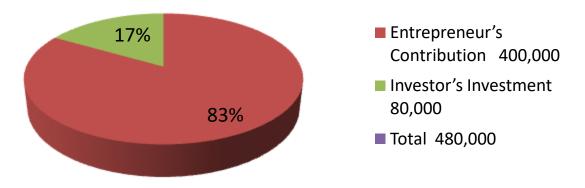

| Proposed Nobin Udyokta Business Info              |   |                                                                                                                                                                                                                                                                                                                                                                   |  |  |  |
|---------------------------------------------------|---|-------------------------------------------------------------------------------------------------------------------------------------------------------------------------------------------------------------------------------------------------------------------------------------------------------------------------------------------------------------------|--|--|--|
| Business Name                                     | : | SAGOR ENTERPRIZE                                                                                                                                                                                                                                                                                                                                                  |  |  |  |
| Location                                          | : | Pothaile, Dhaka                                                                                                                                                                                                                                                                                                                                                   |  |  |  |
| Total Investment in BDT                           | : | BDT 480,000/-                                                                                                                                                                                                                                                                                                                                                     |  |  |  |
| Financing                                         | : | Self BDT 400000/- (from existing business) 83% Required Investment BDT 80,000/- (as equity) 17%                                                                                                                                                                                                                                                                   |  |  |  |
| Present salary/drawings from business (estimates) | : | BDT 5,000                                                                                                                                                                                                                                                                                                                                                         |  |  |  |
| Proposed Salary                                   | : | BDT 5,000                                                                                                                                                                                                                                                                                                                                                         |  |  |  |
| Size of shop                                      | : | 65 ft x 18 ft= 1170 square ft                                                                                                                                                                                                                                                                                                                                     |  |  |  |
| Implementation                                    | : | <ul> <li>The business is planned to be scaled up by investment in goods like         <ul> <li>Lather Business.</li> <li>Average 20% gain on sales.</li> <li>The business is operating by entrepreneur. Existing 03 employee.</li> <li>The shop is owned.</li> <li>Collects goods from Hajaribag.</li> <li>Agreed grace period is 3 months.</li> </ul> </li> </ul> |  |  |  |