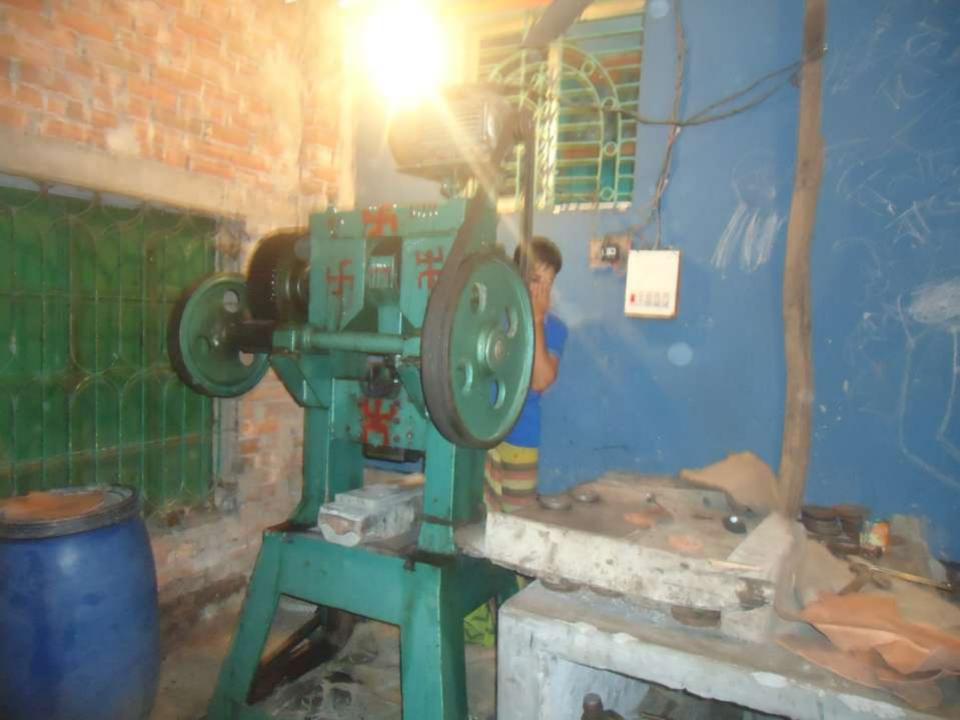

# Pictures

| Proposed Nobin Udyokta Business Info              |   |                                                                                                                                                                                                                                                                                                                                                                   |  |  |  |
|---------------------------------------------------|---|-------------------------------------------------------------------------------------------------------------------------------------------------------------------------------------------------------------------------------------------------------------------------------------------------------------------------------------------------------------------|--|--|--|
| Business Name                                     | : | SAGOR ENTERPRIZE                                                                                                                                                                                                                                                                                                                                                  |  |  |  |
| Location                                          | : | Pothaile, Dhaka                                                                                                                                                                                                                                                                                                                                                   |  |  |  |
| Total Investment in BDT                           | : | BDT 480,000/-                                                                                                                                                                                                                                                                                                                                                     |  |  |  |
| Financing                                         | : | Self BDT 400000/- (from existing business) 83% Required Investment BDT 80,000/- (as equity) 17%                                                                                                                                                                                                                                                                   |  |  |  |
| Present salary/drawings from business (estimates) | : | BDT 5,000                                                                                                                                                                                                                                                                                                                                                         |  |  |  |
| Proposed Salary                                   | : | BDT 5,000                                                                                                                                                                                                                                                                                                                                                         |  |  |  |
| Size of shop                                      | : | 65 ft x 18 ft= 1170 square ft                                                                                                                                                                                                                                                                                                                                     |  |  |  |
| Implementation                                    | : | <ul> <li>The business is planned to be scaled up by investment in goods like         <ul> <li>Lather Business.</li> <li>Average 20% gain on sales.</li> <li>The business is operating by entrepreneur. Existing 03 employee.</li> <li>The shop is owned.</li> <li>Collects goods from Hajaribag.</li> <li>Agreed grace period is 3 months.</li> </ul> </li> </ul> |  |  |  |