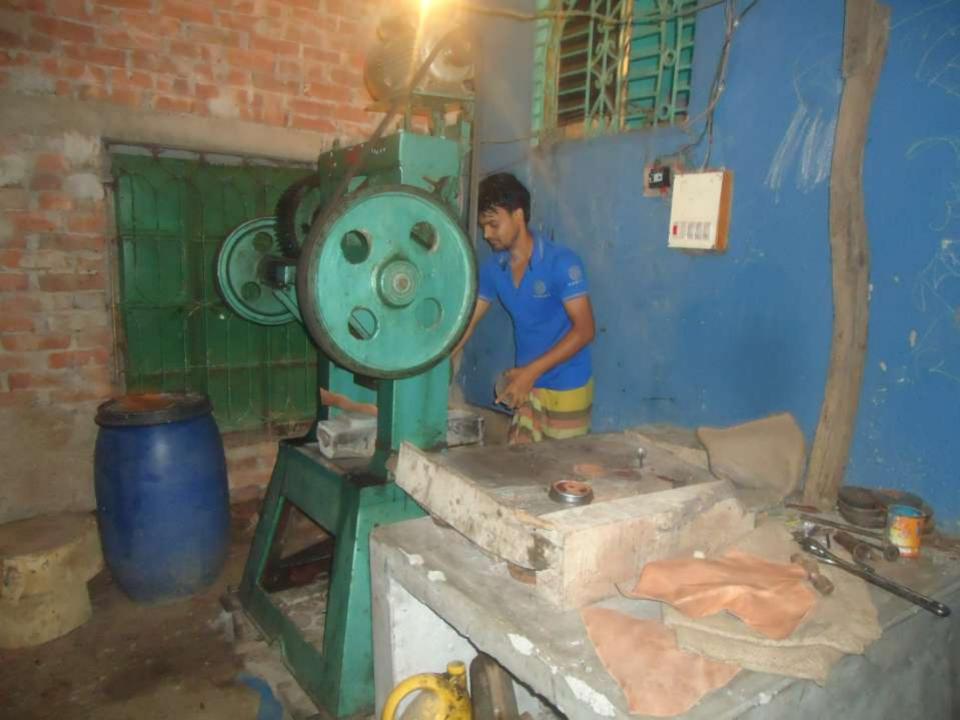

# Pictures

| Proposed Nobin Udyokta Business Info              |   |                                                                                                                                                                                                                                                                                                                                                                   |  |  |  |
|---------------------------------------------------|---|-------------------------------------------------------------------------------------------------------------------------------------------------------------------------------------------------------------------------------------------------------------------------------------------------------------------------------------------------------------------|--|--|--|
| Business Name                                     | : | SAGOR ENTERPRIZE                                                                                                                                                                                                                                                                                                                                                  |  |  |  |
| Location                                          | : | Pothaile, Dhaka                                                                                                                                                                                                                                                                                                                                                   |  |  |  |
| Total Investment in BDT                           | : | BDT 480,000/-                                                                                                                                                                                                                                                                                                                                                     |  |  |  |
| Financing                                         | : | Self BDT 400000/- (from existing business) 83% Required Investment BDT 80,000/- (as equity) 17%                                                                                                                                                                                                                                                                   |  |  |  |
| Present salary/drawings from business (estimates) | : | BDT 5,000                                                                                                                                                                                                                                                                                                                                                         |  |  |  |
| Proposed Salary                                   | : | BDT 5,000                                                                                                                                                                                                                                                                                                                                                         |  |  |  |
| Size of shop                                      | : | 65 ft x 18 ft= 1170 square ft                                                                                                                                                                                                                                                                                                                                     |  |  |  |
| Implementation                                    | : | <ul> <li>The business is planned to be scaled up by investment in goods like         <ul> <li>Lather Business.</li> <li>Average 20% gain on sales.</li> <li>The business is operating by entrepreneur. Existing 03 employee.</li> <li>The shop is owned.</li> <li>Collects goods from Hajaribag.</li> <li>Agreed grace period is 3 months.</li> </ul> </li> </ul> |  |  |  |