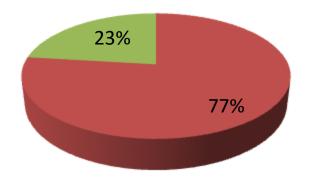

| Proposed Nobin Udyokta Business Info                 |   |                                                                                                                                                                                                                                                                                                                                           |  |  |  |
|------------------------------------------------------|---|-------------------------------------------------------------------------------------------------------------------------------------------------------------------------------------------------------------------------------------------------------------------------------------------------------------------------------------------|--|--|--|
| Business Name                                        | : | BIKROM ENTERPRIZE                                                                                                                                                                                                                                                                                                                         |  |  |  |
| Location                                             | : | Baghoir,Baghoir,Keraniganj, Dhaka                                                                                                                                                                                                                                                                                                         |  |  |  |
| Total Investment in BDT                              | : | BDT 260,000/-                                                                                                                                                                                                                                                                                                                             |  |  |  |
| Financing                                            | : | Self BDT 200000/- (from existing business) 77%                                                                                                                                                                                                                                                                                            |  |  |  |
|                                                      |   | Required Investment BDT 60,000/- (as equity) 23%                                                                                                                                                                                                                                                                                          |  |  |  |
| Present salary/drawings<br>from business (estimates) | : | BDT 5,000                                                                                                                                                                                                                                                                                                                                 |  |  |  |
| Proposed Salary                                      | : | BDT 5,000                                                                                                                                                                                                                                                                                                                                 |  |  |  |
| Size of shop                                         | : | 25 ft x 10 ft= 250 square ft                                                                                                                                                                                                                                                                                                              |  |  |  |
| Implementation                                       | : | <ul> <li>The business is planned to be scaled up by investment in goods like<br/>–Lather Business.</li> <li>Average 20% gain on sales.</li> <li>The business is operating by entrepreneur. Existing 02 employee.</li> <li>The shop is owned.</li> <li>Collects goods from Hajaribag.</li> <li>Agreed grace period is 3 months.</li> </ul> |  |  |  |