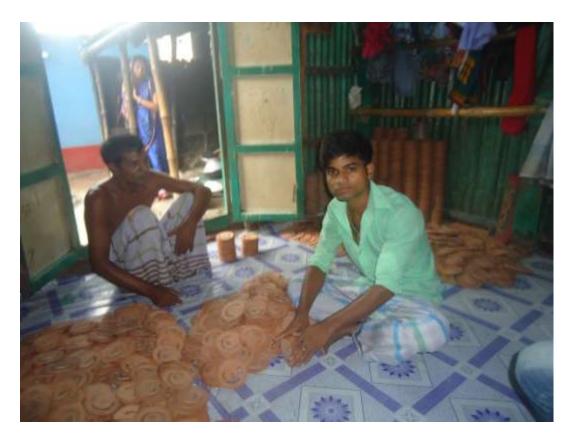

#### **Proposed NU Business Name: BIKROM ENTERPRIZE**



Project identification and prepared by: Md.shirajul Islam Keraniganj.

Project verified by: Md. Shamsul Arefin



Grameen Shakti Samajik Byabosha Ltd.

| Brief Bio of The Proposed Nobin Udyokta                                                                                                        |   |                                                                                                                                                                                            |  |  |  |  |  |
|------------------------------------------------------------------------------------------------------------------------------------------------|---|---------------------------------------------------------------------------------------------------------------------------------------------