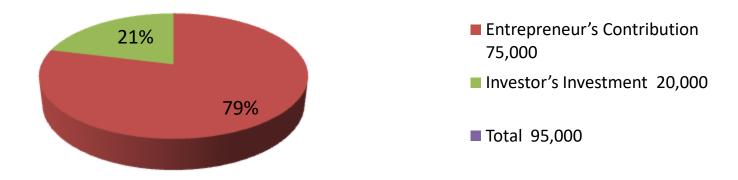

| Proposed Nobin Udyokta Business Info              |   |                                                                                                                                                                                                                                                                                                                                                                           |  |  |  |
|---------------------------------------------------|---|---------------------------------------------------------------------------------------------------------------------------------------------------------------------------------------------------------------------------------------------------------------------------------------------------------------------------------------------------------------------------|--|--|--|
| Business Name                                     | : | ARIF ELECTRONICS                                                                                                                                                                                                                                                                                                                                                          |  |  |  |
| Location                                          | : | Keraniganj, Dhaka                                                                                                                                                                                                                                                                                                                                                         |  |  |  |
| Total Investment in BDT                           | : | BDT 95,000/-                                                                                                                                                                                                                                                                                                                                                              |  |  |  |
| Financing                                         | : | Self BDT 75000/- (from existing business) 79%                                                                                                                                                                                                                                                                                                                             |  |  |  |
|                                                   |   | Required Investment BDT 20,000/- (as equity) 21%                                                                                                                                                                                                                                                                                                                          |  |  |  |
| Present salary/drawings from business (estimates) | : | BDT 5,000                                                                                                                                                                                                                                                                                                                                                                 |  |  |  |
| Proposed Salary                                   | : | BDT 5,000                                                                                                                                                                                                                                                                                                                                                                 |  |  |  |
| Size of shop                                      | : | 10 ft x 08 ft= 80 square ft                                                                                                                                                                                                                                                                                                                                               |  |  |  |
| Implementation                                    | : | <ul> <li>The business is planned to be scaled up by investment in goods like         <ul> <li>Television,Cd,Fan e.t.c.</li> </ul> </li> <li>Average 25% gain on sales.</li> <li>The business is operating by entrepreneur. Existing no employee.</li> <li>The shop is owned.</li> <li>Collects goods from Patuatola.</li> <li>Agreed grace period is 3 months.</li> </ul> |  |  |  |