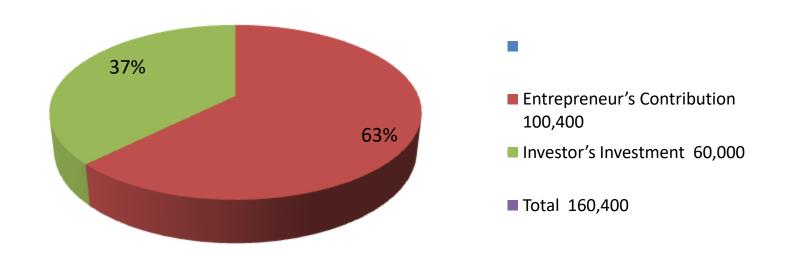

| Proposed Nobin Udyokta Business Info              |   |                                                                                                                                                                                                                                                                                                                                                                                                               |  |  |  |
|---------------------------------------------------|---|---------------------------------------------------------------------------------------------------------------------------------------------------------------------------------------------------------------------------------------------------------------------------------------------------------------------------------------------------------------------------------------------------------------|--|--|--|
| Business Name                                     | : | SHAHIN COKARIES                                                                                                                                                                                                                                                                                                                                                                                               |  |  |  |
| Location                                          | : | North Panam, Mirkadim Munshiganj Sadar, Munshiganj                                                                                                                                                                                                                                                                                                                                                            |  |  |  |
| Total Investment in BDT                           | : | BDT 160,400/-                                                                                                                                                                                                                                                                                                                                                                                                 |  |  |  |
| Financing                                         | : | Self BDT 100,400(from existing business) 63% Required Investment BDT 60,000(as equity) 37%                                                                                                                                                                                                                                                                                                                    |  |  |  |
| Present salary/drawings from business (estimates) | : | BDT 5,000                                                                                                                                                                                                                                                                                                                                                                                                     |  |  |  |
| Proposed Salary                                   | : | BDT 5,000                                                                                                                                                                                                                                                                                                                                                                                                     |  |  |  |
| Size of shop                                      | : | 15 ft x 7 ft= 105 square ft                                                                                                                                                                                                                                                                                                                                                                                   |  |  |  |
| Security of the shop                              | : | 30,000                                                                                                                                                                                                                                                                                                                                                                                                        |  |  |  |
| Implementation                                    | : | <ul> <li>The business is planned to be scaled up by investment in existing goods like Cokaries item, cosmeties item, dinar set, plstic item etc.</li> <li>Average 20% gain on sale.</li> <li>The business is operating by entrepreneur. Existing One employee.</li> <li>He is doing his business in rent place.</li> <li>Collects goods from Coak bazar.</li> <li>Agreed grace period is 3 months.</li> </ul> |  |  |  |

| Investment Breakdown   |          |          |                |  |  |  |
|------------------------|----------|----------|----------------|--|--|--|
| Particulars            | Existing | Proposed | Proposed Total |  |  |  |
| Dinar set ( 2*2200)    | 4,400    | 6,600    | 11,000         |  |  |  |
| Plander (6*1600)       | 9,600    |          | 9,600          |  |  |  |
| Pesher cokar (2*1400)  | 2,900    |          | 2,900          |  |  |  |
| Flay pen (5*900)       | 4,500    | 30,000   | 34,500         |  |  |  |
| Plastic+Cosmeties item | 35,000   | 20,000   | 55,000         |  |  |  |
| Cokaries+italyano      | 36,000   |          | 66,000         |  |  |  |
| Other                  | 8,000    | 3,400    | 11,400         |  |  |  |
| Total                  | 100,400  | 60,000   | 160,400        |  |  |  |