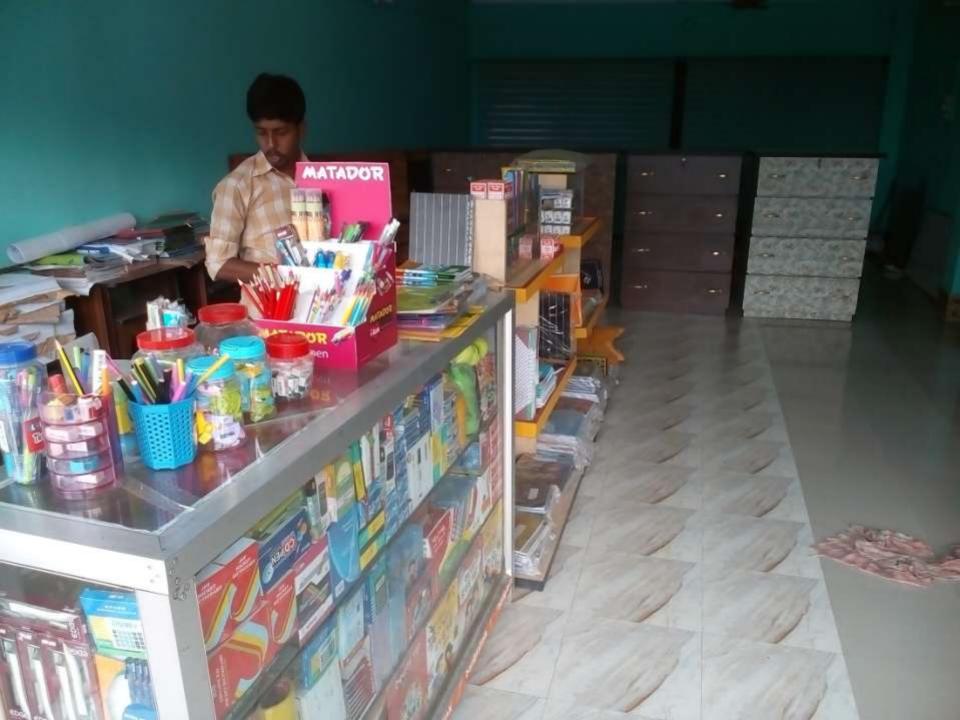

| Proposed Nobin Udyokta Business Info              |   |                                                                                                                                                                                                                                                                                                                                                                           |  |  |
|---------------------------------------------------|---|---------------------------------------------------------------------------------------------------------------------------------------------------------------------------------------------------------------------------------------------------------------------------------------------------------------------------------------------------------------------------|--|--|
| Business Name                                     | : | PATH PRODASOK LIBRARY & GIFT CORNAR                                                                                                                                                                                                                                                                                                                                       |  |  |
| Location                                          | : | Dawen bazar, : Ponchosar , Munshiganj Sadar, Munshiganj                                                                                                                                                                                                                                                                                                                   |  |  |
| Total Investment in BDT                           | : | BDT 230,000/-                                                                                                                                                                                                                                                                                                                                                             |  |  |
| Financing                                         | : | Self BDT 150,000(from existing business) 74 %                                                                                                                                                                                                                                                                                                                             |  |  |
|                                                   |   | Required Investment BDT 80,000(as equity) 26 %                                                                                                                                                                                                                                                                                                                            |  |  |
| Present salary/drawings from business (estimates) | : | BDT 5,000                                                                                                                                                                                                                                                                                                                                                                 |  |  |
| Proposed Salary                                   | : | BDT 5,000                                                                                                                                                                                                                                                                                                                                                                 |  |  |
| Size of shop                                      | : | 20 ft x 15 ft= 300 square ft                                                                                                                                                                                                                                                                                                                                              |  |  |
| Security of the shop                              | : | Rant                                                                                                                                                                                                                                                                                                                                                                      |  |  |
| Implementation                                    | : | <ul> <li>The business is planned to be scaled up by investment in existing goods like Stationary item, etc.</li> <li>Average 20% gain on sale.</li> <li>The business is operating by entrepreneur. Existing no employee.</li> <li>He is doing his business in rent place.</li> <li>Collects goods from Rekabi bazar.</li> <li>Agreed grace period is 3 months.</li> </ul> |  |  |

# Pictures