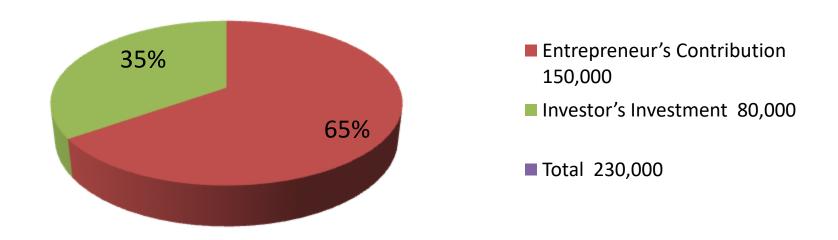

| Proposed Nobin Udyokta Business Info              |   |                                                                                                                                                                                                                                                                                                                                                                           |  |  |
|---------------------------------------------------|---|---------------------------------------------------------------------------------------------------------------------------------------------------------------------------------------------------------------------------------------------------------------------------------------------------------------------------------------------------------------------------|--|--|
| Business Name                                     | : | PATH PRODASOK LIBRARY & GIFT CORNAR                                                                                                                                                                                                                                                                                                                                       |  |  |
| Location                                          | : | Dawen bazar, : Ponchosar , Munshiganj Sadar, Munshiganj                                                                                                                                                                                                                                                                                                                   |  |  |
| Total Investment in BDT                           | : | BDT 230,000/-                                                                                                                                                                                                                                                                                                                                                             |  |  |
| Financing                                         | : | Self BDT 150,000(from existing business) 74 %                                                                                                                                                                                                                                                                                                                             |  |  |
|                                                   |   | Required Investment BDT 80,000(as equity) 26 %                                                                                                                                                                                                                                                                                                                            |  |  |
| Present salary/drawings from business (estimates) | : | BDT 5,000                                                                                                                                                                                                                                                                                                                                                                 |  |  |
| Proposed Salary                                   | : | BDT 5,000                                                                                                                                                                                                                                                                                                                                                                 |  |  |
| Size of shop                                      | : | 20 ft x 15 ft= 300 square ft                                                                                                                                                                                                                                                                                                                                              |  |  |
| Security of the shop                              | : | Rant                                                                                                                                                                                                                                                                                                                                                                      |  |  |
| Implementation                                    | : | <ul> <li>The business is planned to be scaled up by investment in existing goods like Stationary item, etc.</li> <li>Average 20% gain on sale.</li> <li>The business is operating by entrepreneur. Existing no employee.</li> <li>He is doing his business in rent place.</li> <li>Collects goods from Rekabi bazar.</li> <li>Agreed grace period is 3 months.</li> </ul> |  |  |

| Investment Breakdown                         |        |        |         |  |  |  |  |  |
|----------------------------------------------|--------|--------|---------|--|--|--|--|--|
| Particulars Existing Proposed Proposed Total |        |        |         |  |  |  |  |  |
| Office Stationary                            | 73,000 | 80,000 | 153,000 |  |  |  |  |  |
| Ordrop (3*                                   | 77,000 |        | 77,000  |  |  |  |  |  |
|                                              |        |        |         |  |  |  |  |  |
|                                              |        |        |         |  |  |  |  |  |
|                                              |        |        |         |  |  |  |  |  |
|                                              |        |        |         |  |  |  |  |  |
|                                              |        |        |         |  |  |  |  |  |
| Total 150,000 80,000 230,000                 |        |        |         |  |  |  |  |  |