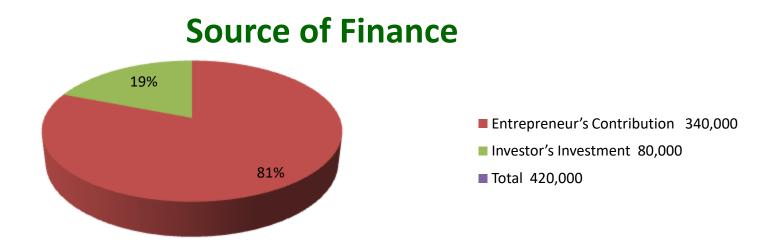

| Proposed Nobin Udyokta Business Info                 |   |                                                                                                                                                                                                                                                                                                                                                        |  |  |  |
|------------------------------------------------------|---|--------------------------------------------------------------------------------------------------------------------------------------------------------------------------------------------------------------------------------------------------------------------------------------------------------------------------------------------------------|--|--|--|
| Business Name                                        | : | M/S FARJANA AKTER DAIRY FARM                                                                                                                                                                                                                                                                                                                           |  |  |  |
| Location                                             | : | Vortacharjerbag, Ponchosar, Munshiganj                                                                                                                                                                                                                                                                                                                 |  |  |  |
| Total Investment in BDT                              | : | BDT 4,20,000/-                                                                                                                                                                                                                                                                                                                                         |  |  |  |
| Financing                                            | : | Self BDT 3,40,000(from existing business) 81 %                                                                                                                                                                                                                                                                                                         |  |  |  |
|                                                      |   | Required Investment BDT 80,000(as equity) 19 %                                                                                                                                                                                                                                                                                                         |  |  |  |
| Present salary/drawings<br>from business (estimates) | : | BDT 5,000                                                                                                                                                                                                                                                                                                                                              |  |  |  |
| Proposed Salary                                      | : | BDT 5,000                                                                                                                                                                                                                                                                                                                                              |  |  |  |
| Size of shop                                         | : | 12 ft x 10 ft= 120 square ft                                                                                                                                                                                                                                                                                                                           |  |  |  |
| Security of the shop                                 | : | Nil                                                                                                                                                                                                                                                                                                                                                    |  |  |  |
| Implementation                                       | : | <ul> <li>The business is planned to be scaled up by investment in existing goods like; Cow</li> <li>Average 08-09 gain on sale.</li> <li>The business is operating by entrepreneur. Existing no employee.</li> <li>He is doing his business in own place.</li> <li>Collects goods from Mukterpur.</li> <li>Agreed grace period is 3 months.</li> </ul> |  |  |  |

| Investment Breakdown |       |               |                 |      |               |                 |                   |  |
|----------------------|-------|---------------|-----------------|------|---------------|-----------------|-------------------|--|
|                      | Exist | ting          | Proposed        |      |               |                 |                   |  |
| Particulars          | Qty.  | Unit<br>Price | Amount<br>(BDT) | Qty. | Unit<br>Price | Amount<br>(BDT) | Proposed<br>Total |  |
| Cow                  | 3     | 100,000       | 300,000         | 1    | 80000         | 80,000          | 80,000            |  |
| Calf                 | 2     | 20,000        | 40,000          |      |               |                 |                   |  |
| Total                | 3     |               | 340,000         | 1    |               | 80,000          | 80,000            |  |