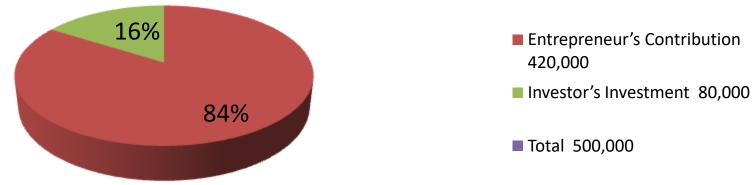

| Proposed Nobin Udyokta Business Info              |   |                                                                                                                                                                                                                                                                                                                                                       |  |  |
|---------------------------------------------------|---|-------------------------------------------------------------------------------------------------------------------------------------------------------------------------------------------------------------------------------------------------------------------------------------------------------------------------------------------------------|--|--|
| Business Name                                     | : | HOSEN DAIRY FARM                                                                                                                                                                                                                                                                                                                                      |  |  |
| Location                                          | : | Vortacharjerbag, Ponchosar, Munshiganj                                                                                                                                                                                                                                                                                                                |  |  |
| Total Investment in BDT                           | : | BDT 5,00,000/-                                                                                                                                                                                                                                                                                                                                        |  |  |
| Financing                                         | : | Self BDT 4,20,000(from existing business) 84 %                                                                                                                                                                                                                                                                                                        |  |  |
|                                                   |   | Required Investment BDT 80,000(as equity) 16 %                                                                                                                                                                                                                                                                                                        |  |  |
| Present salary/drawings from business (estimates) | : | BDT 5,000                                                                                                                                                                                                                                                                                                                                             |  |  |
| Proposed Salary                                   | : | BDT 5,000                                                                                                                                                                                                                                                                                                                                             |  |  |
| Size of shop                                      | : | 12 ft x 12 ft= 144 square ft                                                                                                                                                                                                                                                                                                                          |  |  |
| Security of the shop                              | : | Nil                                                                                                                                                                                                                                                                                                                                                   |  |  |
| Implementation                                    | : | <ul> <li>The business is planned to be scaled up by investment in existing goods like; Cow</li> <li>Average 08-09 gain on sale.</li> <li>The business is operating by entrepreneur. Existing no employee.</li> <li>He is doing his business in own place.</li> <li>Collects goods from Mirkadim.</li> <li>Agreed grace period is 3 months.</li> </ul> |  |  |

| Investment Breakdown |          |               |                 |      |               |                 |                   |
|----------------------|----------|---------------|-----------------|------|---------------|-----------------|-------------------|
|                      | Proposed |               |                 |      |               |                 |                   |
| Particulars          | Qty.     | Unit<br>Price | Amount<br>(BDT) | Qty. | Unit<br>Price | Amount<br>(BDT) | Proposed<br>Total |
| Cow                  | 5        | 80,000        | 400,000         | 1    | 80000         | 80,000          | 500,000           |
| Calf                 | 1        | 20,000        | 20,000          |      |               |                 |                   |
| Total                | 3        |               | 420,000         | 1    |               | 80,000          | 500,000           |