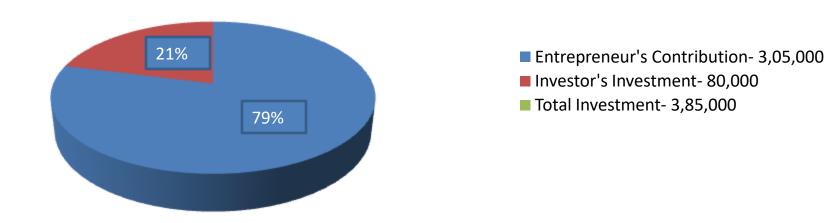

| Proposed Nobin Udyokta Business Info              |   |                                                                                                                                                                                                                                                                                                                                                    |  |  |  |
|---------------------------------------------------|---|----------------------------------------------------------------------------------------------------------------------------------------------------------------------------------------------------------------------------------------------------------------------------------------------------------------------------------------------------|--|--|--|
| Business Name                                     | : | KULSUM DAIRY FARM                                                                                                                                                                                                                                                                                                                                  |  |  |  |
| Location                                          |   | Hailjor, Amraid.                                                                                                                                                                                                                                                                                                                                   |  |  |  |
| Total Investment in BDT                           | : | BDT 3,85,000/-                                                                                                                                                                                                                                                                                                                                     |  |  |  |
| Financing                                         | : | Self BDT 3,05,000/- (from existing business) 79% Required Investment BDT 80,000/- (as equity) 21%                                                                                                                                                                                                                                                  |  |  |  |
| Present salary/drawings from business (estimates) | : | BDT 4,000/-                                                                                                                                                                                                                                                                                                                                        |  |  |  |
| Proposed Salary                                   | : | BDT 4,000/-                                                                                                                                                                                                                                                                                                                                        |  |  |  |
| Size of Farm                                      | : | 15 ft x 08 ft= 120 square ft                                                                                                                                                                                                                                                                                                                       |  |  |  |
| Implementation                                    | : | <ul> <li>She has one cow, three bullocks, two calves in her farm.</li> <li>Average daily milk production is 06 liter and milk price is BDT 60/</li> <li>The business is operated by entrepreneur. Existing no employee.</li> <li>The farm is owned.</li> <li>Collects cows from Amraid Bazer.</li> <li>Agreed grace period is 3 months.</li> </ul> |  |  |  |

| Investment Breakdown |      |                   |          |         |          |        |          |
|----------------------|------|-------------------|----------|---------|----------|--------|----------|
|                      | Exis | ting              |          | Propose | Proposed |        |          |
| Particulars          | Qty. | <b>Unit Price</b> | Amount   | Qty.    | Unit     | Amount | Total    |
|                      |      |                   | (BDT)    |         | Price    | (BDT)  |          |
| Cow                  | 1    | 55,000            | 55,000   | 1       | 80,000   | 80,000 | 1,35,000 |
| Calf                 | 2    | 35,000            | 70,000   |         |          |        | 70,000   |
| Bullock              | 3    | 60,000            | 1,80,000 |         |          |        | 1,80,000 |
| Total                | 6    |                   | 305,000  | 1       |          | 80,000 | 385,000  |