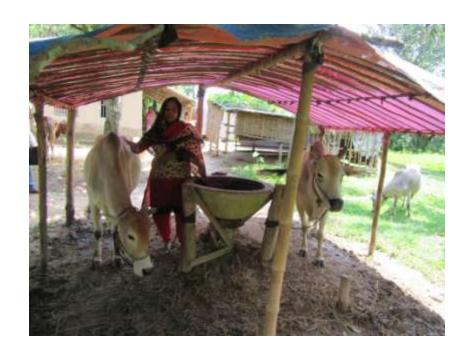

| Proposed Nobin Udyokta Business Info              |   |                                                                                                                                                                                                                                                                                                                                                    |  |  |  |
|---------------------------------------------------|---|----------------------------------------------------------------------------------------------------------------------------------------------------------------------------------------------------------------------------------------------------------------------------------------------------------------------------------------------------|--|--|--|
| Business Name                                     | : | KULSUM DAIRY FARM                                                                                                                                                                                                                                                                                                                                  |  |  |  |
| Location                                          |   | Hailjor, Amraid.                                                                                                                                                                                                                                                                                                                                   |  |  |  |
| Total Investment in BDT                           | : | BDT 3,85,000/-                                                                                                                                                                                                                                                                                                                                     |  |  |  |
| Financing                                         | : | Self BDT 3,05,000/- (from existing business) 79% Required Investment BDT 80,000/- (as equity) 21%                                                                                                                                                                                                                                                  |  |  |  |
| Present salary/drawings from business (estimates) | : | BDT 4,000/-                                                                                                                                                                                                                                                                                                                                        |  |  |  |
| Proposed Salary                                   | : | BDT 4,000/-                                                                                                                                                                                                                                                                                                                                        |  |  |  |
| Size of Farm                                      | : | 15 ft x 08 ft= 120 square ft                                                                                                                                                                                                                                                                                                                       |  |  |  |
| Implementation                                    | : | <ul> <li>She has one cow, three bullocks, two calves in her farm.</li> <li>Average daily milk production is 06 liter and milk price is BDT 60/</li> <li>The business is operated by entrepreneur. Existing no employee.</li> <li>The farm is owned.</li> <li>Collects cows from Amraid Bazer.</li> <li>Agreed grace period is 3 months.</li> </ul> |  |  |  |

# Pictures