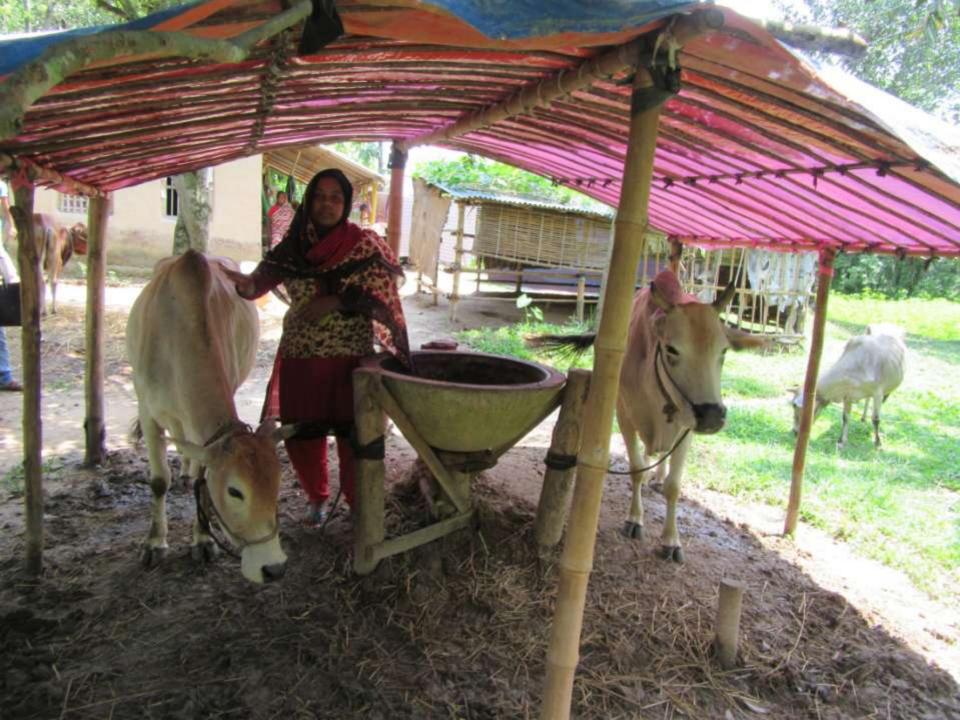

| Proposed Nobin Udyokta Business Info              |   |                                                                                                                                                                                                                                                                                                                                                    |  |  |  |
|---------------------------------------------------|---|----------------------------------------------------------------------------------------------------------------------------------------------------------------------------------------------------------------------------------------------------------------------------------------------------------------------------------------------------|--|--|--|
| Business Name                                     | : | KULSUM DAIRY FARM                                                                                                                                                                                                                                                                                                                                  |  |  |  |
| Location                                          |   | Hailjor, Amraid.                                                                                                                                                                                                                                                                                                                                   |  |  |  |
| Total Investment in BDT                           | : | BDT 3,85,000/-                                                                                                                                                                                                                                                                                                                                     |  |  |  |
| Financing                                         | : | Self BDT 3,05,000/- (from existing business) 79% Required Investment BDT 80,000/- (as equity) 21%                                                                                                                                                                                                                                                  |  |  |  |
| Present salary/drawings from business (estimates) | : | BDT 4,000/-                                                                                                                                                                                                                                                                                                                                        |  |  |  |
| Proposed Salary                                   | : | BDT 4,000/-                                                                                                                                                                                                                                                                                                                                        |  |  |  |
| Size of Farm                                      | : | 15 ft x 08 ft= 120 square ft                                                                                                                                                                                                                                                                                                                       |  |  |  |
| Implementation                                    | : | <ul> <li>She has one cow, three bullocks, two calves in her farm.</li> <li>Average daily milk production is 06 liter and milk price is BDT 60/</li> <li>The business is operated by entrepreneur. Existing no employee.</li> <li>The farm is owned.</li> <li>Collects cows from Amraid Bazer.</li> <li>Agreed grace period is 3 months.</li> </ul> |  |  |  |

# Pictures