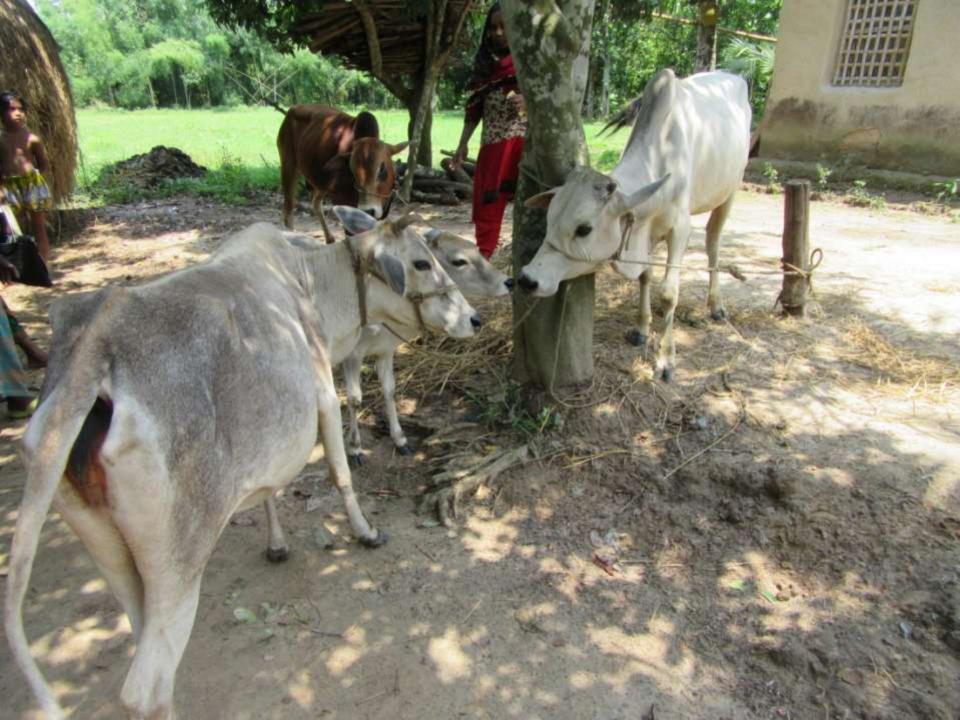

| Proposed Nobin Udyokta Business Info              |   |                                                                                                                                                                                                                                                                                                                                                    |  |  |  |
|---------------------------------------------------|---|----------------------------------------------------------------------------------------------------------------------------------------------------------------------------------------------------------------------------------------------------------------------------------------------------------------------------------------------------|--|--|--|
| Business Name                                     | : | KULSUM DAIRY FARM                                                                                                                                                                                                                                                                                                                                  |  |  |  |
| Location                                          |   | Hailjor, Amraid.                                                                                                                                                                                                                                                                                                                                   |  |  |  |
| Total Investment in BDT                           | : | BDT 3,85,000/-                                                                                                                                                                                                                                                                                                                                     |  |  |  |
| Financing                                         | : | Self BDT 3,05,000/- (from existing business) 79% Required Investment BDT 80,000/- (as equity) 21%                                                                                                                                                                                                                                                  |  |  |  |
| Present salary/drawings from business (estimates) | : | BDT 4,000/-                                                                                                                                                                                                                                                                                                                                        |  |  |  |
| Proposed Salary                                   | : | BDT 4,000/-                                                                                                                                                                                                                                                                                                                                        |  |  |  |
| Size of Farm                                      | : | 15 ft x 08 ft= 120 square ft                                                                                                                                                                                                                                                                                                                       |  |  |  |
| Implementation                                    | : | <ul> <li>She has one cow, three bullocks, two calves in her farm.</li> <li>Average daily milk production is 06 liter and milk price is BDT 60/</li> <li>The business is operated by entrepreneur. Existing no employee.</li> <li>The farm is owned.</li> <li>Collects cows from Amraid Bazer.</li> <li>Agreed grace period is 3 months.</li> </ul> |  |  |  |