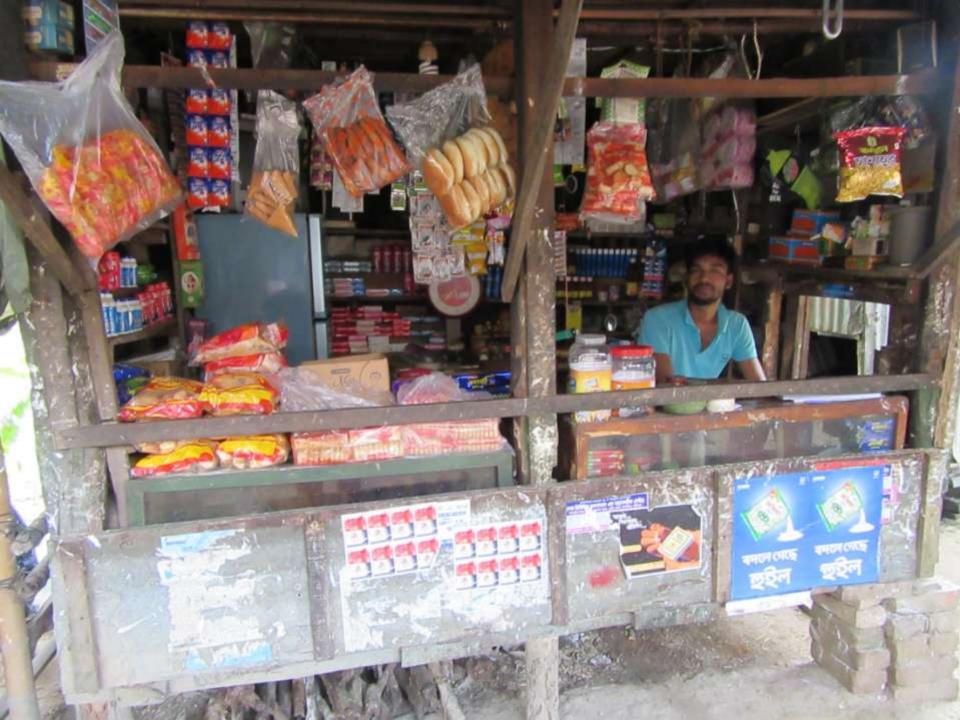

# Pictures

| Proposed Nobin Udyokta Business Info              |   |                                                                                                                                                                                                                                                                                                                                                                                                                                |  |  |  |
|---------------------------------------------------|---|--------------------------------------------------------------------------------------------------------------------------------------------------------------------------------------------------------------------------------------------------------------------------------------------------------------------------------------------------------------------------------------------------------------------------------|--|--|--|
| Business Name                                     | : | AL AMIN STORE                                                                                                                                                                                                                                                                                                                                                                                                                  |  |  |  |
| Location                                          | : | Hailjor School Market.                                                                                                                                                                                                                                                                                                                                                                                                         |  |  |  |
| Total Investment in BDT                           | : | BDT 135,000/-                                                                                                                                                                                                                                                                                                                                                                                                                  |  |  |  |
| Financing                                         | : | Self BDT 75,000 (from existing business) 56%<br>Required Investment BDT 60,000 (as equity) 44%                                                                                                                                                                                                                                                                                                                                 |  |  |  |
| Present salary/drawings from business (estimates) | : | BDT 5,000                                                                                                                                                                                                                                                                                                                                                                                                                      |  |  |  |
| Proposed Salary                                   | : | BDT 5,000                                                                                                                                                                                                                                                                                                                                                                                                                      |  |  |  |
| Size of shop                                      | : | 12 ft x 08 ft= 96 square ft                                                                                                                                                                                                                                                                                                                                                                                                    |  |  |  |
| Security of the shop                              | : | Nill                                                                                                                                                                                                                                                                                                                                                                                                                           |  |  |  |
| Implementation                                    | : | <ul> <li>The business is planned to be scaled up by investment in existing goods like: Bakery Items, Oil, Soap, Detergent, Soft Drinks, Chicken, Cycle Parts etc</li> <li>Average 20 % gain on sale.</li> <li>The business is operated by entrepreneur. Existing no employee.</li> <li>He is doing his business in own place.</li> <li>Collects goods from Kapasia bazar.</li> <li>Agreed grace period is 3 months.</li> </ul> |  |  |  |