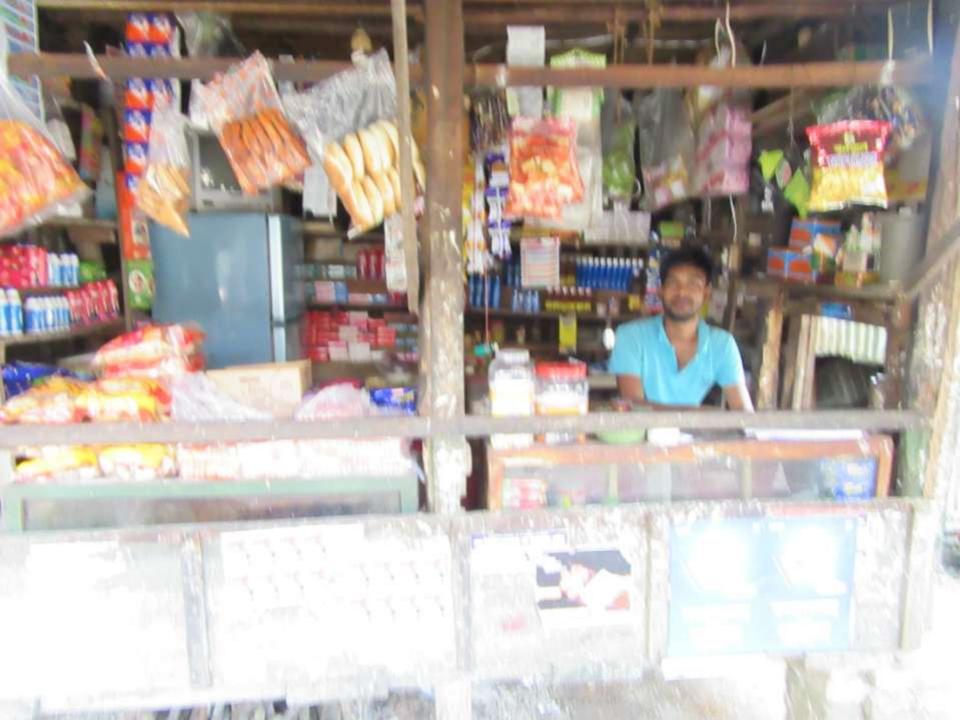

# Pictures

| Proposed Nobin Udyokta Business Info              |   |                                                                                                                                                                                                                                                                                                                                                                                                                                |  |  |  |
|---------------------------------------------------|---|--------------------------------------------------------------------------------------------------------------------------------------------------------------------------------------------------------------------------------------------------------------------------------------------------------------------------------------------------------------------------------------------------------------------------------|--|--|--|
| Business Name                                     | : | AL AMIN STORE                                                                                                                                                                                                                                                                                                                                                                                                                  |  |  |  |
| Location                                          | : | Hailjor School Market.                                                                                                                                                                                                                                                                                                                                                                                                         |  |  |  |
| Total Investment in BDT                           | : | BDT 135,000/-                                                                                                                                                                                                                                                                                                                                                                                                                  |  |  |  |
| Financing                                         | : | Self BDT 75,000 (from existing business) 56%<br>Required Investment BDT 60,000 (as equity) 44%                                                                                                                                                                                                                                                                                                                                 |  |  |  |
| Present salary/drawings from business (estimates) | : | BDT 5,000                                                                                                                                                                                                                                                                                                                                                                                                                      |  |  |  |
| Proposed Salary                                   | : | BDT 5,000                                                                                                                                                                                                                                                                                                                                                                                                                      |  |  |  |
| Size of shop                                      | : | 12 ft x 08 ft= 96 square ft                                                                                                                                                                                                                                                                                                                                                                                                    |  |  |  |
| Security of the shop                              | : | Nill                                                                                                                                                                                                                                                                                                                                                                                                                           |  |  |  |
| Implementation                                    | : | <ul> <li>The business is planned to be scaled up by investment in existing goods like: Bakery Items, Oil, Soap, Detergent, Soft Drinks, Chicken, Cycle Parts etc</li> <li>Average 20 % gain on sale.</li> <li>The business is operated by entrepreneur. Existing no employee.</li> <li>He is doing his business in own place.</li> <li>Collects goods from Kapasia bazar.</li> <li>Agreed grace period is 3 months.</li> </ul> |  |  |  |