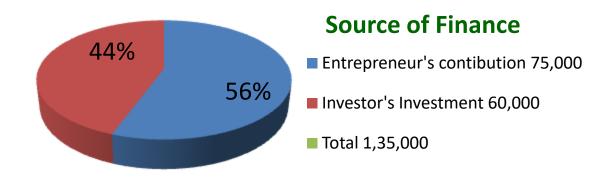

| Proposed Nobin Udyokta Business Info              |   |                                                                                                                                                                                                                                                                                                                                                                                                                                |  |  |  |
|---------------------------------------------------|---|--------------------------------------------------------------------------------------------------------------------------------------------------------------------------------------------------------------------------------------------------------------------------------------------------------------------------------------------------------------------------------------------------------------------------------|--|--|--|
| Business Name                                     | : | AL AMIN STORE                                                                                                                                                                                                                                                                                                                                                                                                                  |  |  |  |
| Location                                          | : | Hailjor School Market.                                                                                                                                                                                                                                                                                                                                                                                                         |  |  |  |
| Total Investment in BDT                           | : | BDT 135,000/-                                                                                                                                                                                                                                                                                                                                                                                                                  |  |  |  |
| Financing                                         | : | Self BDT 75,000 (from existing business) 56%<br>Required Investment BDT 60,000 (as equity) 44%                                                                                                                                                                                                                                                                                                                                 |  |  |  |
| Present salary/drawings from business (estimates) | : | BDT 5,000                                                                                                                                                                                                                                                                                                                                                                                                                      |  |  |  |
| Proposed Salary                                   | : | BDT 5,000                                                                                                                                                                                                                                                                                                                                                                                                                      |  |  |  |
| Size of shop                                      | : | 12 ft x 08 ft= 96 square ft                                                                                                                                                                                                                                                                                                                                                                                                    |  |  |  |
| Security of the shop                              | : | Nill                                                                                                                                                                                                                                                                                                                                                                                                                           |  |  |  |
| Implementation                                    | : | <ul> <li>The business is planned to be scaled up by investment in existing goods like: Bakery Items, Oil, Soap, Detergent, Soft Drinks, Chicken, Cycle Parts etc</li> <li>Average 20 % gain on sale.</li> <li>The business is operated by entrepreneur. Existing no employee.</li> <li>He is doing his business in own place.</li> <li>Collects goods from Kapasia bazar.</li> <li>Agreed grace period is 3 months.</li> </ul> |  |  |  |