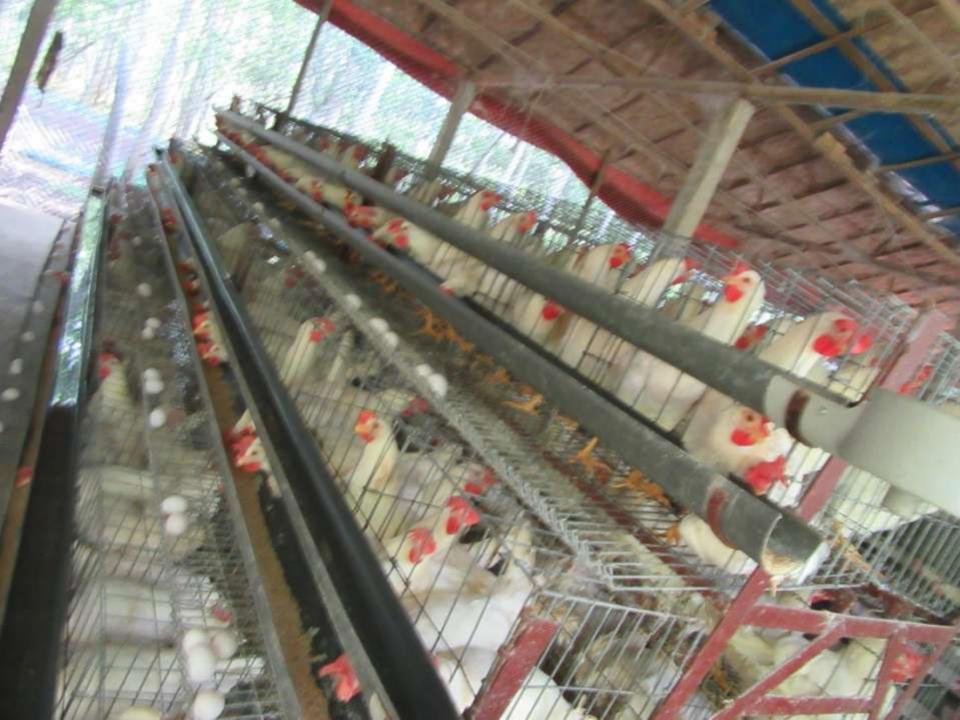

# Pictures

| Proposed Nobin Udyokta Business Info              |   |                                                                                                                                                                                                                                                                                                                                                                                 |  |  |  |
|---------------------------------------------------|---|---------------------------------------------------------------------------------------------------------------------------------------------------------------------------------------------------------------------------------------------------------------------------------------------------------------------------------------------------------------------------------|--|--|--|
| Business Name                                     | : | LIZON POULTRY FARM                                                                                                                                                                                                                                                                                                                                                              |  |  |  |
| Location                                          |   | Banarhawla.                                                                                                                                                                                                                                                                                                                                                                     |  |  |  |
| Total Investment in BDT                           | : | BDT 8,30,000/-                                                                                                                                                                                                                                                                                                                                                                  |  |  |  |
| Financing                                         | : | Self BDT 7,60,000/- (from existing business) 92%<br>Required Investment BDT 70,000/- (as equity) 08%                                                                                                                                                                                                                                                                            |  |  |  |
| Present salary/drawings from business (estimates) | : | BDT 6,000/-                                                                                                                                                                                                                                                                                                                                                                     |  |  |  |
| Proposed Salary                                   | : | BDT 6,000/-                                                                                                                                                                                                                                                                                                                                                                     |  |  |  |
| Size of Farm                                      | : | 120ft x 40 ft= 4800 square ft                                                                                                                                                                                                                                                                                                                                                   |  |  |  |
| Implementation                                    | : | <ul> <li>The business is planned to be scaled up by investment in existing goods like; Poultry Layer, poultry feed etc.</li> <li>Average 25% gain on sale.</li> <li>The business is operating by entrepreneur. Existing 01 employee.</li> <li>He is doing his business in rent place.</li> <li>Collects goods from Amraid.</li> <li>Agreed grace period is 3 months.</li> </ul> |  |  |  |