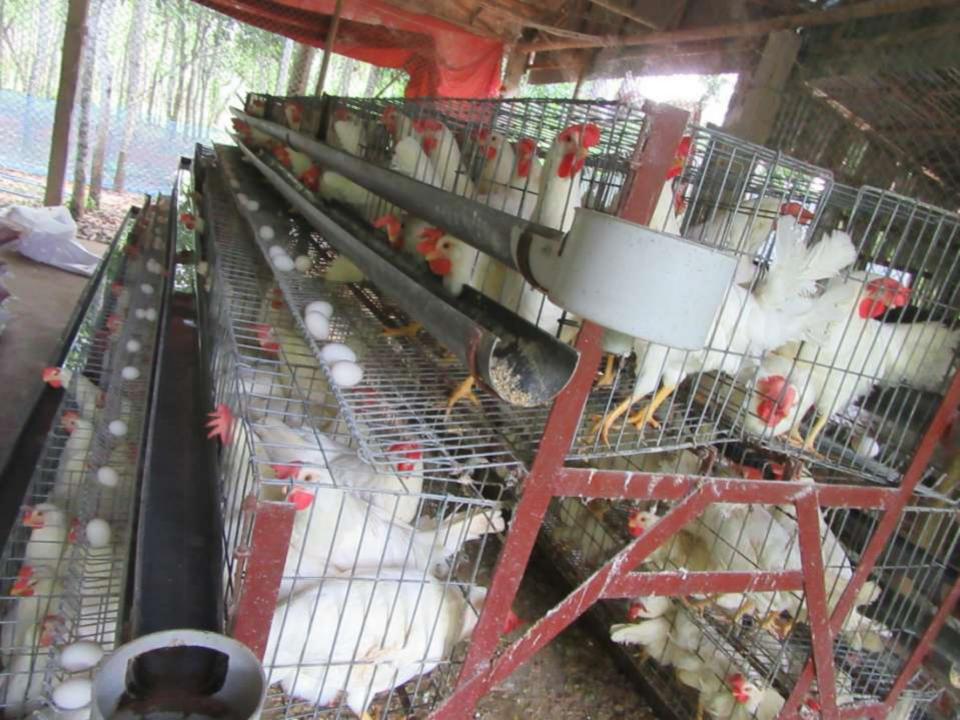

| Proposed Nobin Udyokta Business Info              |   |                                                                                                                                                                                                                                                                                                                                                                                 |  |  |  |
|---------------------------------------------------|---|---------------------------------------------------------------------------------------------------------------------------------------------------------------------------------------------------------------------------------------------------------------------------------------------------------------------------------------------------------------------------------|--|--|--|
| Business Name                                     | : | LIZON POULTRY FARM                                                                                                                                                                                                                                                                                                                                                              |  |  |  |
| Location                                          |   | Banarhawla.                                                                                                                                                                                                                                                                                                                                                                     |  |  |  |
| Total Investment in BDT                           | : | BDT 8,30,000/-                                                                                                                                                                                                                                                                                                                                                                  |  |  |  |
| Financing                                         | : | Self BDT 7,60,000/- (from existing business) 92%<br>Required Investment BDT 70,000/- (as equity) 08%                                                                                                                                                                                                                                                                            |  |  |  |
| Present salary/drawings from business (estimates) | : | BDT 6,000/-                                                                                                                                                                                                                                                                                                                                                                     |  |  |  |
| Proposed Salary                                   | : | BDT 6,000/-                                                                                                                                                                                                                                                                                                                                                                     |  |  |  |
| Size of Farm                                      | : | 120ft x 40 ft= 4800 square ft                                                                                                                                                                                                                                                                                                                                                   |  |  |  |
| Implementation                                    | : | <ul> <li>The business is planned to be scaled up by investment in existing goods like; Poultry Layer, poultry feed etc.</li> <li>Average 25% gain on sale.</li> <li>The business is operating by entrepreneur. Existing 01 employee.</li> <li>He is doing his business in rent place.</li> <li>Collects goods from Amraid.</li> <li>Agreed grace period is 3 months.</li> </ul> |  |  |  |

# Pictures