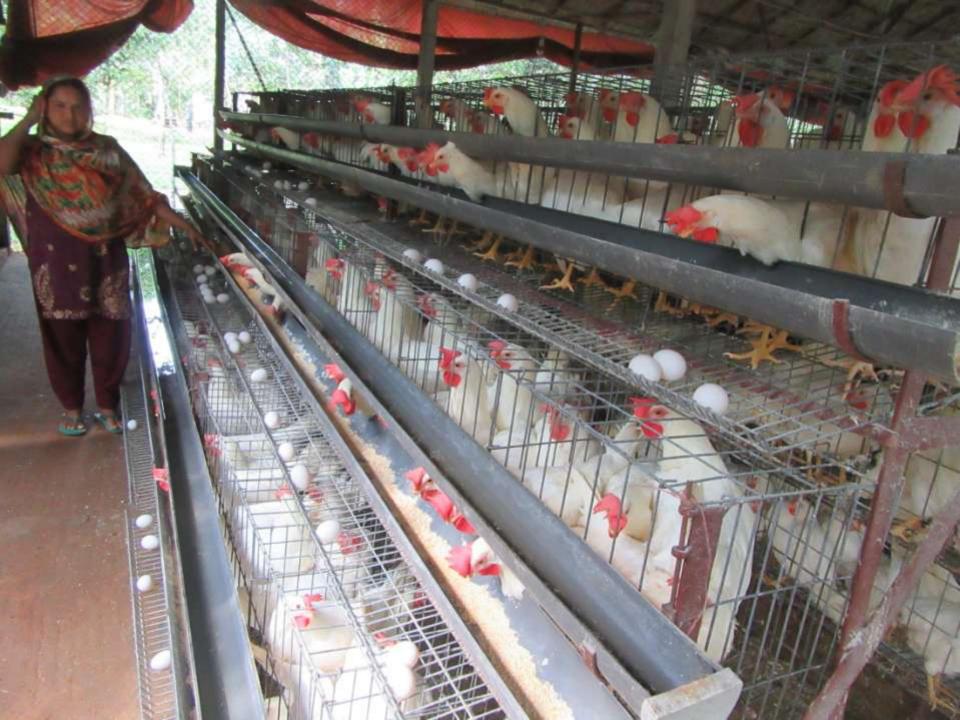

| Proposed Nobin Udyokta Business Info              |   |                                                                                                                                                                                                                                                                                                                                                                                 |  |  |  |
|---------------------------------------------------|---|---------------------------------------------------------------------------------------------------------------------------------------------------------------------------------------------------------------------------------------------------------------------------------------------------------------------------------------------------------------------------------|--|--|--|
| Business Name                                     | : | LIZON POULTRY FARM                                                                                                                                                                                                                                                                                                                                                              |  |  |  |
| Location                                          |   | Banarhawla.                                                                                                                                                                                                                                                                                                                                                                     |  |  |  |
| Total Investment in BDT                           | : | BDT 8,30,000/-                                                                                                                                                                                                                                                                                                                                                                  |  |  |  |
| Financing                                         | : | Self BDT 7,60,000/- (from existing business) 92%<br>Required Investment BDT 70,000/- (as equity) 08%                                                                                                                                                                                                                                                                            |  |  |  |
| Present salary/drawings from business (estimates) | : | BDT 6,000/-                                                                                                                                                                                                                                                                                                                                                                     |  |  |  |
| Proposed Salary                                   | : | BDT 6,000/-                                                                                                                                                                                                                                                                                                                                                                     |  |  |  |
| Size of Farm                                      | : | 120ft x 40 ft= 4800 square ft                                                                                                                                                                                                                                                                                                                                                   |  |  |  |
| Implementation                                    | : | <ul> <li>The business is planned to be scaled up by investment in existing goods like; Poultry Layer, poultry feed etc.</li> <li>Average 25% gain on sale.</li> <li>The business is operating by entrepreneur. Existing 01 employee.</li> <li>He is doing his business in rent place.</li> <li>Collects goods from Amraid.</li> <li>Agreed grace period is 3 months.</li> </ul> |  |  |  |

# Pictures