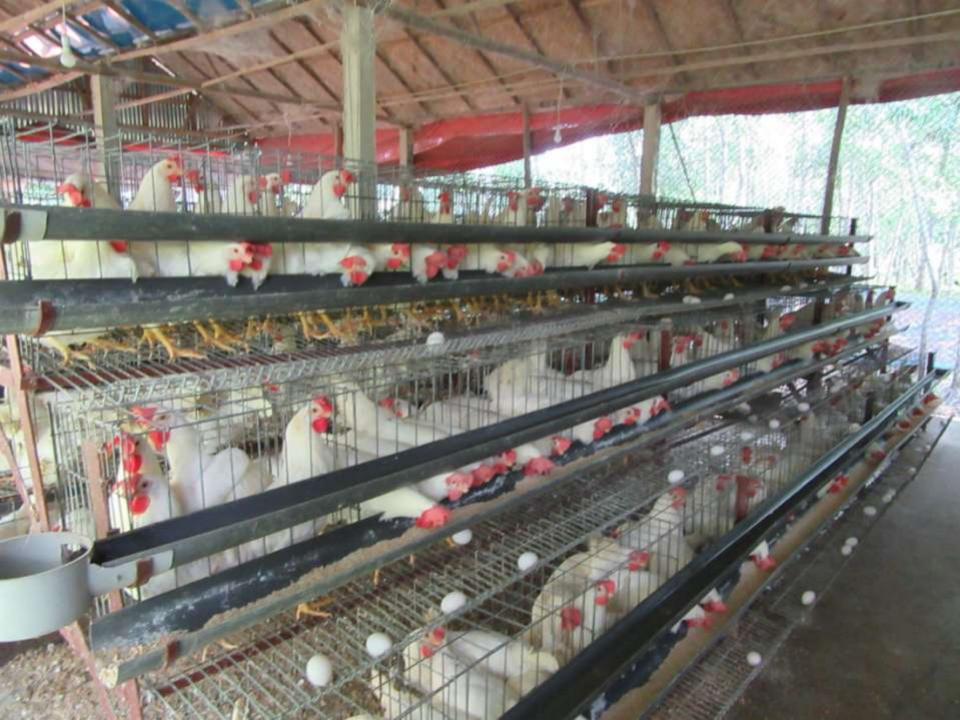

# Pictures

| Proposed Nobin Udyokta Business Info              |   |                                                                                                                                                                                                                                                                                                                                                                                 |  |  |  |
|---------------------------------------------------|---|---------------------------------------------------------------------------------------------------------------------------------------------------------------------------------------------------------------------------------------------------------------------------------------------------------------------------------------------------------------------------------|--|--|--|
| Business Name                                     | : | LIZON POULTRY FARM                                                                                                                                                                                                                                                                                                                                                              |  |  |  |
| Location                                          |   | Banarhawla.                                                                                                                                                                                                                                                                                                                                                                     |  |  |  |
| Total Investment in BDT                           | : | BDT 8,30,000/-                                                                                                                                                                                                                                                                                                                                                                  |  |  |  |
| Financing                                         | : | Self BDT 7,60,000/- (from existing business) 92%<br>Required Investment BDT 70,000/- (as equity) 08%                                                                                                                                                                                                                                                                            |  |  |  |
| Present salary/drawings from business (estimates) | : | BDT 6,000/-                                                                                                                                                                                                                                                                                                                                                                     |  |  |  |
| Proposed Salary                                   | : | BDT 6,000/-                                                                                                                                                                                                                                                                                                                                                                     |  |  |  |
| Size of Farm                                      | : | 120ft x 40 ft= 4800 square ft                                                                                                                                                                                                                                                                                                                                                   |  |  |  |
| Implementation                                    | : | <ul> <li>The business is planned to be scaled up by investment in existing goods like; Poultry Layer, poultry feed etc.</li> <li>Average 25% gain on sale.</li> <li>The business is operating by entrepreneur. Existing 01 employee.</li> <li>He is doing his business in rent place.</li> <li>Collects goods from Amraid.</li> <li>Agreed grace period is 3 months.</li> </ul> |  |  |  |