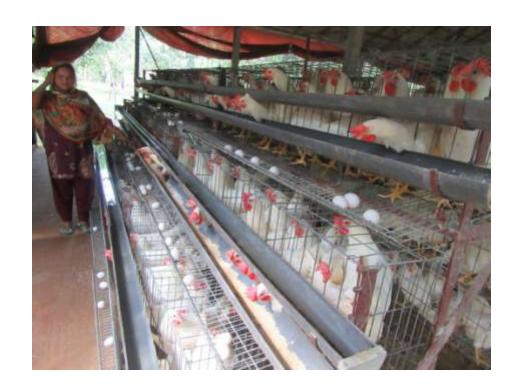

| Proposed Nobin Udyokta Business Info              |   |                                                                                                                                                                                                                                                                                                                                                                                 |  |  |  |
|---------------------------------------------------|---|---------------------------------------------------------------------------------------------------------------------------------------------------------------------------------------------------------------------------------------------------------------------------------------------------------------------------------------------------------------------------------|--|--|--|
| Business Name                                     | : | LIZON POULTRY FARM                                                                                                                                                                                                                                                                                                                                                              |  |  |  |
| Location                                          |   | Banarhawla.                                                                                                                                                                                                                                                                                                                                                                     |  |  |  |
| Total Investment in BDT                           | : | BDT 8,30,000/-                                                                                                                                                                                                                                                                                                                                                                  |  |  |  |
| Financing                                         | : | Self BDT 7,60,000/- (from existing business) 92%<br>Required Investment BDT 70,000/- (as equity) 08%                                                                                                                                                                                                                                                                            |  |  |  |
| Present salary/drawings from business (estimates) | : | BDT 6,000/-                                                                                                                                                                                                                                                                                                                                                                     |  |  |  |
| Proposed Salary                                   | : | BDT 6,000/-                                                                                                                                                                                                                                                                                                                                                                     |  |  |  |
| Size of Farm                                      | : | 120ft x 40 ft= 4800 square ft                                                                                                                                                                                                                                                                                                                                                   |  |  |  |
| Implementation                                    | : | <ul> <li>The business is planned to be scaled up by investment in existing goods like; Poultry Layer, poultry feed etc.</li> <li>Average 25% gain on sale.</li> <li>The business is operating by entrepreneur. Existing 01 employee.</li> <li>He is doing his business in rent place.</li> <li>Collects goods from Amraid.</li> <li>Agreed grace period is 3 months.</li> </ul> |  |  |  |

# Pictures