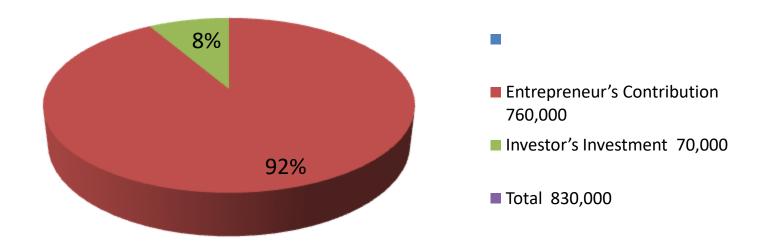

| Investment Breakdown |                    |                   |          |      |            |          |                |  |
|----------------------|--------------------|-------------------|----------|------|------------|----------|----------------|--|
| Particulars          | rticulars Existing |                   |          |      |            | Proposed | Proposed Total |  |
|                      | Unit               | <b>Unit Price</b> | Total    | Unit | Unit Price | Total    |                |  |
| Poultry Layer        | 2,500              | 300               | 750,000  | -    | -          | -        | 7,50,000       |  |
| Egg                  | 1,400              | 4.50              | 6,300    | -    | -          | -        | 6,300          |  |
| Layer Cockerel       | -                  | _                 | _        | -    | _          | 70,000   | 70,000         |  |
| Poultry Feed         | -                  | _                 | _        | -    | _          |          |                |  |
| Other Items          | -                  | _                 | 3,700    | -    | -          |          | 3,700          |  |
| Total                |                    |                   | 7,60,000 |      |            | 70,000   | 8,30,000       |  |