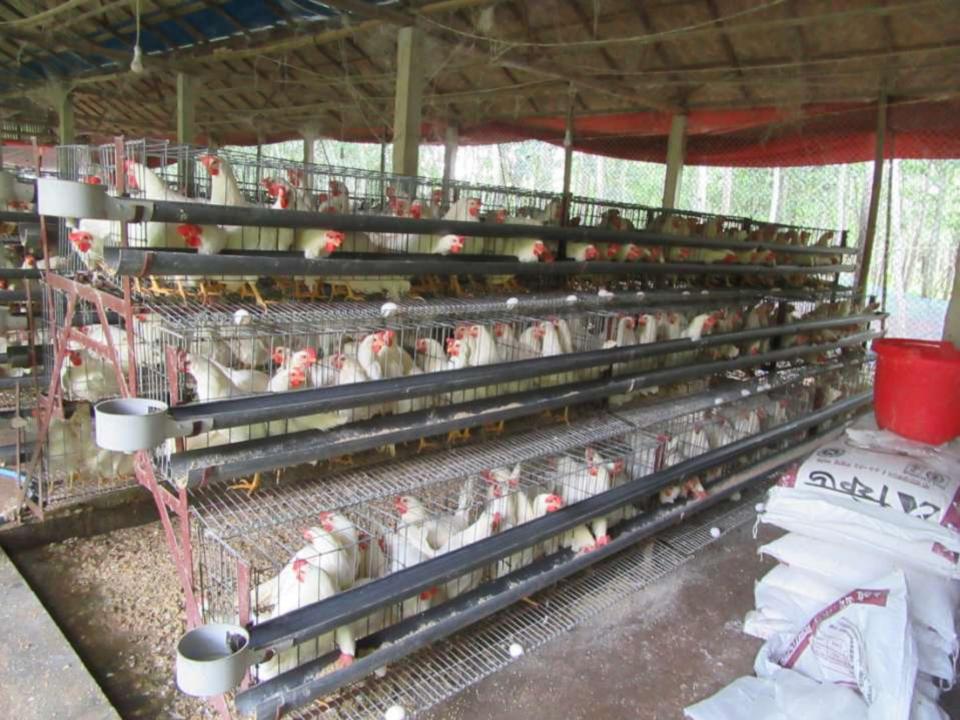

# Pictures

| Proposed Nobin Udyokta Business Info              |   |                                                                                                                                                                                                                                                                                                                                                                                 |  |  |  |
|---------------------------------------------------|---|---------------------------------------------------------------------------------------------------------------------------------------------------------------------------------------------------------------------------------------------------------------------------------------------------------------------------------------------------------------------------------|--|--|--|
| Business Name                                     | : | LIZON POULTRY FARM                                                                                                                                                                                                                                                                                                                                                              |  |  |  |
| Location                                          |   | Banarhawla.                                                                                                                                                                                                                                                                                                                                                                     |  |  |  |
| Total Investment in BDT                           | : | BDT 8,30,000/-                                                                                                                                                                                                                                                                                                                                                                  |  |  |  |
| Financing                                         | : | Self BDT 7,60,000/- (from existing business) 92%<br>Required Investment BDT 70,000/- (as equity) 08%                                                                                                                                                                                                                                                                            |  |  |  |
| Present salary/drawings from business (estimates) | : | BDT 6,000/-                                                                                                                                                                                                                                                                                                                                                                     |  |  |  |
| Proposed Salary                                   | : | BDT 6,000/-                                                                                                                                                                                                                                                                                                                                                                     |  |  |  |
| Size of Farm                                      | : | 120ft x 40 ft= 4800 square ft                                                                                                                                                                                                                                                                                                                                                   |  |  |  |
| Implementation                                    | : | <ul> <li>The business is planned to be scaled up by investment in existing goods like; Poultry Layer, poultry feed etc.</li> <li>Average 25% gain on sale.</li> <li>The business is operating by entrepreneur. Existing 01 employee.</li> <li>He is doing his business in rent place.</li> <li>Collects goods from Amraid.</li> <li>Agreed grace period is 3 months.</li> </ul> |  |  |  |