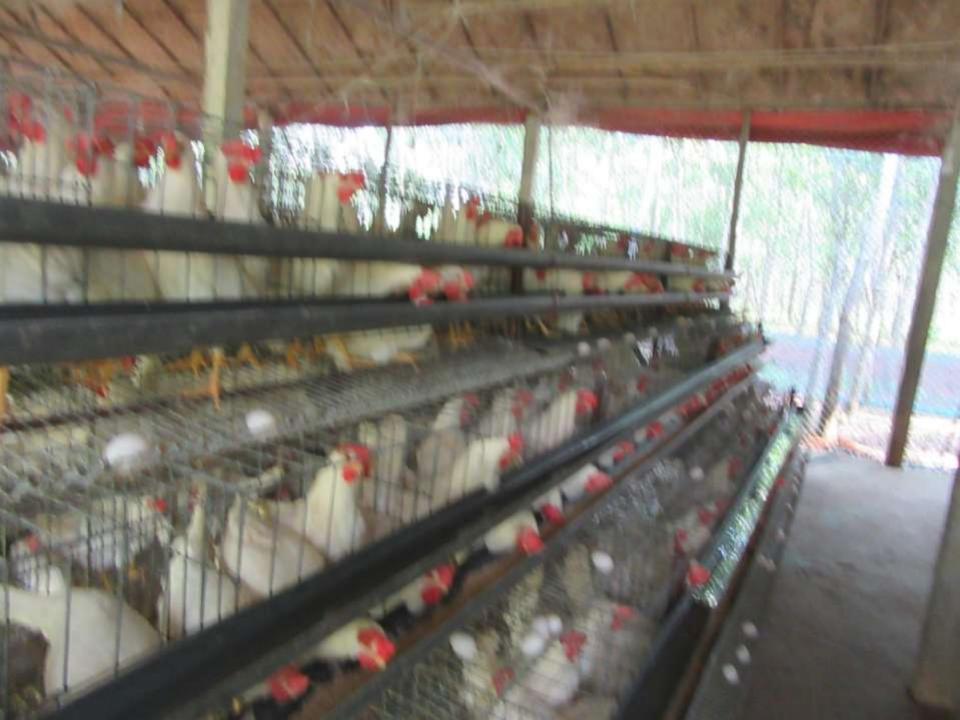

# Pictures

| Proposed Nobin Udyokta Business Info              |   |                                                                                                                                                                                                                                                                                                                                                                                 |  |  |  |
|---------------------------------------------------|---|---------------------------------------------------------------------------------------------------------------------------------------------------------------------------------------------------------------------------------------------------------------------------------------------------------------------------------------------------------------------------------|--|--|--|
| Business Name                                     | : | LIZON POULTRY FARM                                                                                                                                                                                                                                                                                                                                                              |  |  |  |
| Location                                          |   | Banarhawla.                                                                                                                                                                                                                                                                                                                                                                     |  |  |  |
| Total Investment in BDT                           | : | BDT 8,30,000/-                                                                                                                                                                                                                                                                                                                                                                  |  |  |  |
| Financing                                         | : | Self BDT 7,60,000/- (from existing business) 92%<br>Required Investment BDT 70,000/- (as equity) 08%                                                                                                                                                                                                                                                                            |  |  |  |
| Present salary/drawings from business (estimates) | : | BDT 6,000/-                                                                                                                                                                                                                                                                                                                                                                     |  |  |  |
| Proposed Salary                                   | : | BDT 6,000/-                                                                                                                                                                                                                                                                                                                                                                     |  |  |  |
| Size of Farm                                      | : | 120ft x 40 ft= 4800 square ft                                                                                                                                                                                                                                                                                                                                                   |  |  |  |
| Implementation                                    | : | <ul> <li>The business is planned to be scaled up by investment in existing goods like; Poultry Layer, poultry feed etc.</li> <li>Average 25% gain on sale.</li> <li>The business is operating by entrepreneur. Existing 01 employee.</li> <li>He is doing his business in rent place.</li> <li>Collects goods from Amraid.</li> <li>Agreed grace period is 3 months.</li> </ul> |  |  |  |