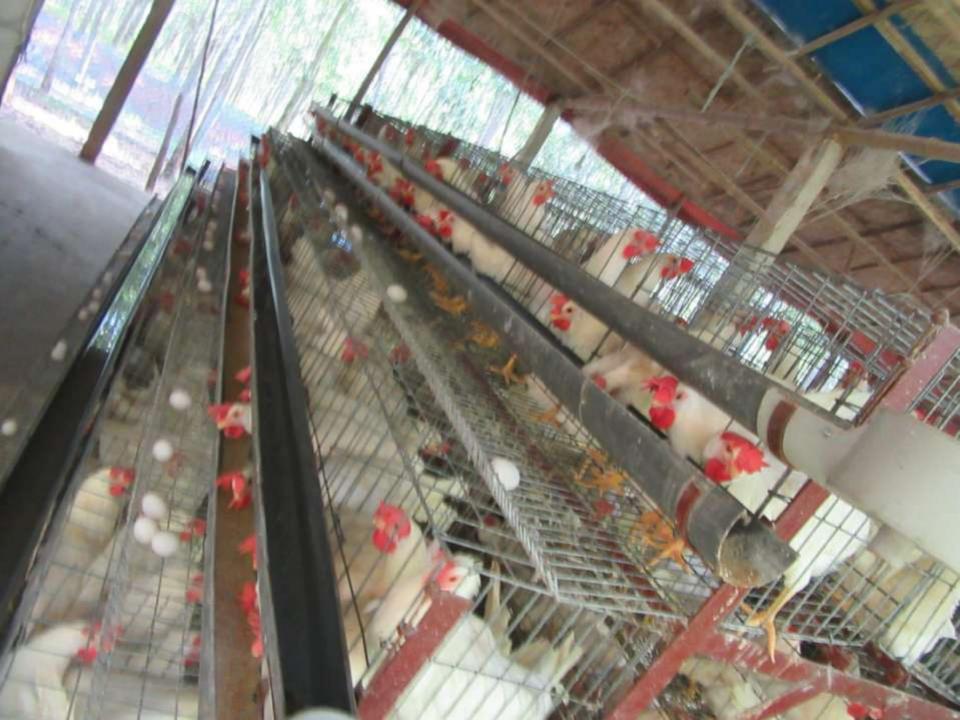

# Pictures

| Proposed Nobin Udyokta Business Info              |   |                                                                                                                                                                                                                                                                                                                                                                                 |  |  |  |
|---------------------------------------------------|---|---------------------------------------------------------------------------------------------------------------------------------------------------------------------------------------------------------------------------------------------------------------------------------------------------------------------------------------------------------------------------------|--|--|--|
| Business Name                                     | : | LIZON POULTRY FARM                                                                                                                                                                                                                                                                                                                                                              |  |  |  |
| Location                                          |   | Banarhawla.                                                                                                                                                                                                                                                                                                                                                                     |  |  |  |
| Total Investment in BDT                           | : | BDT 8,30,000/-                                                                                                                                                                                                                                                                                                                                                                  |  |  |  |
| Financing                                         | : | Self BDT 7,60,000/- (from existing business) 92%<br>Required Investment BDT 70,000/- (as equity) 08%                                                                                                                                                                                                                                                                            |  |  |  |
| Present salary/drawings from business (estimates) | : | BDT 6,000/-                                                                                                                                                                                                                                                                                                                                                                     |  |  |  |
| Proposed Salary                                   | : | BDT 6,000/-                                                                                                                                                                                                                                                                                                                                                                     |  |  |  |
| Size of Farm                                      | : | 120ft x 40 ft= 4800 square ft                                                                                                                                                                                                                                                                                                                                                   |  |  |  |
| Implementation                                    | : | <ul> <li>The business is planned to be scaled up by investment in existing goods like; Poultry Layer, poultry feed etc.</li> <li>Average 25% gain on sale.</li> <li>The business is operating by entrepreneur. Existing 01 employee.</li> <li>He is doing his business in rent place.</li> <li>Collects goods from Amraid.</li> <li>Agreed grace period is 3 months.</li> </ul> |  |  |  |