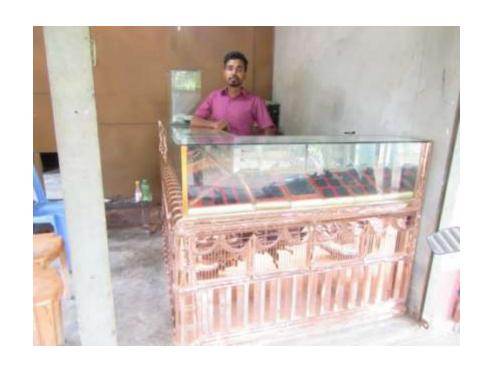

# Pictures

| Proposed Nobin Udyokta Business Info              |   |                                                                                                                                                                                                                                                                                                                                                                                            |  |  |  |
|---------------------------------------------------|---|--------------------------------------------------------------------------------------------------------------------------------------------------------------------------------------------------------------------------------------------------------------------------------------------------------------------------------------------------------------------------------------------|--|--|--|
| Business Name                                     | : | M/S AL MAYIDA                                                                                                                                                                                                                                                                                                                                                                              |  |  |  |
| Location                                          |   | Giaspur bazar, Alfaz uddin Market.                                                                                                                                                                                                                                                                                                                                                         |  |  |  |
| Total Investment in BDT                           | : | BDT 2,00,000/-                                                                                                                                                                                                                                                                                                                                                                             |  |  |  |
| Financing                                         | : | Self BDT 1,50,000/- (from existing business) 75%                                                                                                                                                                                                                                                                                                                                           |  |  |  |
|                                                   |   | Required Investment BDT 50,000/- (as equity) 25%                                                                                                                                                                                                                                                                                                                                           |  |  |  |
| Present salary/drawings from business (estimates) | : | BDT 5,000/-                                                                                                                                                                                                                                                                                                                                                                                |  |  |  |
| Proposed Salary                                   | : | BDT 5,000/-                                                                                                                                                                                                                                                                                                                                                                                |  |  |  |
| Size of Farm                                      | : | 15ft x 10 ft= 150 square ft                                                                                                                                                                                                                                                                                                                                                                |  |  |  |
| Implementation                                    | : | <ul> <li>The business is planned to be scaled up by investment in various goods like: Ring, Chain, Nose pin, Anklet etc.</li> <li>Average 20% gain on sale.</li> <li>The business is operating by entrepreneur. Existing one employee.</li> <li>He is doing his business in own place.</li> <li>Collects goods from Tati bazar, Dhaka</li> <li>Agreed grace period is 3 months.</li> </ul> |  |  |  |