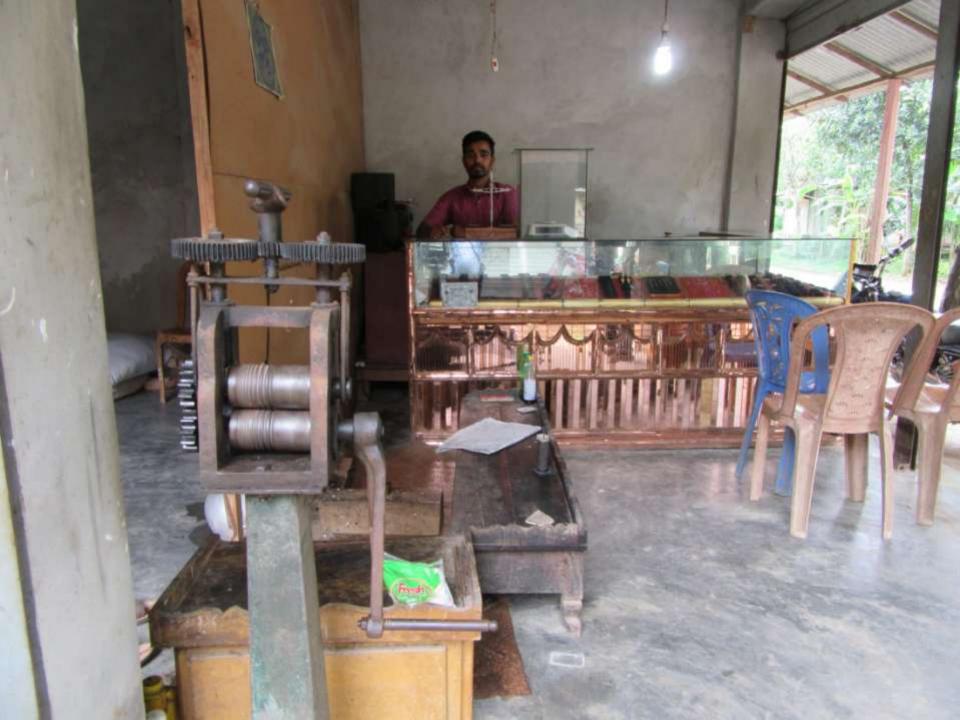

| Proposed Nobin Udyokta Business Info              |   |                                                                                                                                                                                                                                                                                                                                                                                            |  |  |  |
|---------------------------------------------------|---|--------------------------------------------------------------------------------------------------------------------------------------------------------------------------------------------------------------------------------------------------------------------------------------------------------------------------------------------------------------------------------------------|--|--|--|
| Business Name                                     | : | M/S AL MAYIDA                                                                                                                                                                                                                                                                                                                                                                              |  |  |  |
| Location                                          |   | Giaspur bazar, Alfaz uddin Market.                                                                                                                                                                                                                                                                                                                                                         |  |  |  |
| Total Investment in BDT                           | : | BDT 2,00,000/-                                                                                                                                                                                                                                                                                                                                                                             |  |  |  |
| Financing                                         | : | Self BDT 1,50,000/- (from existing business) 75%                                                                                                                                                                                                                                                                                                                                           |  |  |  |
|                                                   |   | Required Investment BDT 50,000/- (as equity) 25%                                                                                                                                                                                                                                                                                                                                           |  |  |  |
| Present salary/drawings from business (estimates) | : | BDT 5,000/-                                                                                                                                                                                                                                                                                                                                                                                |  |  |  |
| Proposed Salary                                   | : | BDT 5,000/-                                                                                                                                                                                                                                                                                                                                                                                |  |  |  |
| Size of Farm                                      | : | 15ft x 10 ft= 150 square ft                                                                                                                                                                                                                                                                                                                                                                |  |  |  |
| Implementation                                    | : | <ul> <li>The business is planned to be scaled up by investment in various goods like: Ring, Chain, Nose pin, Anklet etc.</li> <li>Average 20% gain on sale.</li> <li>The business is operating by entrepreneur. Existing one employee.</li> <li>He is doing his business in own place.</li> <li>Collects goods from Tati bazar, Dhaka</li> <li>Agreed grace period is 3 months.</li> </ul> |  |  |  |

# Pictures