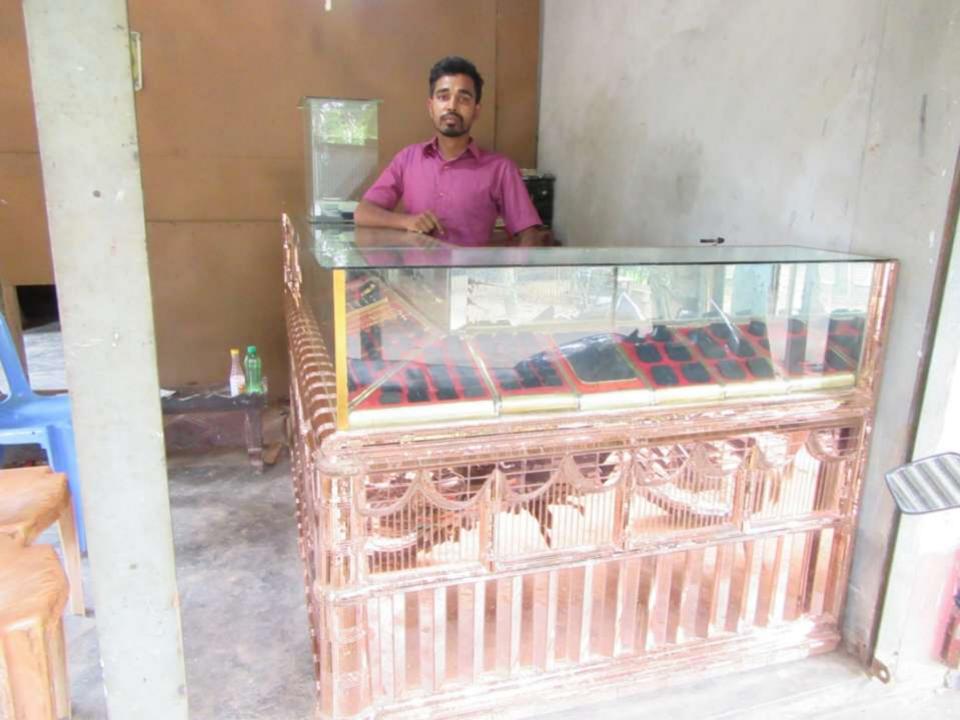

# Pictures

| Proposed Nobin Udyokta Business Info              |   |                                                                                                                                                                                                                                                                                                                                                                                            |  |  |  |
|---------------------------------------------------|---|--------------------------------------------------------------------------------------------------------------------------------------------------------------------------------------------------------------------------------------------------------------------------------------------------------------------------------------------------------------------------------------------|--|--|--|
| Business Name                                     | : | M/S AL MAYIDA                                                                                                                                                                                                                                                                                                                                                                              |  |  |  |
| Location                                          |   | Giaspur bazar, Alfaz uddin Market.                                                                                                                                                                                                                                                                                                                                                         |  |  |  |
| Total Investment in BDT                           | : | BDT 2,00,000/-                                                                                                                                                                                                                                                                                                                                                                             |  |  |  |
| Financing                                         | : | Self BDT 1,50,000/- (from existing business) 75%                                                                                                                                                                                                                                                                                                                                           |  |  |  |
|                                                   |   | Required Investment BDT 50,000/- (as equity) 25%                                                                                                                                                                                                                                                                                                                                           |  |  |  |
| Present salary/drawings from business (estimates) | : | BDT 5,000/-                                                                                                                                                                                                                                                                                                                                                                                |  |  |  |
| Proposed Salary                                   | : | BDT 5,000/-                                                                                                                                                                                                                                                                                                                                                                                |  |  |  |
| Size of Farm                                      | : | 15ft x 10 ft= 150 square ft                                                                                                                                                                                                                                                                                                                                                                |  |  |  |
| Implementation                                    | : | <ul> <li>The business is planned to be scaled up by investment in various goods like: Ring, Chain, Nose pin, Anklet etc.</li> <li>Average 20% gain on sale.</li> <li>The business is operating by entrepreneur. Existing one employee.</li> <li>He is doing his business in own place.</li> <li>Collects goods from Tati bazar, Dhaka</li> <li>Agreed grace period is 3 months.</li> </ul> |  |  |  |