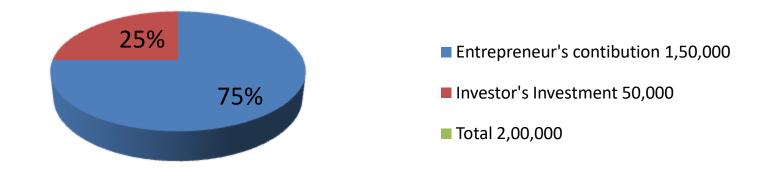

| Investment Breakdown |          |            |          |      |            |        |          |  |
|----------------------|----------|------------|----------|------|------------|--------|----------|--|
| Particulars          |          | Existing   |          |      | Proposed   |        |          |  |
|                      | Unit     | Unit Price | Total    | Unit | Unit Price | Total  |          |  |
| Gold Ring            | 2        | 5,000      | 10,000   |      |            | _      | 10,000   |  |
| Gold Chain           | 3        | 11,000     | 33,000   |      |            | _      | 33,000   |  |
| Nose Pin             | 25       | 1,000      | 25,000   |      |            | -      | 25,000   |  |
| Silver Anklet        | 05 Pairs | 3,000      | 15,000   |      |            | •      | 15,000   |  |
| Gold Stock           | -        | _          | 40,000   |      | -          | 40,000 | 80,000   |  |
| Silver Stock         | -        | _          | 20,000   |      |            | 10,000 | 30,000   |  |
| Other Items          | -        | _          | 7,000    |      |            | •      | 7,000    |  |
| Total                |          |            | 1,50,000 |      | -          | 50,000 | 2,00,000 |  |