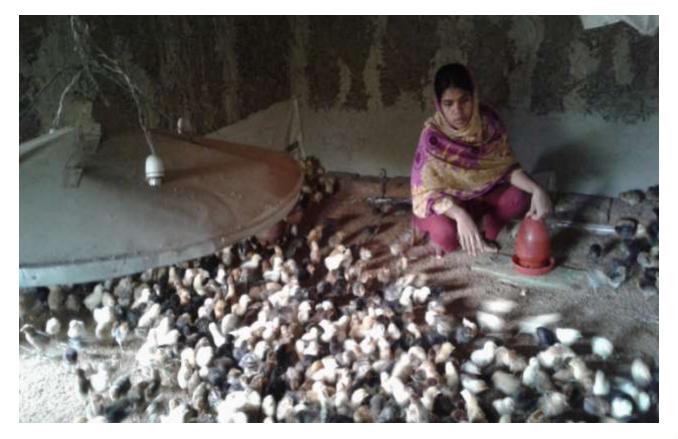

| Proposed Nobin Udyokta Business Info                 |   |                                                                                                                                                                                                                                                                                                                                            |  |  |  |
|------------------------------------------------------|---|--------------------------------------------------------------------------------------------------------------------------------------------------------------------------------------------------------------------------------------------------------------------------------------------------------------------------------------------|--|--|--|
| Business Name                                        | : | SOHAG POULTRY FIRM                                                                                                                                                                                                                                                                                                                         |  |  |  |
| Location                                             | : | Noldubi, Majhihotto,Sibgonj                                                                                                                                                                                                                                                                                                                |  |  |  |
| Total Investment in BDT                              | : | BDT 120,000/-                                                                                                                                                                                                                                                                                                                              |  |  |  |
| Financing                                            | : | Self BDT 70,000/-(from existing business) 73%<br>Required Investment BDT 50,000/-(as equity) 27%                                                                                                                                                                                                                                           |  |  |  |
| Present salary/drawings<br>from business (estimates) | : | BDT 5,000/-                                                                                                                                                                                                                                                                                                                                |  |  |  |
| Proposed Salary                                      | : | BDT 5,000/-                                                                                                                                                                                                                                                                                                                                |  |  |  |
| Size of shop                                         | : | 20 ft x 20 ft= 400 square ft                                                                                                                                                                                                                                                                                                               |  |  |  |
| Implementation                                       | : | <ul> <li>The business is planned to be scaled up by investment in existing goods like; Poultry Hen etc.</li> <li>The business is operating by entrepreneur. Existing no employee.</li> <li>One will be appointed in the future.</li> <li>Collects goods from Dupchachia,Kahalu, Bogra</li> <li>Agreed grace period is 3 months.</li> </ul> |  |  |  |

## **FAMILY PICTURE**