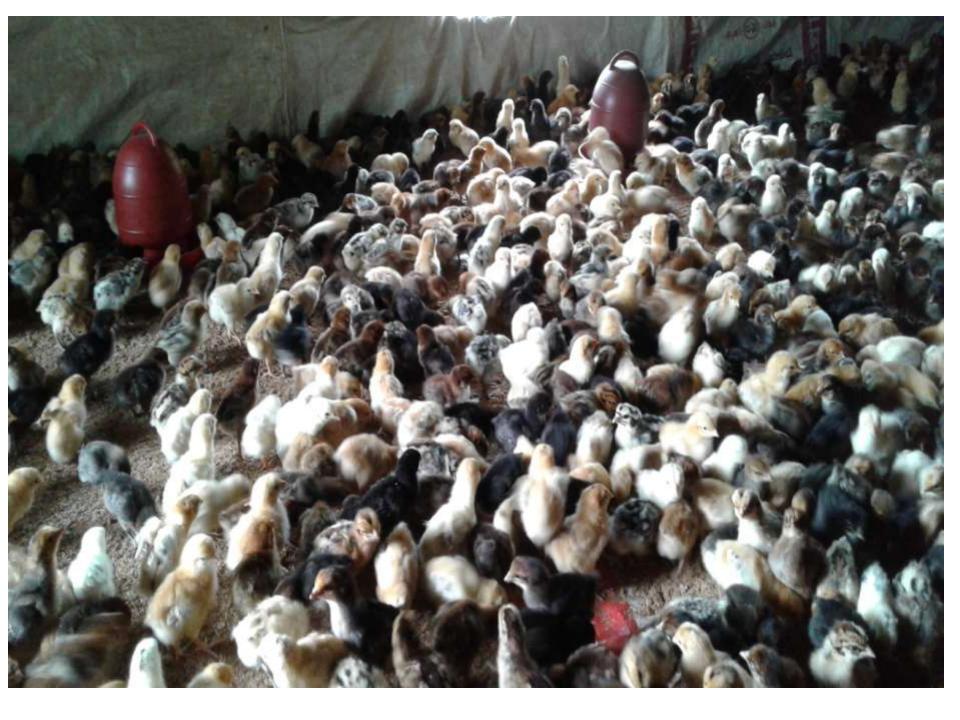

| Proposed Nobin Udyokta Business Info                 |   |                                                                                                                                                                                                                                                                                                                                            |  |  |  |
|------------------------------------------------------|---|--------------------------------------------------------------------------------------------------------------------------------------------------------------------------------------------------------------------------------------------------------------------------------------------------------------------------------------------|--|--|--|
| Business Name                                        | : | SOHAG POULTRY FIRM                                                                                                                                                                                                                                                                                                                         |  |  |  |
| Location                                             | : | Noldubi, Majhihotto,Sibgonj                                                                                                                                                                                                                                                                                                                |  |  |  |
| Total Investment in BDT                              | : | BDT 120,000/-                                                                                                                                                                                                                                                                                                                              |  |  |  |
| Financing                                            | : | Self BDT 70,000/-(from existing business) 73%<br>Required Investment BDT 50,000/-(as equity) 27%                                                                                                                                                                                                                                           |  |  |  |
| Present salary/drawings<br>from business (estimates) | : | BDT 5,000/-                                                                                                                                                                                                                                                                                                                                |  |  |  |
| Proposed Salary                                      | : | BDT 5,000/-                                                                                                                                                                                                                                                                                                                                |  |  |  |
| Size of shop                                         | : | 20 ft x 20 ft= 400 square ft                                                                                                                                                                                                                                                                                                               |  |  |  |
| Implementation                                       | : | <ul> <li>The business is planned to be scaled up by investment in existing goods like; Poultry Hen etc.</li> <li>The business is operating by entrepreneur. Existing no employee.</li> <li>One will be appointed in the future.</li> <li>Collects goods from Dupchachia,Kahalu, Bogra</li> <li>Agreed grace period is 3 months.</li> </ul> |  |  |  |

## **FAMILY PICTURE**