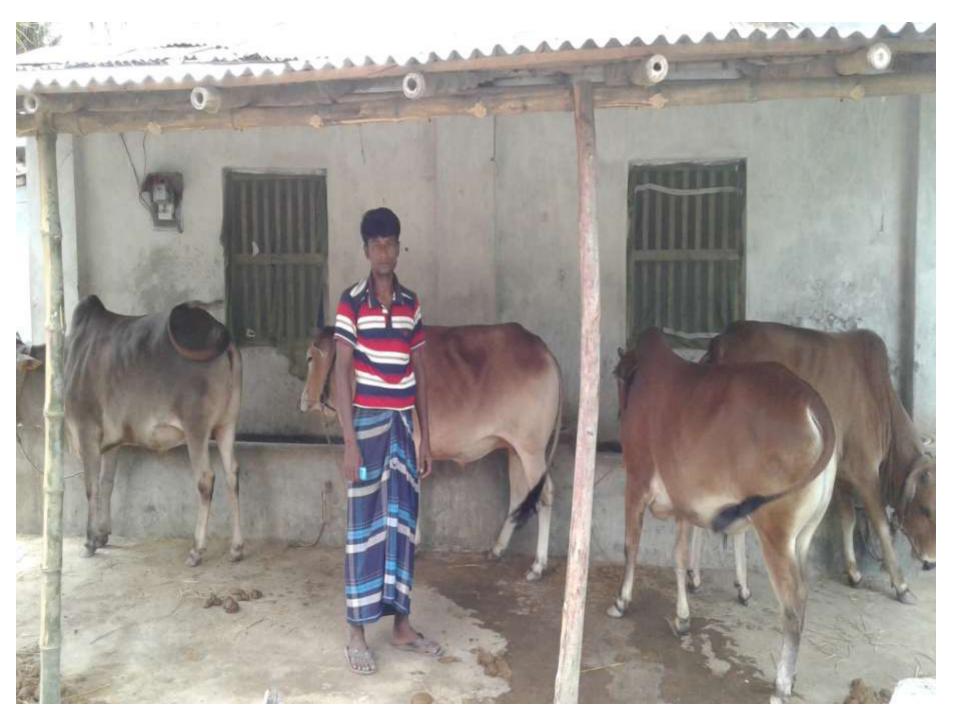

| Investment Pay Back (Including  |              |              |              |
| 2.3 | Ownership Tr. Fee)              | 32,000       | 32,000       | 32,000       |
|     | Total Cash Outflow              | 112,000      | 32000        | 32,000       |
|     |                                 |              |              |              |
| 3   | Net Cash Surplus                | 67,600       | 140180       | 217989       |

### **SWOT ANALYSIS**

# Strength

Employment: Self: 0 Family:01 Others:0

Experience & Skill: 07 Years

Quality goods & services;

Skill and experience;

## WEAKNESS

Lack of Capital/Investment

## **O**PPORTUNITIES

Huge demand in the community Location of shop; Noldubi, Majhihotto,Sibgonj Regular customers;

### THREATS

Theft

Fire

Political unrest

# Pictures







## **FAMILY PICTURE**