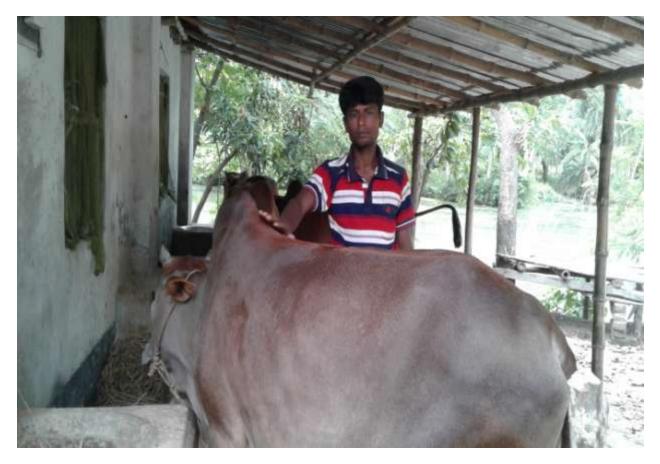

#### **Proposed NU Business Name: SOHAG DAIRY FIRM**



Project identification and prepared by: Md Shah-Alom, Dupchachia Unit, Bogra

Project verified by: MD. Mozaharl Islam



| Brief Bio of The Proposed Nobin Udyokta                                                                                                         |       |                                                                                                                                                                                                  |  |  |  |
|-------------------------------------------------------------------------------------------------------------------------------------------------|-------|------------------------------------------------------------------------------------------------------------------------------------------------------------------