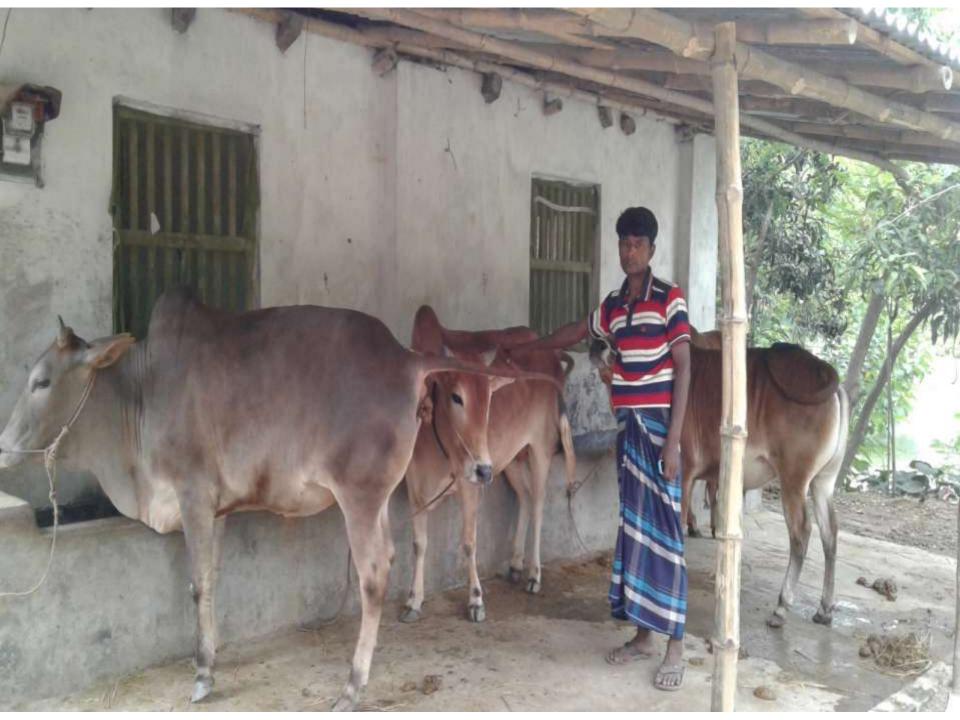

# Pictures

| Proposed Nobin Udyokta Business Info              |   |                                                                                                                                                                                                                                                                                                                                    |  |  |
|---------------------------------------------------|---|------------------------------------------------------------------------------------------------------------------------------------------------------------------------------------------------------------------------------------------------------------------------------------------------------------------------------------|--|--|
| Business Name                                     | : | SOHAG DAIRY FIRM                                                                                                                                                                                                                                                                                                                   |  |  |
| Location                                          | : | Noldubi, Majhihotto,Sibgonj                                                                                                                                                                                                                                                                                                        |  |  |
| Total Investment in BDT                           | : | BDT 400,000/-                                                                                                                                                                                                                                                                                                                      |  |  |
| Financing                                         | : | Self BDT 320,000/-(from existing business) 73% Required Investment BDT 80,000/-(as equity) 27%                                                                                                                                                                                                                                     |  |  |
| Present salary/drawings from business (estimates) | • | BDT 5,000/-                                                                                                                                                                                                                                                                                                                        |  |  |
| Proposed Salary                                   | : | BDT 5,000/-                                                                                                                                                                                                                                                                                                                        |  |  |
| Size of shop                                      | : | 25 ft x 15 ft= 375 square ft                                                                                                                                                                                                                                                                                                       |  |  |
| Implementation                                    | : | <ul> <li>The business is planned to be scaled up by investment in existing goods like; Ox etc.</li> <li>The business is operating by entrepreneur. Existing no employee.</li> <li>One will be appointed in the future.</li> <li>Collects goods from Dupchachia, Kahalu, Bogra</li> <li>Agreed grace period is 3 months.</li> </ul> |  |  |