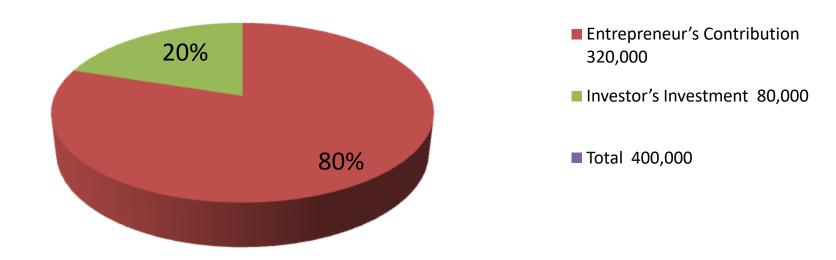

| Proposed Nobin Udyokta Business Info              |   |                                                                                                                                                                                                                                                                                                                                    |  |  |
|---------------------------------------------------|---|------------------------------------------------------------------------------------------------------------------------------------------------------------------------------------------------------------------------------------------------------------------------------------------------------------------------------------|--|--|
| Business Name                                     | : | SOHAG DAIRY FIRM                                                                                                                                                                                                                                                                                                                   |  |  |
| Location                                          | : | Noldubi, Majhihotto,Sibgonj                                                                                                                                                                                                                                                                                                        |  |  |
| Total Investment in BDT                           | : | BDT 400,000/-                                                                                                                                                                                                                                                                                                                      |  |  |
| Financing                                         | : | Self BDT 320,000/-(from existing business) 73% Required Investment BDT 80,000/-(as equity) 27%                                                                                                                                                                                                                                     |  |  |
| Present salary/drawings from business (estimates) | • | BDT 5,000/-                                                                                                                                                                                                                                                                                                                        |  |  |
| Proposed Salary                                   | : | BDT 5,000/-                                                                                                                                                                                                                                                                                                                        |  |  |
| Size of shop                                      | : | 25 ft x 15 ft= 375 square ft                                                                                                                                                                                                                                                                                                       |  |  |
| Implementation                                    | : | <ul> <li>The business is planned to be scaled up by investment in existing goods like; Ox etc.</li> <li>The business is operating by entrepreneur. Existing no employee.</li> <li>One will be appointed in the future.</li> <li>Collects goods from Dupchachia, Kahalu, Bogra</li> <li>Agreed grace period is 3 months.</li> </ul> |  |  |

| Investment Breakdown |      |                   |         |          |            |        |         |
|----------------------|------|-------------------|---------|----------|------------|--------|---------|
| Existing             |      |                   |         | Proposed |            |        |         |
| Particulars          | Qty. | <b>Unit Price</b> | Amount  | Qty      | Unit Price | Amount | Propose |
|                      |      |                   |         |          |            |        | d       |
|                      |      |                   | (BDT)   |          |            | (BDT)  | Total   |
| Ox(Australian)       | 2    | 80,000            | 160000  | 2        | 40,000     | 80000  | 240000  |
| Ox(Deshi)            | 2    | 80,000            | 160000  | 0        | 0          | 0      | 160000  |
| Total                | 4    | 0                 | 320,000 | 2        | 0          | 80,000 | 400000  |