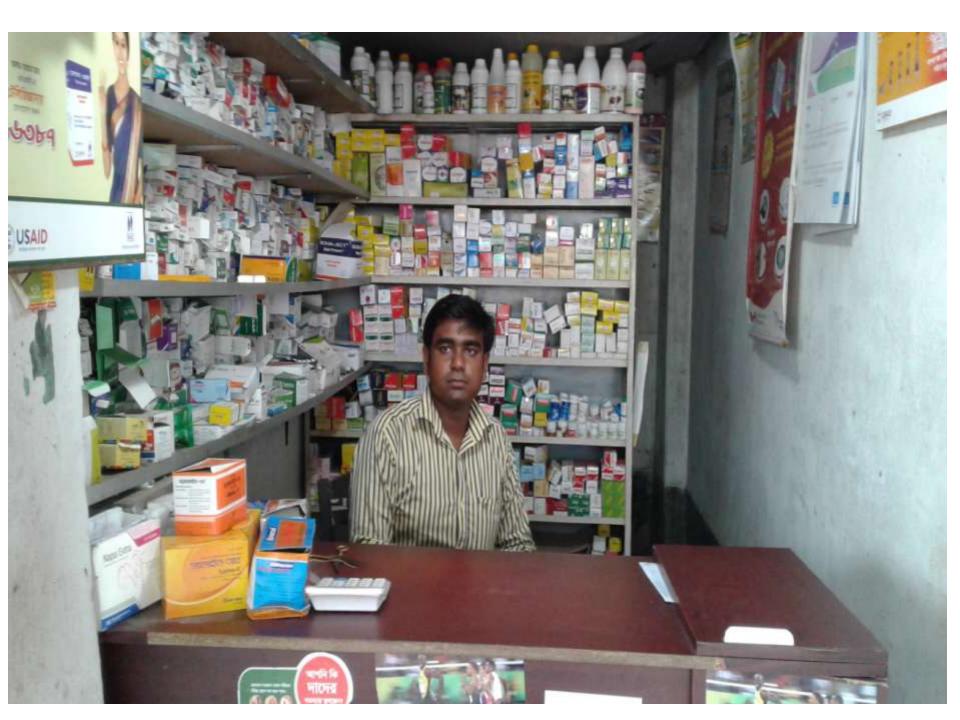

#### **Proposed NU Business Name: RAJU PHARMICY**

Project identification and prepared by: Md. Saidullah, Dupchachia Unit, Bugra

Project verified by: MD. Mozaharul Islam

| Proposed Nobin Udyokta Business Info              |   |                                                                                                                                                                                                                                                                                                                                           |  |  |  |
|---------------------------------------------------|---|-------------------------------------------------------------------------------------------------------------------------------------------------------------------------------------------------------------------------------------------------------------------------------------------------------------------------------------------|--|--|--|
| Business Name                                     | : | RAJU PHARMICY                                                                                                                                                                                                                                                                                                                             |  |  |  |
| Location                                          | : | Kallanpur Bazar, Narhotto,Bogra.                                                                                                                                                                                                                                                                                                          |  |  |  |
| Total Investment in BDT                           | : | BDT 210,000                                                                                                                                                                                                                                                                                                                               |  |  |  |
| Financing                                         | : | Self BDT 150,000(from existing business) 60%<br>Required Investment BDT 60,000(as equity) 40%                                                                                                                                                                                                                                             |  |  |  |
| Present salary/drawings from business (estimates) | : | BDT 5,000                                                                                                                                                                                                                                                                                                                                 |  |  |  |
| Proposed Salary                                   | : | BDT 5,000                                                                                                                                                                                                                                                                                                                                 |  |  |  |
| Size of shop                                      | : | 15ft x 10ft= 150square ft                                                                                                                                                                                                                                                                                                                 |  |  |  |
| Security of the shop                              | : | -                                                                                                                                                                                                                                                                                                                                         |  |  |  |
| Implementation                                    | : | <ul> <li>The business is planned to be scaled up by investment in existing goods like; Tablet, Capsul, Injaction, Syrap etc.</li> <li>Average 15% gain on sale.</li> <li>The business is operating by entrepreneur.</li> <li>The shop is rented.</li> <li>Collects goods from Bogra.</li> <li>Agreed grace period is 3 months.</li> </ul> |  |  |  |

# Pictures