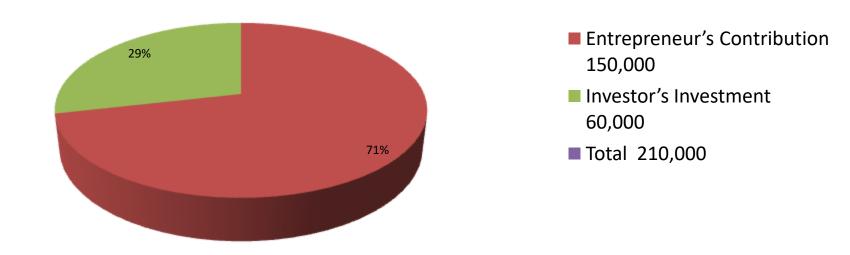

| Proposed Nobin Udyokta Business Info              |   |                                                                                                                                                                                                                                                                                                                                           |  |  |  |
|---------------------------------------------------|---|-------------------------------------------------------------------------------------------------------------------------------------------------------------------------------------------------------------------------------------------------------------------------------------------------------------------------------------------|--|--|--|
| Business Name                                     | : | RAJU PHARMICY                                                                                                                                                                                                                                                                                                                             |  |  |  |
| Location                                          | : | Kallanpur Bazar, Narhotto,Bogra.                                                                                                                                                                                                                                                                                                          |  |  |  |
| Total Investment in BDT                           | : | BDT 210,000                                                                                                                                                                                                                                                                                                                               |  |  |  |
| Financing                                         | : | Self BDT 150,000(from existing business) 60%<br>Required Investment BDT 60,000(as equity) 40%                                                                                                                                                                                                                                             |  |  |  |
| Present salary/drawings from business (estimates) | : | BDT 5,000                                                                                                                                                                                                                                                                                                                                 |  |  |  |
| Proposed Salary                                   | : | BDT 5,000                                                                                                                                                                                                                                                                                                                                 |  |  |  |
| Size of shop                                      | : | 15ft x 10ft= 150square ft                                                                                                                                                                                                                                                                                                                 |  |  |  |
| Security of the shop                              | : | -                                                                                                                                                                                                                                                                                                                                         |  |  |  |
| Implementation                                    | : | <ul> <li>The business is planned to be scaled up by investment in existing goods like; Tablet, Capsul, Injaction, Syrap etc.</li> <li>Average 15% gain on sale.</li> <li>The business is operating by entrepreneur.</li> <li>The shop is rented.</li> <li>Collects goods from Bogra.</li> <li>Agreed grace period is 3 months.</li> </ul> |  |  |  |

| Investment Breakdown |      |                   |         |          |            |        |         |
|----------------------|------|-------------------|---------|----------|------------|--------|---------|
| Existing             |      |                   |         | Proposed |            |        |         |
| Particulars          | Qty. | <b>Unit Price</b> | Amount  | Qty      | Unit Price | Amount | Propose |
|                      |      |                   |         |          |            |        | d       |
|                      |      |                   | (BDT)   |          |            | (BDT)  | Total   |
| Antibiotic           | 200  | 250               | 50000   | 200      | 150        | 30000  | 80000   |
| Sirap                | 200  | 200               | 40000   | 150      | 200        | 30000  | 70000   |
| Genaral Tablet       | 200  | 150               | 30000   | 0        | 0          | 0      | 30000   |
| Others               | 150  | 200               | 30000   | 0        | 0          | 0      | 30000   |
| Total                | 750  |                   | 150,000 | 350      | 0          | 60,000 | 210000  |