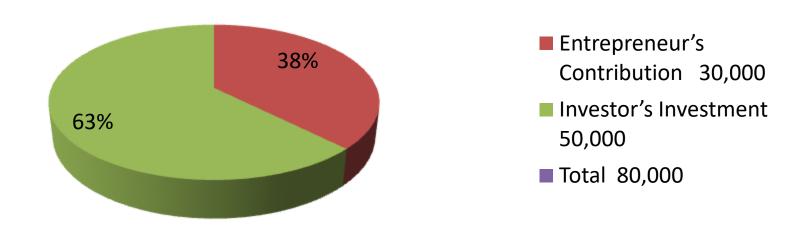

Khamarkandi Bazar, Sherpur, Bogra.

Total Investment in BDT BDT 80,000/-Self BDT 30,000/-(from existing business) 38%

**Financing** Required Investment BDT 50,000/-(as equity)62%

Present salary/drawings BDT 4,000/from business (estimates)

| Investment Breakdown |      |            |                 |     |               |                 |                   |
|----------------------|------|------------|-----------------|-----|---------------|-----------------|-------------------|
| ab                   |      |            |                 |     | Proposed      |                 |                   |
| Particulars          | Qty. | Unit Price | Amount<br>(BDT) | Qty | Unit<br>Price | Amount<br>(BDT) | Proposed<br>Total |
| Sim                  | 35   | 120        | 5400            |     |               | 10,000          | 15,400            |
| Memori               | 5    | 350        | 1750            |     |               | 10,000          | 11,750            |
| Hadphone             | 40   | 70         | 2800            | 100 | 70            | 7000            | 9800              |
| Charger              | 40   | 70         | 2800            | 100 | 70            | 7000            | 9800              |
| Batery               | 20   | 150        | 3000            | 100 | 150           | 15,000          | 18,000            |
| B-Kash               |      |            | 1890            |     |               |                 | 1890              |
| FilexiLoard          |      |            | 10,000          |     |               |                 | 10000             |
| Others               |      |            | 2350            |     |               | 1000            | 3350              |
| Total                | 140  |            | 30,000          | 300 |               | 50,000          | 80,000            |