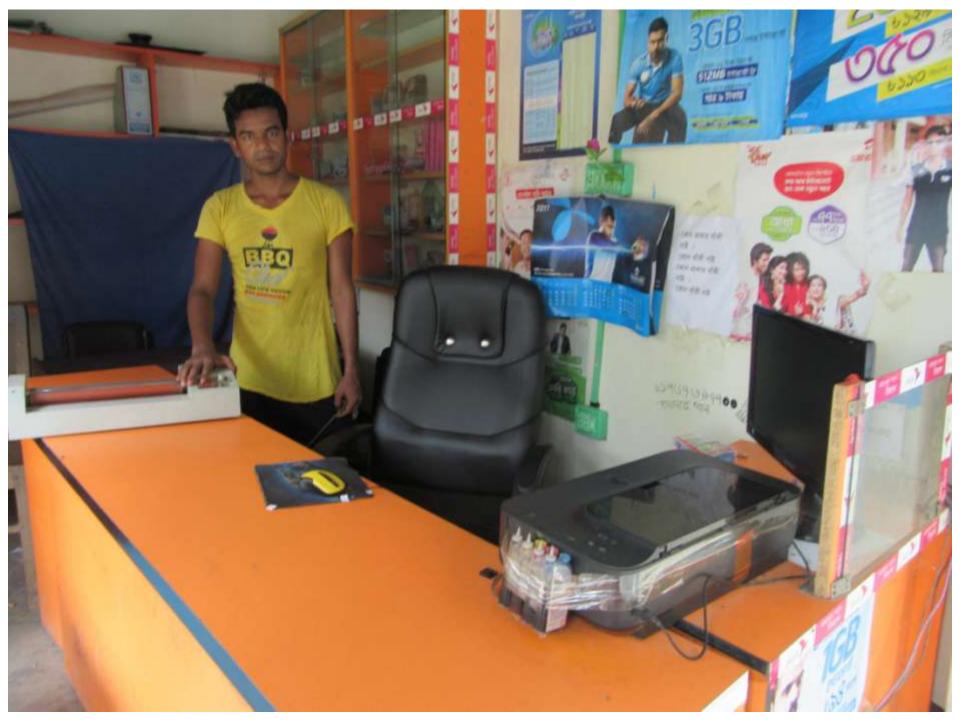

## **Proposed Nobin Udyokta Business Info**

| -             |   |                                   |
|---------------|---|-----------------------------------|
| Business Name | : | M/S SHKIDAR MANI TRANSFER         |
| Location      | : | Khamarkandi Bazar,Sherpur, Bogra, |

Khamarkandi Bazar, Sherpur, Bogra.

Total Investment in BDT BDT 80,000/-Self BDT 30,000/-(from existing business) 38%

**Financing** Required Investment BDT 50,000/-(as equity)62%

Present salary/drawings BDT 4,000/from business (estimates)

BDT 4,000/-

10 ft x 18 ft= 180 square ft ■The business is planned to be scaled up by investment in existing

goods like; Sim, Memori, Hadphone, Charger, Etc. **Implementation** Average 15% gain on sale. The business is operating by entrepreneur. Existing employees. After getting equity fund 1 employee will appointed. ■The shop is rented. ■Collects goods from Bogra. Agreed grace period is 3 months.