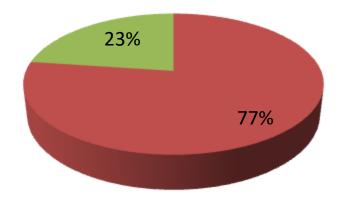

| Proposed Nobin Udyokta Business Info                 |   |                                                                                                                                                                                                                                                                                                                                                                                                                                 |  |  |  |
|------------------------------------------------------|---|---------------------------------------------------------------------------------------------------------------------------------------------------------------------------------------------------------------------------------------------------------------------------------------------------------------------------------------------------------------------------------------------------------------------------------|--|--|--|
| Business Name                                        | : | TALUKDAR TRADERS                                                                                                                                                                                                                                                                                                                                                                                                                |  |  |  |
| Location                                             | : | Alengi Bazar,Dhunut, Bogra.                                                                                                                                                                                                                                                                                                                                                                                                     |  |  |  |
| Total Investment in BDT                              | : | BDT350,000/-                                                                                                                                                                                                                                                                                                                                                                                                                    |  |  |  |
| Financing                                            | : | Self BDT 270,000/-(from existing business) 23%<br>Required Investment BDT 80,000/-(as equity) 77%                                                                                                                                                                                                                                                                                                                               |  |  |  |
| Present salary/drawings<br>from business (estimates) | : | BDT 4,000/-                                                                                                                                                                                                                                                                                                                                                                                                                     |  |  |  |
| Proposed Salary                                      | : | BDT 4,000/-                                                                                                                                                                                                                                                                                                                                                                                                                     |  |  |  |
| Size of shop                                         | : | 30ft x 12 ft= 360square ft                                                                                                                                                                                                                                                                                                                                                                                                      |  |  |  |
| Implementation                                       | : | <ul> <li>The business is planned to be scaled up by investment in existing goods like; Uriya, TSP, Potash, Zib, SB Phos, Dosta,Etc.</li> <li>Average 10% gain on sale.</li> <li>The business is operating by entrepreneur. Existing no employees. After getting equity fund 1 employee will be appointed.</li> <li>The shop is rented.</li> <li>Collects goods from Bogra.</li> <li>Agreed grace period is 3 months.</li> </ul> |  |  |  |