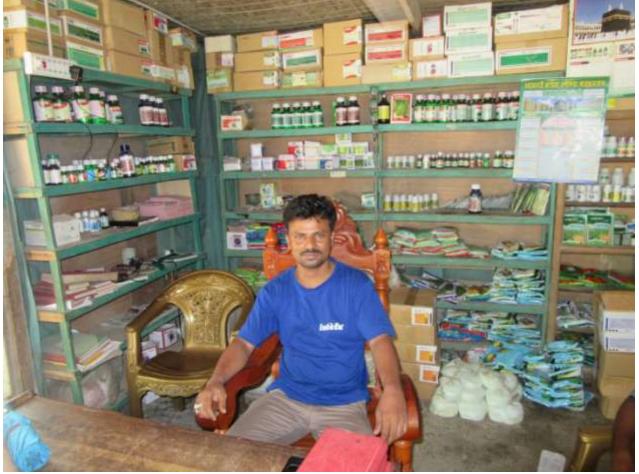

## Proposed NU Business Name: TALUKDAR TRADERS



Project identification and prepared by: MD.Majnu Hossen, Sherpur Unit,Bogra

Project verified by: MD. Majharul Islam



Grameen Shakti Samajik Byabosha Ltd.

| Brief Bio of The Proposed Nobin Udyokta                                                                                                                        |   |                                                                                                                                                                                    |  |  |  |  |
|----------------------------------------------------------------------------------------------------------------------------------------------------------------|---|------------------------------------------------------------------------------------------------------------------