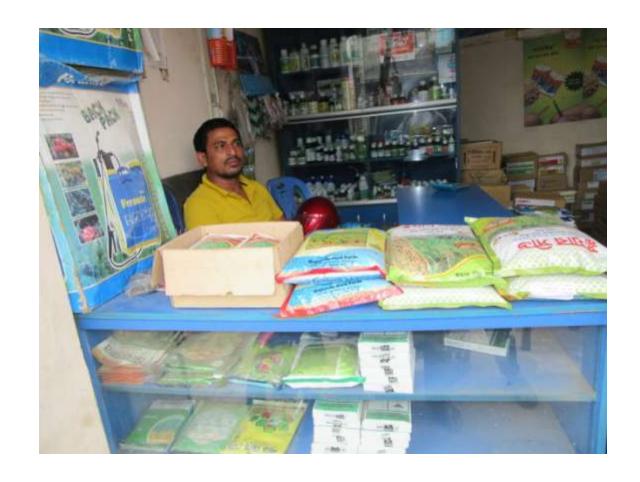

#### Proposed NU Business Name: M/S MONDOL TRADERS



Project identification and prepared by: MD.Majnu Hossen, Sherpur Unit,Bogra

Project verified by: MD. Majharul Islam



| Brief Bio of The Proposed Nobin Udyokta                                                                                                         |         |                                                                                                                                                            |  |  |
|-------------------------------------------------------------------------------------------------------------------------------------------------|---------|------------------------------------------------------------------------------------------------------------------------------------------------------------|--|--|
| Name