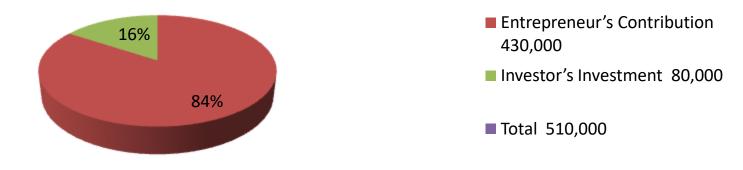

Size of shop

BDT 510,000/-

Self BDT 430,000/-(from existing business) 84%

Required Investment BDT 80,000/-(as equity) 16%

Present salary/drawings BDT 5,000/from business (estimates)

BDT 5,000/-**Proposed Salary** 