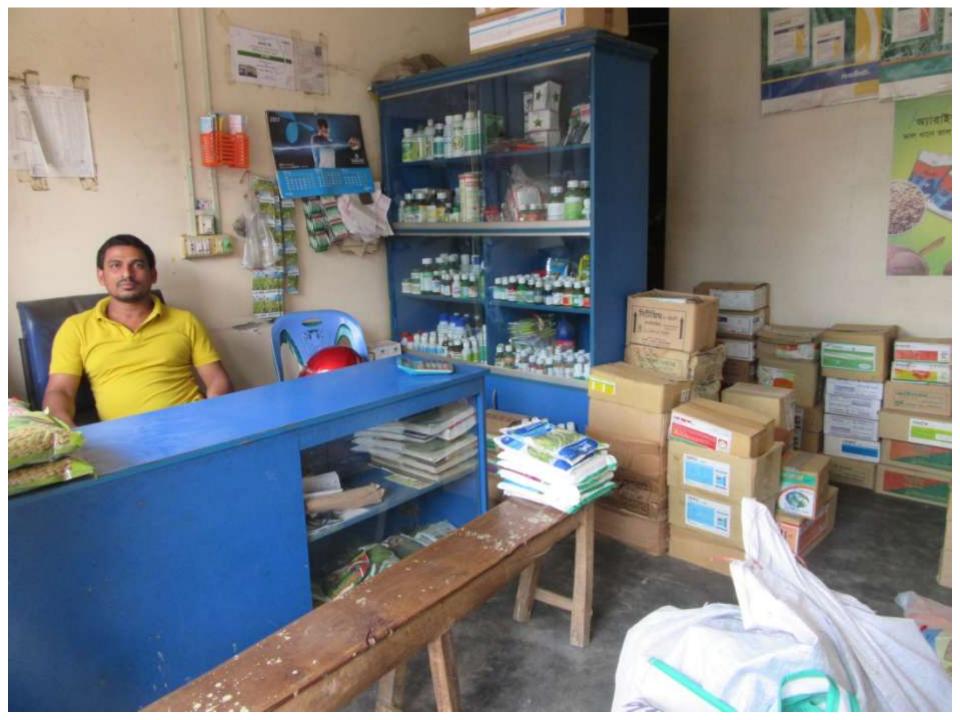

# **Proposed Nobin Udyokta Business Info**

■The business is planned to be scaled up by investment in existing

**Business Name** M/S MONDOL TRADERS

Dhonut Bazar, Bogra.

Total Investment in BDT

Location

**Financing** 

25 ft x 10 ft= 250 square ft

goods like; Amistitop, Virtako, Sour, Shufula, Etc. **Implementation** ■Average 5% gain on sale. ■The business is operating by entrepreneur. Existing employees. After getting equity fund 1 employee will appointed.

■The shop is rented. ■Collects goods from Bogra. Agreed grace period is 3 months.

| Existing Business (BDT)                |        |         |            |  |  |
|----------------------------------------|--------|---------|------------|--|--|
| Particular                             | Daily  | Monthly | Yearly     |  |  |
| Revenue (sales)                        |        |         |            |  |  |
| Amistitop, Virtako, Sour, Shufula,Etc. | 30,000 | 900,000 | 10,800,000 |  |  |
| Total Sales (A)                        | 30,000 | 900,000 | 10,800,000 |  |  |
| Less. Variable Expense                 |        |         |            |  |  |
| Amistitop, Virtako, Sour, Shufula,Etc. | 28,500 | 855,000 | 10,260,000 |  |  |
| Total variable Expense (B)             | 28,500 | 855,000 | 10,260,000 |  |  |
| Contribution Margin (CM) [C=(A-B)      | 1,500  | 45,000  | 540,000    |  |  |
| Less. Fixed Expense                    |        |         |            |  |  |
| House rant                             |        | 1,500   | 18,000     |  |  |
| Electricity Bill                       |        | 300     | 3,600      |  |  |
| Transportation                         |        | 2,000   | 24,000     |  |  |
| Salary (self)                          |        | 5,000   | 60,000     |  |  |
| Salary (staf)                          |        | 6,000   | 72,000     |  |  |
| Entertainment                          |        | 2,000   | 24,000     |  |  |
| Guard                                  |        | 100     | 1,200      |  |  |
| Generator                              |        | 150     | 1,800      |  |  |
| Mobile Bill                            |        | 300     | 3,600      |  |  |
| Total fixed Cost (D)                   |        | 17,350  | 208,200    |  |  |
| Net Profit (E) [C-D)                   |        | 27,650  | 331,800    |  |  |