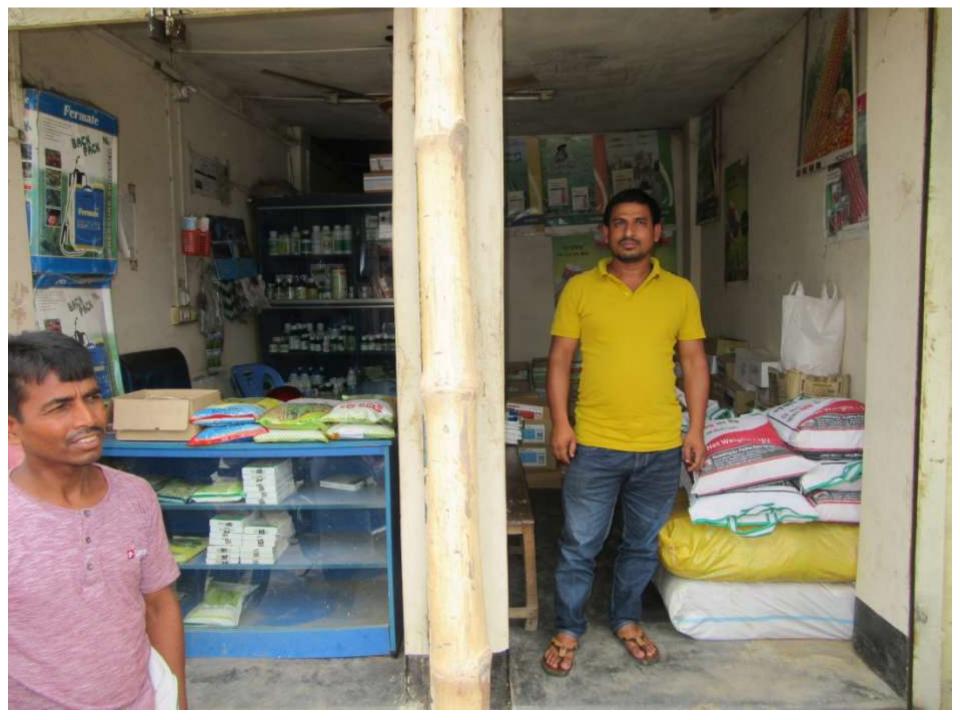

# **Proposed Nobin Udyokta Business Info**

■The business is planned to be scaled up by investment in existing

**Business Name** M/S MONDOL TRADERS

Dhonut Bazar, Bogra.

Total Investment in BDT

Location

**Financing** 

25 ft x 10 ft= 250 square ft

goods like; Amistitop, Virtako, Sour, Shufula, Etc. **Implementation** ■Average 5% gain on sale. ■The business is operating by entrepreneur. Existing employees. After getting equity fund 1 employee will appointed.

■The shop is rented. ■Collects goods from Bogra. Agreed grace period is 3 months.

| Existing Business (BDT)                |        |         |            |  |  |
|----------------------------------------|--------|---------|------------|--|--|
| Particular                             | Daily  | Monthly | Yearly     |  |  |
| Revenue (sales)                        |        |         |            |  |  |
| Amistitop, Virtako, Sour, Shufula,Etc. | 30,000 | 900,000 | 10,800,000 |  |  |
| Total Sales (A)                        | 30,000 | 900,000 | 10,800,000 |  |  |
| Less. Variable Expense                 |        |         |            |  |  |
| Amistitop, Virtako, Sour, Shufula,Etc. | 28,500 | 855,000 | 10,260,000 |  |  |
| Total variable Expense (B)             | 28,500 | 855,000 | 10,260,000 |  |  |
| Contribution Margin (CM) [C=(A-B)      | 1,500  | 45,000  | 540,000    |  |  |
| Less. Fixed Expense                    |        |         |            |  |  |
| House rant                             |        | 1,500   | 18,000     |  |  |
| Electricity Bill                       |        | 300     | 3,600      |  |  |
| Transportation                         |        | 2,000   | 24,000     |  |  |
| Salary (self)                          |        | 5,000   | 60,000     |  |  |
| Salary (staf)                          |        | 6,000   | 72,000     |  |  |
| Entertainment                          |        | 2,000   | 24,000     |  |  |
| Guard                                  |        | 100     | 1,200      |  |  |
| Generator                              |        | 150     | 1,800      |  |  |
| Mobile Bill                            |        | 300     | 3,600      |  |  |
| Total fixed Cost (D)                   |        | 17,350  | 208,200    |  |  |
| Net Profit (E) [C-D)                   |        | 27,650  | 331,800    |  |  |