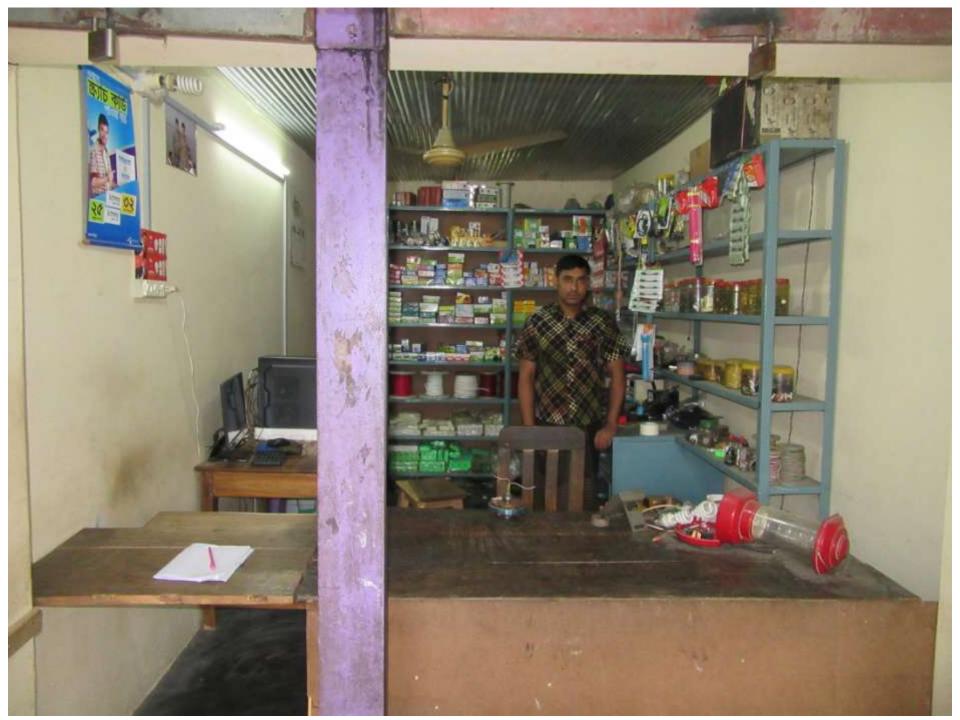

| Proposed Nobin Udyokta Business Info              |   |                                                                                                                                                                                                                                                                                                                                                                       |  |  |  |
|---------------------------------------------------|---|-----------------------------------------------------------------------------------------------------------------------------------------------------------------------------------------------------------------------------------------------------------------------------------------------------------------------------------------------------------------------|--|--|--|
| Business Name                                     | : | MA ELECTRONICS                                                                                                                                                                                                                                                                                                                                                        |  |  |  |
| Location                                          | : | Boroshorolpur Bazar, P.S: Bogra, Dist: Bogra                                                                                                                                                                                                                                                                                                                          |  |  |  |
| Total Investment in BDT                           | : | BDT 1,30000/-                                                                                                                                                                                                                                                                                                                                                         |  |  |  |
| Financing                                         | : | Self BDT 70000/- (from existing business) 39%                                                                                                                                                                                                                                                                                                                         |  |  |  |
|                                                   |   | Required Investment BDT 60,000/- (as equity) 61%                                                                                                                                                                                                                                                                                                                      |  |  |  |
| Present salary/drawings from business (estimates) | : | BDT 5,000                                                                                                                                                                                                                                                                                                                                                             |  |  |  |
| Proposed Salary                                   | : | BDT 5,000                                                                                                                                                                                                                                                                                                                                                             |  |  |  |
| Size of shop                                      | : | 08 ft x 15 ft= 120 square ft                                                                                                                                                                                                                                                                                                                                          |  |  |  |
| Security of the shop                              | : | N/A                                                                                                                                                                                                                                                                                                                                                                   |  |  |  |
| Implementation                                    | • | <ul> <li>The business is planned to be scaled up by investment in existing goods like; Mobile eccessories, recharge, memory card, etc.</li> <li>Average 25% gain on sales.</li> <li>The business is operating by entrepreneur. Existing no labor.</li> <li>After getting equity fund 01 labor will be appointed.</li> <li>Agreed grace period is 3 months.</li> </ul> |  |  |  |