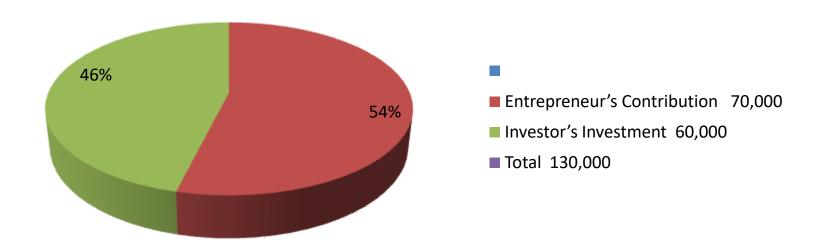

| Proposed Nobin Udyokta Business Info              |   |                                                                                                                                                                                                                                                                                                                                                                       |  |  |  |
|---------------------------------------------------|---|-----------------------------------------------------------------------------------------------------------------------------------------------------------------------------------------------------------------------------------------------------------------------------------------------------------------------------------------------------------------------|--|--|--|
| Business Name                                     | : | MA ELECTRONICS                                                                                                                                                                                                                                                                                                                                                        |  |  |  |
| Location                                          | : | Boroshorolpur Bazar, P.S: Bogra, Dist: Bogra                                                                                                                                                                                                                                                                                                                          |  |  |  |
| Total Investment in BDT                           | : | BDT 1,30000/-                                                                                                                                                                                                                                                                                                                                                         |  |  |  |
| Financing                                         | : | Self BDT 70000/- (from existing business) 39%                                                                                                                                                                                                                                                                                                                         |  |  |  |
|                                                   |   | Required Investment BDT 60,000/- (as equity) 61%                                                                                                                                                                                                                                                                                                                      |  |  |  |
| Present salary/drawings from business (estimates) | : | BDT 5,000                                                                                                                                                                                                                                                                                                                                                             |  |  |  |
| Proposed Salary                                   | : | BDT 5,000                                                                                                                                                                                                                                                                                                                                                             |  |  |  |
| Size of shop                                      | : | 08 ft x 15 ft= 120 square ft                                                                                                                                                                                                                                                                                                                                          |  |  |  |
| Security of the shop                              | : | N/A                                                                                                                                                                                                                                                                                                                                                                   |  |  |  |
| Implementation                                    | • | <ul> <li>The business is planned to be scaled up by investment in existing goods like; Mobile eccessories, recharge, memory card, etc.</li> <li>Average 25% gain on sales.</li> <li>The business is operating by entrepreneur. Existing no labor.</li> <li>After getting equity fund 01 labor will be appointed.</li> <li>Agreed grace period is 3 months.</li> </ul> |  |  |  |

| <b>Investment Brea</b> | akc | lown |
|------------------------|-----|------|
|------------------------|-----|------|

|             | Exist | ing               | Proposed |     |            |               |          |
|-------------|-------|-------------------|----------|-----|------------|---------------|----------|
| Particulars | Qty.  | <b>Unit Price</b> | Amount   | Qty | Unit Price | <b>Amount</b> | Proposed |
|             |       |                   | (BDT)    |     |            | (BDT)         | Total    |
| Han         | 20    | 300               | 6,000    | 0   | 0          | 0             | 6,000    |
| Feed        | 50    | 70                | 3,500    | 0   | 0          | 0             | 3,500    |
| Medicine    | 100   | 250               | 25,000   | 0   | 0          | 0             | 25,000   |
| Egg         | 100   | 50                | 5,000    | 0   | 0          | 0             | 5,000    |
| Medicine    | 20    | 350               | 7,000    | 0   | 0          | 0             | 7,000    |
| others      | 100   | 150               | 15,000   | 0   | 0          | 0             | 15,000   |
| Syrup       | 10    | 500               | 5,000    | 0   | 0          | 0             | 5,000    |
| Locektil    | 1     | 3500              | 3,500    | 0   | 0          | 0             | 3,500    |
| Sarzil      | 0     | 0                 | 0        | 1   | 30000      | 30,000        | 30,000   |
| Ace+        | 0     | 0                 | 0        | 20  | 1500       | 30,000        | 30,000   |
| Total       | 401   | 0                 | 70000    | 21  | 31500      | 60000         | 130000   |