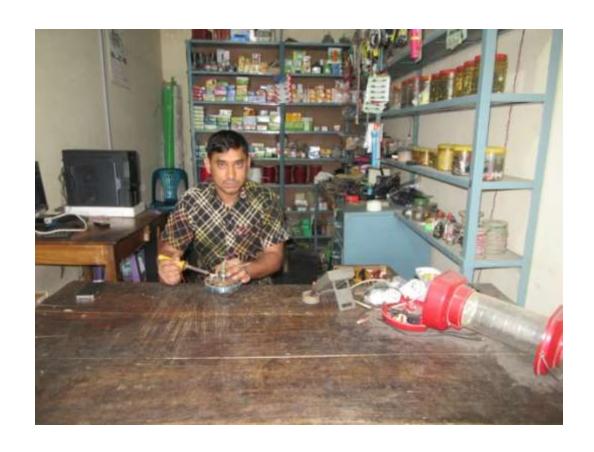

#### **Proposed NU Business Name: MA ELECTRONICS**



Project identification and prepared by: Most.M onjuara Khatun Mohasthans Unit, Bogra

Project verified by: Md. Mozaharul Islam Sarker



| Brief Bio of The Proposed Nobin Udyokta                                                                                                         |       |                                                                                                                                                                                                             |  |  |  |  |  |
|-------------------------------------------------------------------------------------------------------------------------------------------------|-------|---------------------------------------------------------------------------------------------------------------------------------