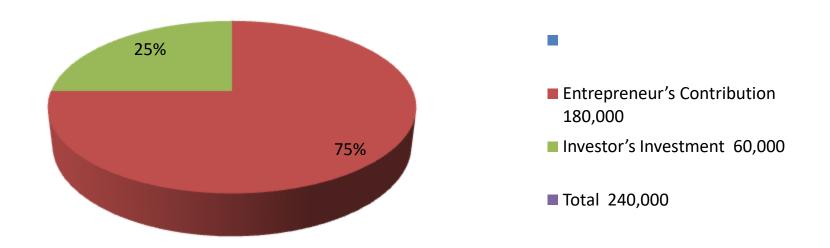

| Proposed Nobin Udyokta Business Info              |   |                                                                                                                                                                                                                                                                                                                |  |  |  |  |
|---------------------------------------------------|---|----------------------------------------------------------------------------------------------------------------------------------------------------------------------------------------------------------------------------------------------------------------------------------------------------------------|--|--|--|--|
| Business Name                                     | : | MONI DAIRY FARM                                                                                                                                                                                                                                                                                                |  |  |  |  |
| Location                                          | : | : Moria, Gabtali, Bogra.                                                                                                                                                                                                                                                                                       |  |  |  |  |
| Total Investment in BDT                           | : | BDT 2,40,000/-                                                                                                                                                                                                                                                                                                 |  |  |  |  |
| Financing                                         | : | Self BDT 1,80,000/- (from existing business) 75% Required Investment BDT 60,000/- (as equity) 25%                                                                                                                                                                                                              |  |  |  |  |
| Present salary/drawings from business (estimates) | • | BDT 4,000                                                                                                                                                                                                                                                                                                      |  |  |  |  |
| Proposed Salary                                   | : | BDT 4,000                                                                                                                                                                                                                                                                                                      |  |  |  |  |
| Size of shop                                      | : | 20 ft x 10 ft= 200 square ft                                                                                                                                                                                                                                                                                   |  |  |  |  |
| Security of the shop                              | : | N/A                                                                                                                                                                                                                                                                                                            |  |  |  |  |
| Implementation                                    | : | <ul> <li>The business is planned to be scaled up by investment in existing goods like; Milk product.</li> <li>The business is operating by entrepreneur. Existing no employee.</li> <li>One will be appointed in the future.</li> <li>Collects goods from</li> <li>Agreed grace period is 3 months.</li> </ul> |  |  |  |  |

| Investment Breakdown |      |            |         |            |          |          |         |  |  |
|----------------------|------|------------|---------|------------|----------|----------|---------|--|--|
| Existing             |      |            |         |            | Proposed |          |         |  |  |
| Particulars          | Qty. | Unit Price | Qty     | Unit Price | Amount   | Proposed |         |  |  |
|                      |      |            | (BDT)   |            |          | (BDT)    | Total   |  |  |
| Cow                  | 1    | 80000      | 80,000  | 1          | 60,000   | 60,000   | 140,000 |  |  |
| Ох                   | 1    | 80000      | 80,000  | 0          | 0        | 0        | 80,000  |  |  |
| Culf                 | 1    | 20000      | 20,000  | 0          | 0        | 0        | 20,000  |  |  |
| Total                | 0    |            | 180,000 | 0          |          | 60,000   | 240,000 |  |  |