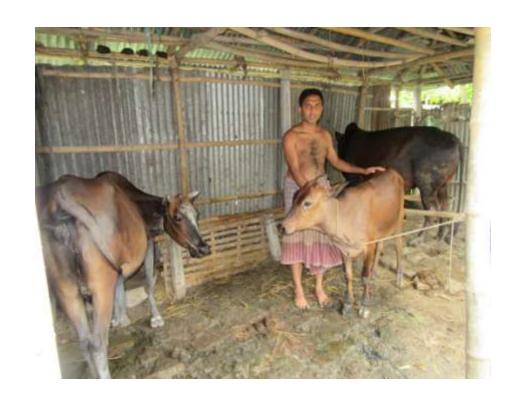

#### Proposed NU Business Name: MONI DAIRY FARM



Project identification and prepared by: Md . Mizanur Rahman, Bogra Shadar Unit, Bogra Project verified by: Md. Mozaharul Islam Sarker



| Brief Bio of The Proposed Nobin Udyokta                                                                          |   |                                                                                                                                                                                                                                   |  |  |
|------------------------------------------------------------------------------------------------------------------|---|------------------------------------------------------------------------------------------------------------------------------------------------------------------------------------------