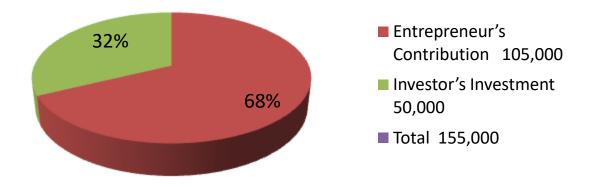

| Proposed Nobin Udyokta Business Info              |   |                                                                                                                                                                                                                                                                                                                                                                                                               |  |  |  |
|---------------------------------------------------|---|---------------------------------------------------------------------------------------------------------------------------------------------------------------------------------------------------------------------------------------------------------------------------------------------------------------------------------------------------------------------------------------------------------------|--|--|--|
| Business Name                                     | : | SAJIB STORE                                                                                                                                                                                                                                                                                                                                                                                                   |  |  |  |
| Location                                          | : | Takiyaroad ,Sonagazi, Feni                                                                                                                                                                                                                                                                                                                                                                                    |  |  |  |
| Total Investment in BDT                           | : | BDT 155,000/-                                                                                                                                                                                                                                                                                                                                                                                                 |  |  |  |
| Financing                                         | : | Self BDT 105000/- (from existing business) 68% Required Investment BDT 50,000/- (as equity) 32%                                                                                                                                                                                                                                                                                                               |  |  |  |
| Present salary/drawings from business (estimates) | : | BDT 5,000                                                                                                                                                                                                                                                                                                                                                                                                     |  |  |  |
| Proposed Salary                                   | : | BDT 5,000                                                                                                                                                                                                                                                                                                                                                                                                     |  |  |  |
| Size of shop                                      | : | 12ft x 12 ft= 144 square ft                                                                                                                                                                                                                                                                                                                                                                                   |  |  |  |
| Implementation                                    | : | <ul> <li>The business is planned to be scaled up by investment in goods like         <ul> <li>Gase stove, Celender, Drinks, Sugar, Choclate milke, e.t.c</li> </ul> </li> <li>Average 20% gain on sales.</li> <li>The business is operating by entrepreneur. Existing 1 employee.</li> <li>The shop rented.</li> <li>Collects goods from Local Sonagazi.</li> <li>Agreed grace period is 3 months.</li> </ul> |  |  |  |