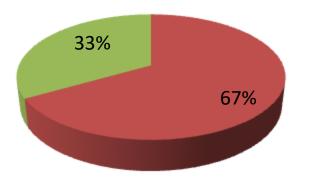

| Proposed Nobin Udyokta Business Info                 |   |                                                                                                                                                                                                                                                                                                                                                                                  |  |  |  |
|------------------------------------------------------|---|----------------------------------------------------------------------------------------------------------------------------------------------------------------------------------------------------------------------------------------------------------------------------------------------------------------------------------------------------------------------------------|--|--|--|
| Business Name                                        | : | NURNOBI CONFECTIONARY                                                                                                                                                                                                                                                                                                                                                            |  |  |  |
| Location                                             | : | Takiyaroad ,Sonagazi, Feni                                                                                                                                                                                                                                                                                                                                                       |  |  |  |
| Total Investment in BDT                              | : | BDT 150,000/-                                                                                                                                                                                                                                                                                                                                                                    |  |  |  |
| Financing                                            | : | Self BDT 100000/- (from existing business) 67%<br>Required Investment BDT 50,000/- (as equity) 33%                                                                                                                                                                                                                                                                               |  |  |  |
| Present salary/drawings<br>from business (estimates) | : | BDT 5,000                                                                                                                                                                                                                                                                                                                                                                        |  |  |  |
| Proposed Salary                                      | : | BDT 5,000                                                                                                                                                                                                                                                                                                                                                                        |  |  |  |
| Size of shop                                         | : | 15ft x 15 ft= 120 square ft                                                                                                                                                                                                                                                                                                                                                      |  |  |  |
| Implementation                                       | : | <ul> <li>The business is planned to be scaled up by investment in goods like <ul> <li>Chips, Buiscuite,Cake,Tea,Sugar e.t.c</li> </ul> </li> <li>Average 40% gain on sales.</li> <li>The business is operating by entrepreneur. Existing 1 employee.</li> <li>The shop rented.</li> <li>Collects goods from Local Sonagazi.</li> <li>Agreed grace period is 3 months.</li> </ul> |  |  |  |