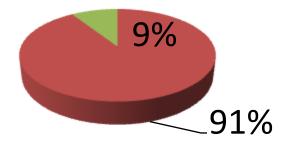

| Proposed Nobin Udyokta Business Info                 |   |                                                                                                                                                                                                                                                                                                                                             |  |  |
|------------------------------------------------------|---|---------------------------------------------------------------------------------------------------------------------------------------------------------------------------------------------------------------------------------------------------------------------------------------------------------------------------------------------|--|--|
| Business Name                                        | : | HRIDOY SEWING MACHINE                                                                                                                                                                                                                                                                                                                       |  |  |
| Location                                             | : | Reju mia Bazaar, Chagolnaiya, Feni                                                                                                                                                                                                                                                                                                          |  |  |
| Total Investment in BDT                              | : | BDT 545,000/-                                                                                                                                                                                                                                                                                                                               |  |  |
| Financing                                            | : | Self BDT 495,000/- (from existing business) 91%<br>Required Investment BDT 50,000/- (as equity) 9%                                                                                                                                                                                                                                          |  |  |
| Present salary/drawings<br>from business (estimates) | : | BDT 5,000                                                                                                                                                                                                                                                                                                                                   |  |  |
| Proposed Salary                                      | : | BDT 5,000                                                                                                                                                                                                                                                                                                                                   |  |  |
| Size of shop                                         | : | 10 ft x 12 ft= 120 square ft                                                                                                                                                                                                                                                                                                                |  |  |
| Implementation                                       | : | <ul> <li>The business is planned to be scaled up by investment in existing goods like; various item etc.</li> <li>Average 15% gain on sales.</li> <li>The business is operating by entrepreneur. Existing no employee.</li> <li>The shop is rented.</li> <li>Collects goods from Feni.</li> <li>Agreed grace period is 3 months.</li> </ul> |  |  |