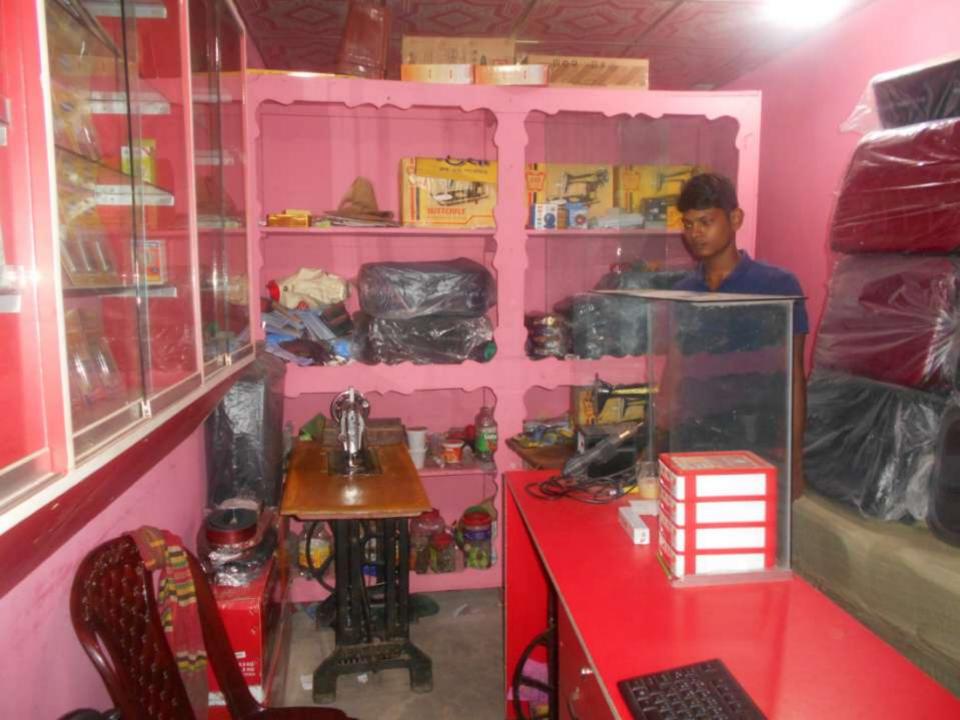

| Proposed Nobin Udyokta Business Info                 |   |                                                                                                                                                                                                                                                                                                                                             |  |  |
|------------------------------------------------------|---|---------------------------------------------------------------------------------------------------------------------------------------------------------------------------------------------------------------------------------------------------------------------------------------------------------------------------------------------|--|--|
| Business Name                                        | : | HRIDOY SEWING MACHINE                                                                                                                                                                                                                                                                                                                       |  |  |
| Location                                             | : | Reju mia Bazaar, Chagolnaiya, Feni                                                                                                                                                                                                                                                                                                          |  |  |
| Total Investment in BDT                              | : | BDT 545,000/-                                                                                                                                                                                                                                                                                                                               |  |  |
| Financing                                            | : | Self BDT 495,000/- (from existing business) 91%<br>Required Investment BDT 50,000/- (as equity) 9%                                                                                                                                                                                                                                          |  |  |
| Present salary/drawings<br>from business (estimates) | : | BDT 5,000                                                                                                                                                                                                                                                                                                                                   |  |  |
| Proposed Salary                                      | : | BDT 5,000                                                                                                                                                                                                                                                                                                                                   |  |  |
| Size of shop                                         | : | 10 ft x 12 ft= 120 square ft                                                                                                                                                                                                                                                                                                                |  |  |
| Implementation                                       | : | <ul> <li>The business is planned to be scaled up by investment in existing goods like; various item etc.</li> <li>Average 15% gain on sales.</li> <li>The business is operating by entrepreneur. Existing no employee.</li> <li>The shop is rented.</li> <li>Collects goods from Feni.</li> <li>Agreed grace period is 3 months.</li> </ul> |  |  |

Pictures