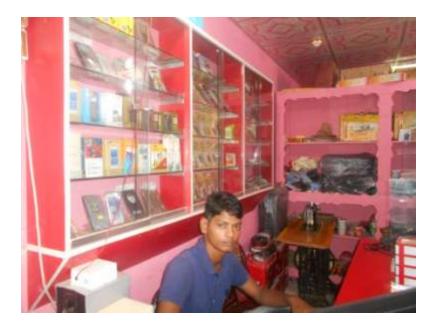

| Proposed Nobin Udyokta Business Info                 |   |                                                                                                                                                                                                                                                                                                                                             |  |  |
|------------------------------------------------------|---|---------------------------------------------------------------------------------------------------------------------------------------------------------------------------------------------------------------------------------------------------------------------------------------------------------------------------------------------|--|--|
| Business Name                                        | : | HRIDOY SEWING MACHINE                                                                                                                                                                                                                                                                                                                       |  |  |
| Location                                             | : | Reju mia Bazaar, Chagolnaiya, Feni                                                                                                                                                                                                                                                                                                          |  |  |
| Total Investment in BDT                              | : | BDT 545,000/-                                                                                                                                                                                                                                                                                                                               |  |  |
| Financing                                            | : | Self BDT 495,000/- (from existing business) 91%<br>Required Investment BDT 50,000/- (as equity) 9%                                                                                                                                                                                                                                          |  |  |
| Present salary/drawings<br>from business (estimates) | : | BDT 5,000                                                                                                                                                                                                                                                                                                                                   |  |  |
| Proposed Salary                                      | : | BDT 5,000                                                                                                                                                                                                                                                                                                                                   |  |  |
| Size of shop                                         | : | 10 ft x 12 ft= 120 square ft                                                                                                                                                                                                                                                                                                                |  |  |
| Implementation                                       | : | <ul> <li>The business is planned to be scaled up by investment in existing goods like; various item etc.</li> <li>Average 15% gain on sales.</li> <li>The business is operating by entrepreneur. Existing no employee.</li> <li>The shop is rented.</li> <li>Collects goods from Feni.</li> <li>Agreed grace period is 3 months.</li> </ul> |  |  |

Pictures