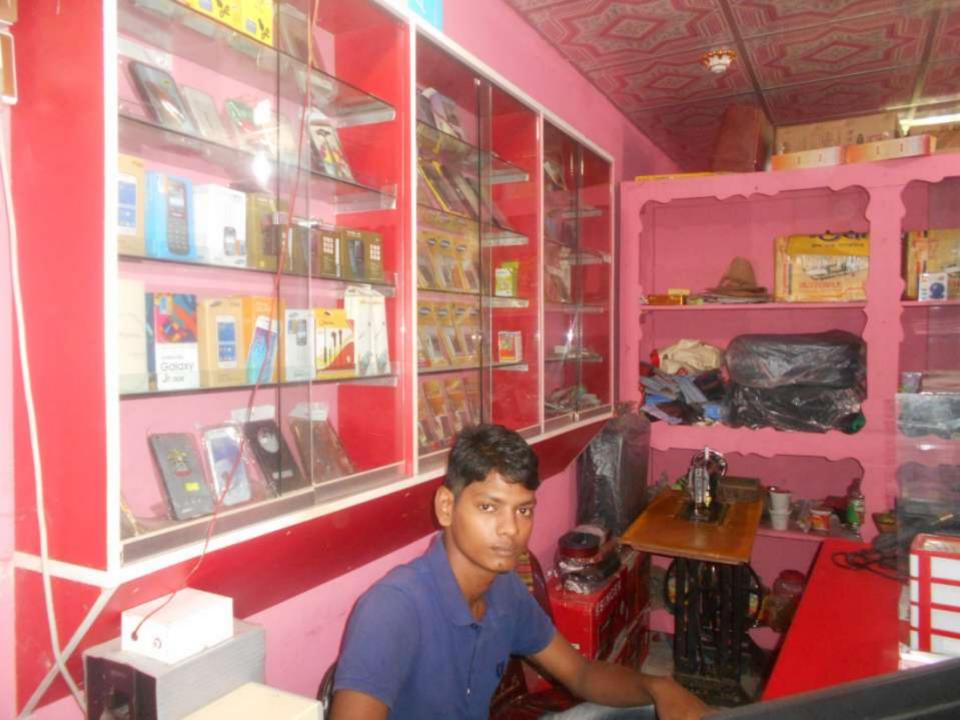

| Proposed Nobin Udyokta Business Info                 |   |                                                                                                                                                                                                                                                                                                                                             |  |  |
|------------------------------------------------------|---|---------------------------------------------------------------------------------------------------------------------------------------------------------------------------------------------------------------------------------------------------------------------------------------------------------------------------------------------|--|--|
| Business Name                                        | : | HRIDOY SEWING MACHINE                                                                                                                                                                                                                                                                                                                       |  |  |
| Location                                             | : | Reju mia Bazaar, Chagolnaiya, Feni                                                                                                                                                                                                                                                                                                          |  |  |
| Total Investment in BDT                              | : | BDT 545,000/-                                                                                                                                                                                                                                                                                                                               |  |  |
| Financing                                            | : | Self BDT 495,000/- (from existing business) 91%<br>Required Investment BDT 50,000/- (as equity) 9%                                                                                                                                                                                                                                          |  |  |
| Present salary/drawings<br>from business (estimates) | : | BDT 5,000                                                                                                                                                                                                                                                                                                                                   |  |  |
| Proposed Salary                                      | : | BDT 5,000                                                                                                                                                                                                                                                                                                                                   |  |  |
| Size of shop                                         | : | 10 ft x 12 ft= 120 square ft                                                                                                                                                                                                                                                                                                                |  |  |
| Implementation                                       | : | <ul> <li>The business is planned to be scaled up by investment in existing goods like; various item etc.</li> <li>Average 15% gain on sales.</li> <li>The business is operating by entrepreneur. Existing no employee.</li> <li>The shop is rented.</li> <li>Collects goods from Feni.</li> <li>Agreed grace period is 3 months.</li> </ul> |  |  |

Pictures