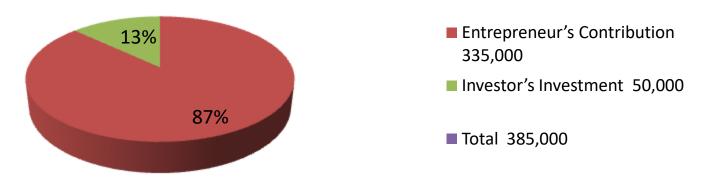

| Proposed Nobin Udyokta Business Info              |   |                                                                                                                                                                                                                                                                                                                                                                                     |  |  |  |
|---------------------------------------------------|---|-------------------------------------------------------------------------------------------------------------------------------------------------------------------------------------------------------------------------------------------------------------------------------------------------------------------------------------------------------------------------------------|--|--|--|
| Business Name                                     | : | FOUR STAR COSMETICS CORNER                                                                                                                                                                                                                                                                                                                                                          |  |  |  |
| Location                                          | : | Alkarim tower,Bokter Munsi,School Gate ,Sonagazi, Feni                                                                                                                                                                                                                                                                                                                              |  |  |  |
| Total Investment in BDT                           | : | BDT 385,000/-                                                                                                                                                                                                                                                                                                                                                                       |  |  |  |
| Financing                                         | : | Self BDT 335000/- (from existing business) 79% Required Investment BDT 50,000/- (as equity) 21%                                                                                                                                                                                                                                                                                     |  |  |  |
| Present salary/drawings from business (estimates) | : | BDT 5,000                                                                                                                                                                                                                                                                                                                                                                           |  |  |  |
| Proposed Salary                                   | : | BDT 5,000                                                                                                                                                                                                                                                                                                                                                                           |  |  |  |
| Size of shop                                      | : | 15 ft x 10 ft= 150 square ft                                                                                                                                                                                                                                                                                                                                                        |  |  |  |
| Implementation                                    | : | <ul> <li>The business is planned to be scaled up by investment in goods like</li> <li>Gold plate, Veneti bag, Stone set, Bengles, Pauder e.t.c</li> <li>Average 30% gain on sales.</li> <li>The business is operating by entrepreneur. Existing 1 employee.</li> <li>The shop rented.</li> <li>Collects goods from Local Dhaka</li> <li>Agreed grace period is 3 months.</li> </ul> |  |  |  |

|             |        | In         | vestment B      | reakdown |               |                 |                   |  |
|-------------|--------|------------|-----------------|----------|---------------|-----------------|-------------------|--|
|             | Existi | ng         |                 | Proposed |               |                 |                   |  |
| Particulars | Qty.   | Unit Price | Amount<br>(BDT) | Qty.     | Unit<br>Price | Amount<br>(BDT) | Proposed<br>Total |  |
| Gold plate  | 6      | 1,800      | 10,800          |          |               | 20,000          | 30,800            |  |
| Veneti bag  | 25     | 900        | 22,500          |          | 0             | 10,000          | 32,500            |  |
| Stone set   | 40     | 700        | 28,000          |          |               | 10,000          | 25,000            |  |
| Bangles     | 120    | 400        | 48,000          |          |               | 10,000          | 58,000            |  |
| Pauder      |        |            | 30,000          |          |               |                 | 30,000            |  |
|             |        |            | 0               |          |               |                 | 0                 |  |
| Others      |        |            | 45,700          |          |               |                 | 45,700            |  |
|             |        |            | 0               |          |               | 0               | 0                 |  |
| Security    |        |            | 150,000         |          |               | 0               | 150,000           |  |
|             |        |            | 0               |          |               | 0               | 0                 |  |
|             | 128    | 3800       | 335,000         | 0        | 0             | 50,000          | 385000            |  |