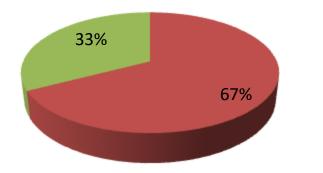

| Proposed Nobin Udyokta Business Info                 |   |                                                                                                                                                                                                                                                                                                                                                       |  |  |  |
|------------------------------------------------------|---|-------------------------------------------------------------------------------------------------------------------------------------------------------------------------------------------------------------------------------------------------------------------------------------------------------------------------------------------------------|--|--|--|
| Business Name                                        | • | ALOM STORE                                                                                                                                                                                                                                                                                                                                            |  |  |  |
| Location                                             | : | Takiyaroad ,Sonagazi, Feni                                                                                                                                                                                                                                                                                                                            |  |  |  |
| Total Investment in BDT                              | : | BDT 153,000/-                                                                                                                                                                                                                                                                                                                                         |  |  |  |
| Financing                                            | • | Self BDT 103000/- (from existing business) 67%<br>Required Investment BDT 50,000/- (as equity) 33%                                                                                                                                                                                                                                                    |  |  |  |
| Present salary/drawings<br>from business (estimates) | : | BDT 5,000                                                                                                                                                                                                                                                                                                                                             |  |  |  |
| Proposed Salary                                      | : | BDT 5,000                                                                                                                                                                                                                                                                                                                                             |  |  |  |
| Size of shop                                         | : | 15 ft x 15 ft= 225 square ft                                                                                                                                                                                                                                                                                                                          |  |  |  |
| Implementation                                       | : | <ul> <li>The business is planned to be scaled up by investment in goods like<br/>—Tire,Tube,Pin,Cycle,e.t.c</li> <li>Average 15% gain on sales.</li> <li>The business is operating by entrepreneur. Existing no employee.</li> <li>The shop rented.</li> <li>Collects goods from Local Sonagazi.</li> <li>Agreed grace period is 3 months.</li> </ul> |  |  |  |