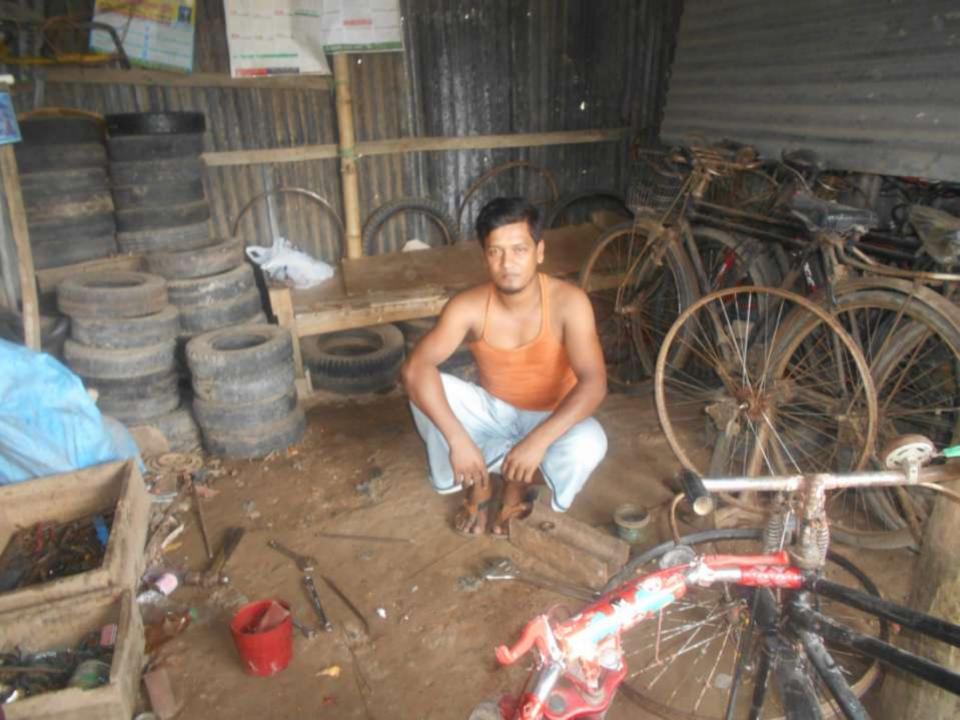

| Proposed Nobin Udyokta Business Info                 |   |                                                                                                                                                                                                                                                                                                                                                       |  |  |  |
|------------------------------------------------------|---|-------------------------------------------------------------------------------------------------------------------------------------------------------------------------------------------------------------------------------------------------------------------------------------------------------------------------------------------------------|--|--|--|
| Business Name                                        | • | ALOM STORE                                                                                                                                                                                                                                                                                                                                            |  |  |  |
| Location                                             | : | Takiyaroad ,Sonagazi, Feni                                                                                                                                                                                                                                                                                                                            |  |  |  |
| Total Investment in BDT                              | : | BDT 153,000/-                                                                                                                                                                                                                                                                                                                                         |  |  |  |
| Financing                                            | • | Self BDT 103000/- (from existing business) 67%<br>Required Investment BDT 50,000/- (as equity) 33%                                                                                                                                                                                                                                                    |  |  |  |
| Present salary/drawings<br>from business (estimates) | : | BDT 5,000                                                                                                                                                                                                                                                                                                                                             |  |  |  |
| Proposed Salary                                      | : | BDT 5,000                                                                                                                                                                                                                                                                                                                                             |  |  |  |
| Size of shop                                         | : | 15 ft x 15 ft= 225 square ft                                                                                                                                                                                                                                                                                                                          |  |  |  |
| Implementation                                       | : | <ul> <li>The business is planned to be scaled up by investment in goods like<br/>—Tire,Tube,Pin,Cycle,e.t.c</li> <li>Average 15% gain on sales.</li> <li>The business is operating by entrepreneur. Existing no employee.</li> <li>The shop rented.</li> <li>Collects goods from Local Sonagazi.</li> <li>Agreed grace period is 3 months.</li> </ul> |  |  |  |

Pictures