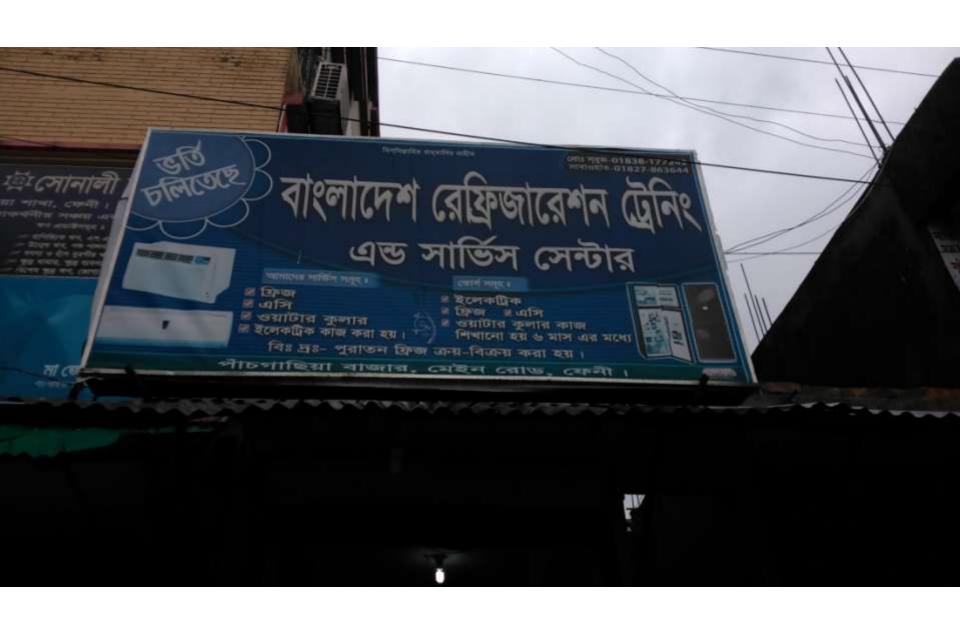

| Proposed Nobin Udyokta Business Info              |   |                                                                                                                                                                                                                                                                                                                                                                                     |  |  |
|---------------------------------------------------|---|-------------------------------------------------------------------------------------------------------------------------------------------------------------------------------------------------------------------------------------------------------------------------------------------------------------------------------------------------------------------------------------|--|--|
| Business Name                                     |   | BANGLADESH REFRIGERATION TRAINING & SERVICING CENTER                                                                                                                                                                                                                                                                                                                                |  |  |
| Location                                          | : | Pach Gachia Bazar, Feni.                                                                                                                                                                                                                                                                                                                                                            |  |  |
| Total Investment in BDT                           | : | BDT 545,000/-                                                                                                                                                                                                                                                                                                                                                                       |  |  |
| Financing                                         | : | Self BDT 485,000/- (from existing business) 89%<br>Required Investment BDT 60,000/- (as equity) 11%                                                                                                                                                                                                                                                                                 |  |  |
| Present salary/drawings from business (estimates) | : | BDT 5,000                                                                                                                                                                                                                                                                                                                                                                           |  |  |
| Proposed Salary                                   | : | BDT 5,000                                                                                                                                                                                                                                                                                                                                                                           |  |  |
| Size of shop                                      | : | 8 ft x 44 ft= 352 square ft                                                                                                                                                                                                                                                                                                                                                         |  |  |
| Security                                          | : | 200,000                                                                                                                                                                                                                                                                                                                                                                             |  |  |
| Implementation                                    | : | <ul> <li>The business is planned to be scaled up by investment in existing goods like; Air Condition, Refrigerator, Parts etc</li> <li>Average 60% gain on sales.</li> <li>The shop is rented.</li> <li>The business is operating by entrepreneur. Existing 03 employee.</li> <li>Collects goods from Feni, Dhaka, Chittagong.</li> <li>Agreed grace period is 3 months.</li> </ul> |  |  |