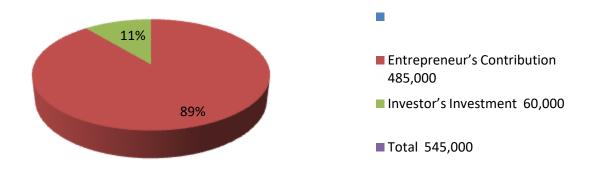

| Proposed Nobin Udyokta Business Info              |   |                                                                                                                                                                                                                                                                                                                                                                                     |  |  |
|---------------------------------------------------|---|-------------------------------------------------------------------------------------------------------------------------------------------------------------------------------------------------------------------------------------------------------------------------------------------------------------------------------------------------------------------------------------|--|--|
| Business Name                                     |   | BANGLADESH REFRIGERATION TRAINING & SERVICING CENTER                                                                                                                                                                                                                                                                                                                                |  |  |
| Location                                          | : | Pach Gachia Bazar, Feni.                                                                                                                                                                                                                                                                                                                                                            |  |  |
| Total Investment in BDT                           | : | BDT 545,000/-                                                                                                                                                                                                                                                                                                                                                                       |  |  |
| Financing                                         | : | Self BDT 485,000/- (from existing business) 89%<br>Required Investment BDT 60,000/- (as equity) 11%                                                                                                                                                                                                                                                                                 |  |  |
| Present salary/drawings from business (estimates) | : | BDT 5,000                                                                                                                                                                                                                                                                                                                                                                           |  |  |
| Proposed Salary                                   | : | BDT 5,000                                                                                                                                                                                                                                                                                                                                                                           |  |  |
| Size of shop                                      | : | 8 ft x 44 ft= 352 square ft                                                                                                                                                                                                                                                                                                                                                         |  |  |
| Security                                          | : | 200,000                                                                                                                                                                                                                                                                                                                                                                             |  |  |
| Implementation                                    | : | <ul> <li>The business is planned to be scaled up by investment in existing goods like; Air Condition, Refrigerator, Parts etc</li> <li>Average 60% gain on sales.</li> <li>The shop is rented.</li> <li>The business is operating by entrepreneur. Existing 03 employee.</li> <li>Collects goods from Feni, Dhaka, Chittagong.</li> <li>Agreed grace period is 3 months.</li> </ul> |  |  |