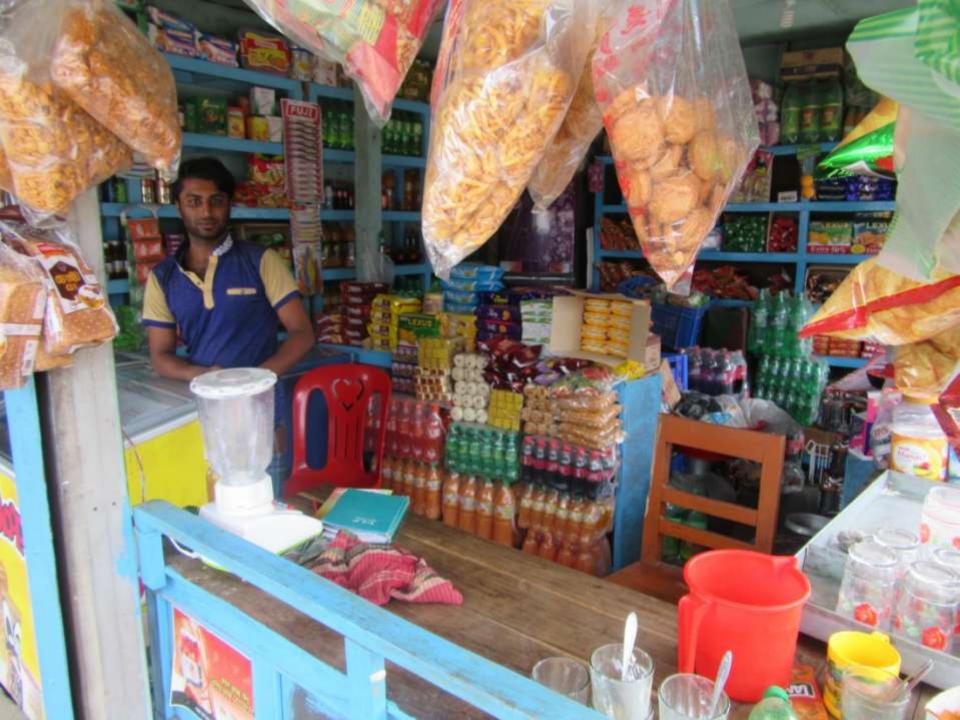

# Pictures

| Proposed Nobin Udyokta Business Info              |   |                                                                                                                                                                                                                                                                                           |  |  |  |
|---------------------------------------------------|---|-------------------------------------------------------------------------------------------------------------------------------------------------------------------------------------------------------------------------------------------------------------------------------------------|--|--|--|
| Business Name                                     | : | MA BABAR DUA STORE                                                                                                                                                                                                                                                                        |  |  |  |
| Location                                          | : | Kalikoir, Gazipur.                                                                                                                                                                                                                                                                        |  |  |  |
| Total Investment in BDT                           | : | BDT 3,50,000/-                                                                                                                                                                                                                                                                            |  |  |  |
| Financing                                         | : | Self BDT 3,00,000/-(from existing business) 86% Required Investment BDT 50,000/-(as equity) 14%                                                                                                                                                                                           |  |  |  |
| Present salary/drawings from business (estimates) | : | BDT 5,000/-                                                                                                                                                                                                                                                                               |  |  |  |
| Proposed Salary                                   | : | BDT 5,000/-                                                                                                                                                                                                                                                                               |  |  |  |
| Size of shop                                      | : | 12ft x 10 ft= 120 square ft                                                                                                                                                                                                                                                               |  |  |  |
| Implementation                                    | : | <ul> <li>Currently run a shop like as rice,oil,dal,etc</li> <li>Average 15% gain on sales.</li> <li>The business is operating by entrepreneur. Existing no employe.</li> <li>Collects goods from Dahka.</li> <li>The shop is rented.</li> <li>Agreed grace period is 3 months.</li> </ul> |  |  |  |