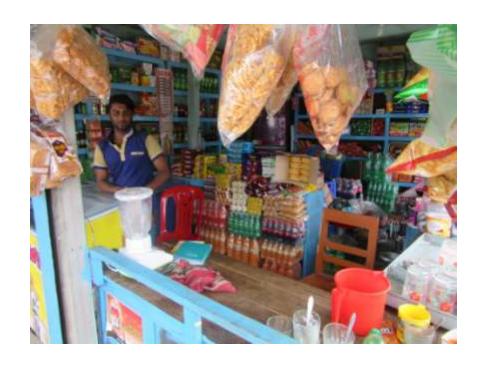

# Pictures

| Proposed Nobin Udyokta Business Info              |   |                                                                                                                                                                                                                                                                                           |  |  |  |
|---------------------------------------------------|---|-------------------------------------------------------------------------------------------------------------------------------------------------------------------------------------------------------------------------------------------------------------------------------------------|--|--|--|
| Business Name                                     | : | MA BABAR DUA STORE                                                                                                                                                                                                                                                                        |  |  |  |
| Location                                          | : | Kalikoir, Gazipur.                                                                                                                                                                                                                                                                        |  |  |  |
| Total Investment in BDT                           | : | BDT 3,50,000/-                                                                                                                                                                                                                                                                            |  |  |  |
| Financing                                         | : | Self BDT 3,00,000/-(from existing business) 86% Required Investment BDT 50,000/-(as equity) 14%                                                                                                                                                                                           |  |  |  |
| Present salary/drawings from business (estimates) | : | BDT 5,000/-                                                                                                                                                                                                                                                                               |  |  |  |
| Proposed Salary                                   | : | BDT 5,000/-                                                                                                                                                                                                                                                                               |  |  |  |
| Size of shop                                      | : | 12ft x 10 ft= 120 square ft                                                                                                                                                                                                                                                               |  |  |  |
| Implementation                                    | : | <ul> <li>Currently run a shop like as rice,oil,dal,etc</li> <li>Average 15% gain on sales.</li> <li>The business is operating by entrepreneur. Existing no employe.</li> <li>Collects goods from Dahka.</li> <li>The shop is rented.</li> <li>Agreed grace period is 3 months.</li> </ul> |  |  |  |