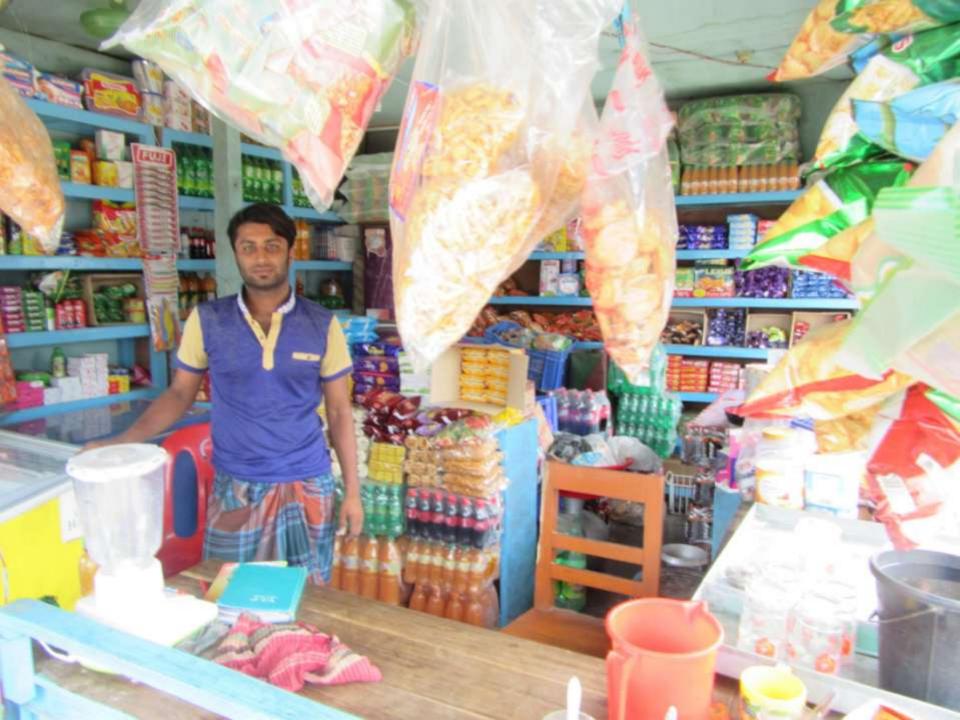

# Pictures

| Proposed Nobin Udyokta Business Info              |   |                                                                                                                                                                                                                                                                                           |  |  |  |
|---------------------------------------------------|---|-------------------------------------------------------------------------------------------------------------------------------------------------------------------------------------------------------------------------------------------------------------------------------------------|--|--|--|
| Business Name                                     | : | MA BABAR DUA STORE                                                                                                                                                                                                                                                                        |  |  |  |
| Location                                          | : | Kalikoir, Gazipur.                                                                                                                                                                                                                                                                        |  |  |  |
| Total Investment in BDT                           | : | BDT 3,50,000/-                                                                                                                                                                                                                                                                            |  |  |  |
| Financing                                         | : | Self BDT 3,00,000/-(from existing business) 86% Required Investment BDT 50,000/-(as equity) 14%                                                                                                                                                                                           |  |  |  |
| Present salary/drawings from business (estimates) | : | BDT 5,000/-                                                                                                                                                                                                                                                                               |  |  |  |
| Proposed Salary                                   | : | BDT 5,000/-                                                                                                                                                                                                                                                                               |  |  |  |
| Size of shop                                      | : | 12ft x 10 ft= 120 square ft                                                                                                                                                                                                                                                               |  |  |  |
| Implementation                                    | : | <ul> <li>Currently run a shop like as rice,oil,dal,etc</li> <li>Average 15% gain on sales.</li> <li>The business is operating by entrepreneur. Existing no employe.</li> <li>Collects goods from Dahka.</li> <li>The shop is rented.</li> <li>Agreed grace period is 3 months.</li> </ul> |  |  |  |