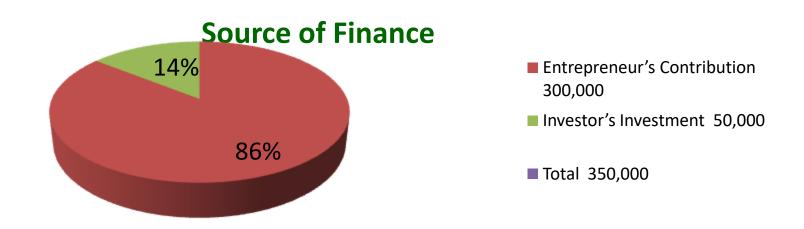

| Proposed Nobin Udyokta Business Info              |   |                                                                                                                                                                                                                                                                                           |  |  |  |
|---------------------------------------------------|---|-------------------------------------------------------------------------------------------------------------------------------------------------------------------------------------------------------------------------------------------------------------------------------------------|--|--|--|
| Business Name                                     | : | MA BABAR DUA STORE                                                                                                                                                                                                                                                                        |  |  |  |
| Location                                          | : | Kalikoir, Gazipur.                                                                                                                                                                                                                                                                        |  |  |  |
| Total Investment in BDT                           | : | BDT 3,50,000/-                                                                                                                                                                                                                                                                            |  |  |  |
| Financing                                         | : | Self BDT 3,00,000/-(from existing business) 86% Required Investment BDT 50,000/-(as equity) 14%                                                                                                                                                                                           |  |  |  |
| Present salary/drawings from business (estimates) | : | BDT 5,000/-                                                                                                                                                                                                                                                                               |  |  |  |
| Proposed Salary                                   | : | BDT 5,000/-                                                                                                                                                                                                                                                                               |  |  |  |
| Size of shop                                      | : | 12ft x 10 ft= 120 square ft                                                                                                                                                                                                                                                               |  |  |  |
| Implementation                                    | : | <ul> <li>Currently run a shop like as rice,oil,dal,etc</li> <li>Average 15% gain on sales.</li> <li>The business is operating by entrepreneur. Existing no employe.</li> <li>Collects goods from Dahka.</li> <li>The shop is rented.</li> <li>Agreed grace period is 3 months.</li> </ul> |  |  |  |

| Investment Breakdown |                                  |          |         |      |        |        |          |
|----------------------|----------------------------------|----------|---------|------|--------|--------|----------|
|                      |                                  | Proposed |         |      |        |        |          |
| Particulars          | culars Qty. Unit                 |          | Amount  | Qty. | Unit   | Amount | Proposed |
|                      |                                  | Price    | (BDT)   |      | Price  | (BDT)  | Total    |
| Biscuits             | 250                              | 300      | 75,000  | 75   | 300    | 22,500 | 97,500   |
| Menaral Water        | 1000                             | 18       | 18,000  | 300  | 18     | 5,400  | 23,400   |
| Soft Drink           | 1500                             | 45       | 67,500  | 200  | 45     | 9,000  | 76,500   |
| Soap                 | 20                               | 750      | 15,000  |      |        | 0      | 15,000   |
| Wheel powder         | neel powder 15 800 <b>12,000</b> |          | 12,000  |      |        | 0      | 12,000   |
| Shampoo              | hampoo 4 2400 <b>9,600</b>       |          |         |      | 0      | 9,600  |          |
| Security             |                                  |          | 100,000 |      |        | 0      | 100,000  |
| Others               | Others 2,900                     |          |         |      | 13,100 | 16,000 |          |
|                      | 2789                             | 4313     | 300,000 | 575  | 363    | 50,000 | 350000   |