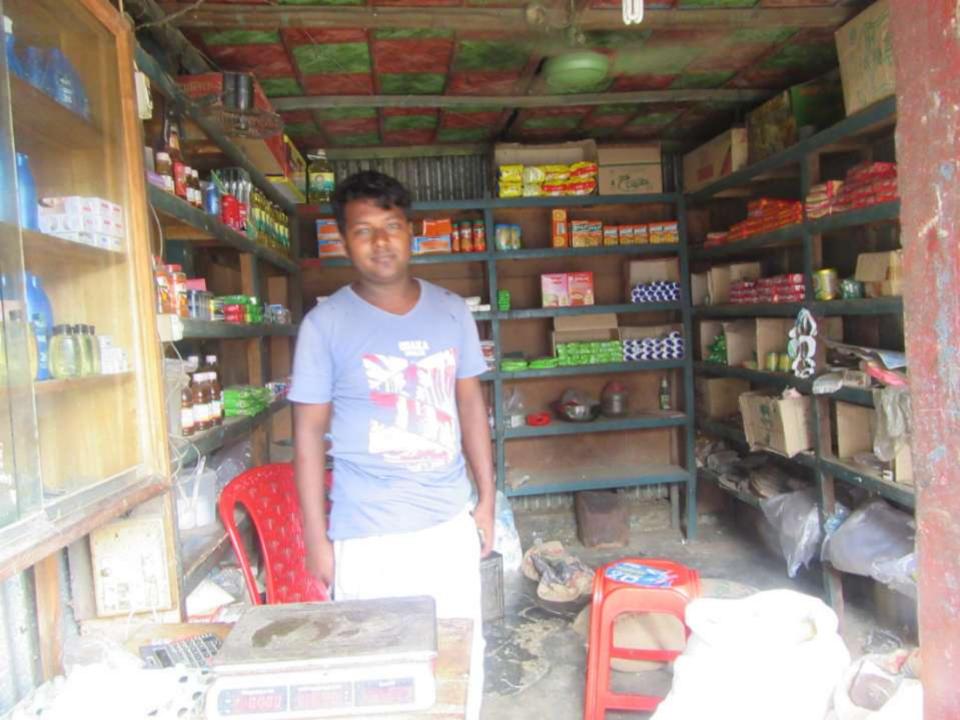

| Proposed Nobin Udyokta Business Info              |   |                                                                                                                                                                                                                                                                                          |  |  |  |
|---------------------------------------------------|---|------------------------------------------------------------------------------------------------------------------------------------------------------------------------------------------------------------------------------------------------------------------------------------------|--|--|--|
| Business Name                                     | : | HASMOT STORE                                                                                                                                                                                                                                                                             |  |  |  |
| Location                                          | : | Cha Bagan, Kalikoir, Gazipur.                                                                                                                                                                                                                                                            |  |  |  |
| Total Investment in BDT                           | : | BDT 3,00,000/-                                                                                                                                                                                                                                                                           |  |  |  |
| Financing                                         | : | Self BDT 2,50,000/-(from existing business) 83% Required Investment BDT 50,000/-(as equity) 17%                                                                                                                                                                                          |  |  |  |
| Present salary/drawings from business (estimates) | : | BDT 5,000/-                                                                                                                                                                                                                                                                              |  |  |  |
| Proposed Salary                                   | : | BDT 5,000/-                                                                                                                                                                                                                                                                              |  |  |  |
| Size of shop                                      | : | 12ft x 10 ft= 120 square ft                                                                                                                                                                                                                                                              |  |  |  |
| Implementation                                    | : | <ul> <li>Currently run a shop like as rice,oil,dal,etc</li> <li>Average 15% gain on sales.</li> <li>The business is operating by entrepreneur. Existing no employe.</li> <li>Collects goods from Dahka.</li> <li>The shop is owned.</li> <li>Agreed grace period is 3 months.</li> </ul> |  |  |  |

# Pictures