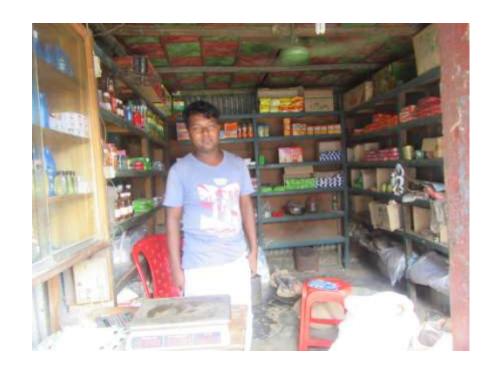

| Proposed Nobin Udyokta Business Info              |   |                                                                                                                                                                                                                                                                                          |  |  |  |
|---------------------------------------------------|---|------------------------------------------------------------------------------------------------------------------------------------------------------------------------------------------------------------------------------------------------------------------------------------------|--|--|--|
| Business Name                                     | : | HASMOT STORE                                                                                                                                                                                                                                                                             |  |  |  |
| Location                                          | : | Cha Bagan, Kalikoir, Gazipur.                                                                                                                                                                                                                                                            |  |  |  |
| Total Investment in BDT                           | : | BDT 3,00,000/-                                                                                                                                                                                                                                                                           |  |  |  |
| Financing                                         | : | Self BDT 2,50,000/-(from existing business) 83% Required Investment BDT 50,000/-(as equity) 17%                                                                                                                                                                                          |  |  |  |
| Present salary/drawings from business (estimates) | : | BDT 5,000/-                                                                                                                                                                                                                                                                              |  |  |  |
| Proposed Salary                                   | : | BDT 5,000/-                                                                                                                                                                                                                                                                              |  |  |  |
| Size of shop                                      | : | 12ft x 10 ft= 120 square ft                                                                                                                                                                                                                                                              |  |  |  |
| Implementation                                    | : | <ul> <li>Currently run a shop like as rice,oil,dal,etc</li> <li>Average 15% gain on sales.</li> <li>The business is operating by entrepreneur. Existing no employe.</li> <li>Collects goods from Dahka.</li> <li>The shop is owned.</li> <li>Agreed grace period is 3 months.</li> </ul> |  |  |  |

# Pictures