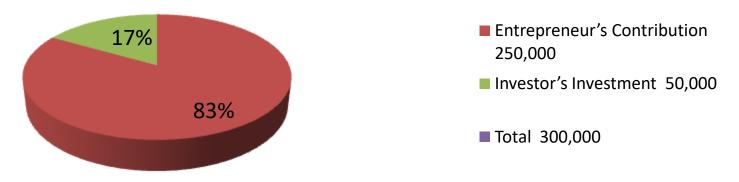

| Proposed Nobin Udyokta Business Info              |   |                                                                                                                                                                                                                                                                                          |  |  |  |
|---------------------------------------------------|---|------------------------------------------------------------------------------------------------------------------------------------------------------------------------------------------------------------------------------------------------------------------------------------------|--|--|--|
| Business Name                                     | : | HASMOT STORE                                                                                                                                                                                                                                                                             |  |  |  |
| Location                                          | : | Cha Bagan, Kalikoir, Gazipur.                                                                                                                                                                                                                                                            |  |  |  |
| Total Investment in BDT                           | : | BDT 3,00,000/-                                                                                                                                                                                                                                                                           |  |  |  |
| Financing                                         | : | Self BDT 2,50,000/-(from existing business) 83% Required Investment BDT 50,000/-(as equity) 17%                                                                                                                                                                                          |  |  |  |
| Present salary/drawings from business (estimates) | : | BDT 5,000/-                                                                                                                                                                                                                                                                              |  |  |  |
| Proposed Salary                                   | : | BDT 5,000/-                                                                                                                                                                                                                                                                              |  |  |  |
| Size of shop                                      | : | 12ft x 10 ft= 120 square ft                                                                                                                                                                                                                                                              |  |  |  |
| Implementation                                    | : | <ul> <li>Currently run a shop like as rice,oil,dal,etc</li> <li>Average 15% gain on sales.</li> <li>The business is operating by entrepreneur. Existing no employe.</li> <li>Collects goods from Dahka.</li> <li>The shop is owned.</li> <li>Agreed grace period is 3 months.</li> </ul> |  |  |  |

| Investment Breakdown |        |       |          |      |       |        |          |
|----------------------|--------|-------|----------|------|-------|--------|----------|
|                      | Existi | ng    | Proposed |      |       |        |          |
| Particulars          | Qty.   | Unit  | Amount   | Qty. | Unit  | Amount | Proposed |
|                      |        | Price | (BDT)    |      | Price | (BDT)  | Total    |
| Rice                 | 30     | 2,400 | 72,000   | 15   | 2400  | 36,000 | 108,000  |
| Dal                  | 15     | 3,600 | 54,000   |      |       | 0      | 54,000   |
| Soft Drink           | 500    | 35    | 17,500   |      |       | 0      | 17,500   |
| Soap                 | 10     | 2600  | 26,000   |      |       | 0      | 26,000   |
| Oil                  | 25     | 1,370 | 34,250   |      |       | 0      | 34,250   |
| Sugar                | 5      | 4500  | 22,500   |      |       | 0      | 22,500   |
| Others               |        |       | 23,750   |      |       | 14,000 | 37,750   |
|                      | 585    | 14505 | 250,000  | 15   | 2400  | 50,000 | 300000   |