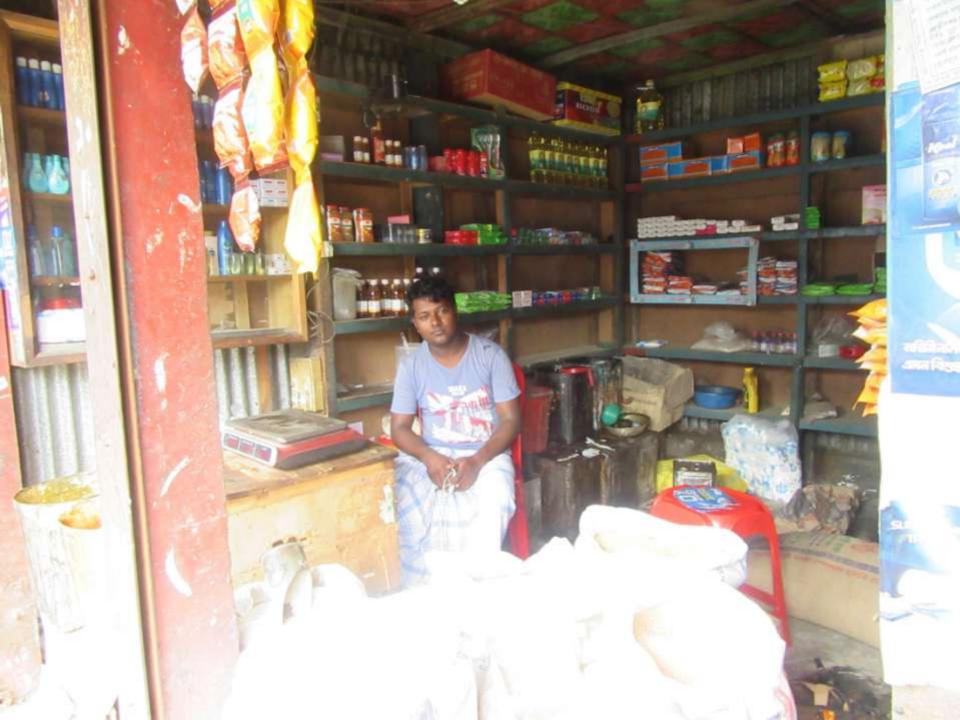

| Proposed Nobin Udyokta Business Info              |   |                                                                                                                                                                                                                                                                                          |  |  |  |
|---------------------------------------------------|---|------------------------------------------------------------------------------------------------------------------------------------------------------------------------------------------------------------------------------------------------------------------------------------------|--|--|--|
| Business Name                                     | : | HASMOT STORE                                                                                                                                                                                                                                                                             |  |  |  |
| Location                                          | : | Cha Bagan, Kalikoir, Gazipur.                                                                                                                                                                                                                                                            |  |  |  |
| Total Investment in BDT                           | : | BDT 3,00,000/-                                                                                                                                                                                                                                                                           |  |  |  |
| Financing                                         | : | Self BDT 2,50,000/-(from existing business) 83% Required Investment BDT 50,000/-(as equity) 17%                                                                                                                                                                                          |  |  |  |
| Present salary/drawings from business (estimates) | : | BDT 5,000/-                                                                                                                                                                                                                                                                              |  |  |  |
| Proposed Salary                                   | : | BDT 5,000/-                                                                                                                                                                                                                                                                              |  |  |  |
| Size of shop                                      | : | 12ft x 10 ft= 120 square ft                                                                                                                                                                                                                                                              |  |  |  |
| Implementation                                    | : | <ul> <li>Currently run a shop like as rice,oil,dal,etc</li> <li>Average 15% gain on sales.</li> <li>The business is operating by entrepreneur. Existing no employe.</li> <li>Collects goods from Dahka.</li> <li>The shop is owned.</li> <li>Agreed grace period is 3 months.</li> </ul> |  |  |  |

# Pictures