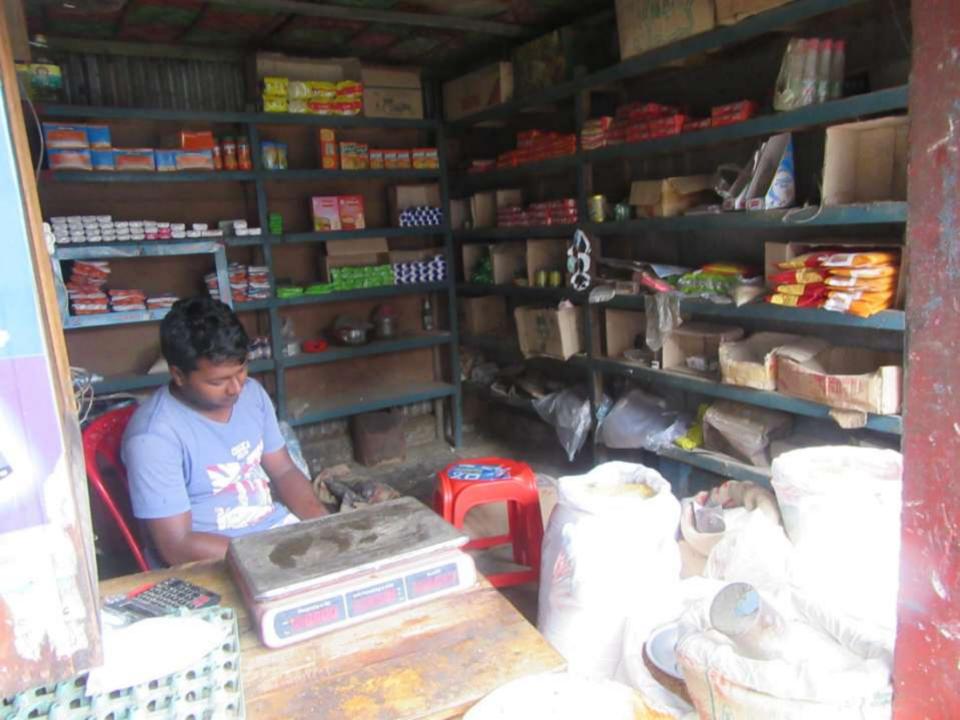

| Proposed Nobin Udyokta Business Info              |   |                                                                                                                                                                                                                                                                                          |  |  |  |
|---------------------------------------------------|---|------------------------------------------------------------------------------------------------------------------------------------------------------------------------------------------------------------------------------------------------------------------------------------------|--|--|--|
| Business Name                                     | : | HASMOT STORE                                                                                                                                                                                                                                                                             |  |  |  |
| Location                                          | : | Cha Bagan, Kalikoir, Gazipur.                                                                                                                                                                                                                                                            |  |  |  |
| Total Investment in BDT                           | : | BDT 3,00,000/-                                                                                                                                                                                                                                                                           |  |  |  |
| Financing                                         | : | Self BDT 2,50,000/-(from existing business) 83% Required Investment BDT 50,000/-(as equity) 17%                                                                                                                                                                                          |  |  |  |
| Present salary/drawings from business (estimates) | : | BDT 5,000/-                                                                                                                                                                                                                                                                              |  |  |  |
| Proposed Salary                                   | : | BDT 5,000/-                                                                                                                                                                                                                                                                              |  |  |  |
| Size of shop                                      | : | 12ft x 10 ft= 120 square ft                                                                                                                                                                                                                                                              |  |  |  |
| Implementation                                    | : | <ul> <li>Currently run a shop like as rice,oil,dal,etc</li> <li>Average 15% gain on sales.</li> <li>The business is operating by entrepreneur. Existing no employe.</li> <li>Collects goods from Dahka.</li> <li>The shop is owned.</li> <li>Agreed grace period is 3 months.</li> </ul> |  |  |  |