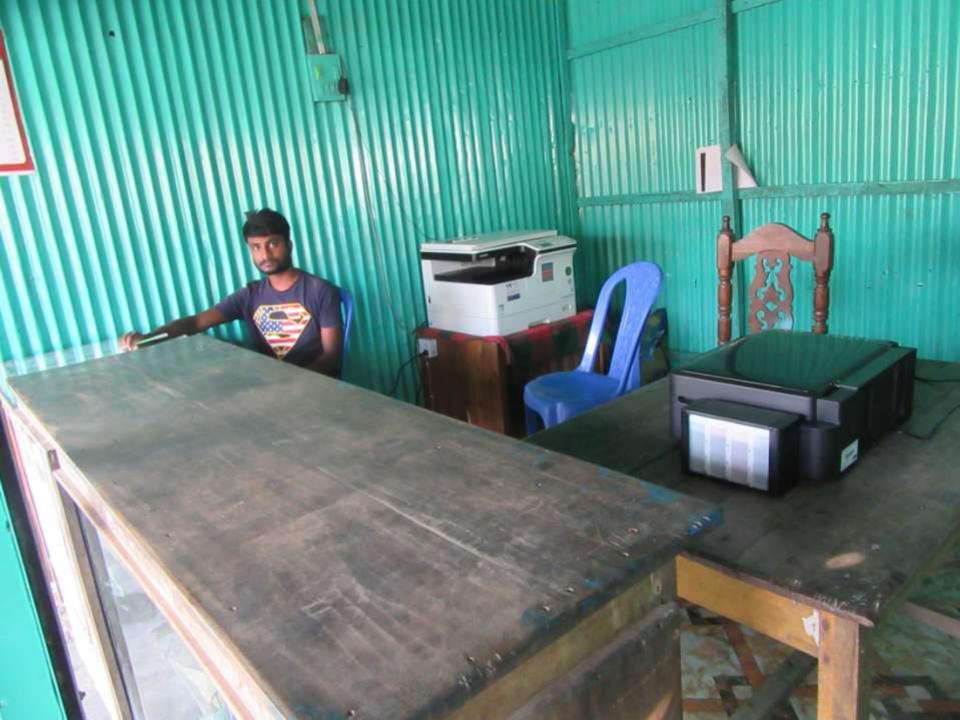

Pictures

| Proposed Nobin Udyokta Business Info                 |   |                                                                                                                                                                                                                                                                                                       |  |  |  |
|------------------------------------------------------|---|-------------------------------------------------------------------------------------------------------------------------------------------------------------------------------------------------------------------------------------------------------------------------------------------------------|--|--|--|
| Business Name                                        | : | MONOLISHA PHOTOSTAT                                                                                                                                                                                                                                                                                   |  |  |  |
| Location                                             | : | Sokipur Proshika area, Sokhipur, Tangail                                                                                                                                                                                                                                                              |  |  |  |
| Total Investment in BDT                              | : | BDT 3,85,000/-                                                                                                                                                                                                                                                                                        |  |  |  |
| Financing                                            | : | Self BDT 3,15,000/-(from existing business) 82%                                                                                                                                                                                                                                                       |  |  |  |
|                                                      |   | Required Investment BDT 70,000/-(as equity) 18%                                                                                                                                                                                                                                                       |  |  |  |
| Present salary/drawings<br>from business (estimates) | : | BDT 5,000/-                                                                                                                                                                                                                                                                                           |  |  |  |
| Proposed Salary                                      | : | BDT 5,000/-                                                                                                                                                                                                                                                                                           |  |  |  |
| Size of shop                                         | : | 12 ft x 10 ft= 120 square ft                                                                                                                                                                                                                                                                          |  |  |  |
| Implementation                                       | : | <ul> <li>Currently run a business like as lear and flexiload</li> <li>Average 20% gain on sales.</li> <li>The business is operating by entrepreneur. Existing no employee.</li> <li>Collects goods from Sokhipur.</li> <li>The shop is owned.</li> <li>Agreed grace period is three month.</li> </ul> |  |  |  |