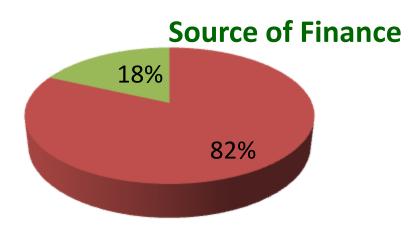

| Proposed Nobin Udyokta Business Info                 |   |                                                                                                                                                                                                                                                                                                       |  |  |  |
|------------------------------------------------------|---|-------------------------------------------------------------------------------------------------------------------------------------------------------------------------------------------------------------------------------------------------------------------------------------------------------|--|--|--|
| Business Name                                        | : | MONOLISHA PHOTOSTAT                                                                                                                                                                                                                                                                                   |  |  |  |
| Location                                             | : | Sokipur Proshika area, Sokhipur, Tangail                                                                                                                                                                                                                                                              |  |  |  |
| Total Investment in BDT                              | : | BDT 3,85,000/-                                                                                                                                                                                                                                                                                        |  |  |  |
| Financing                                            | : | Self BDT 3,15,000/-(from existing business) 82%                                                                                                                                                                                                                                                       |  |  |  |
|                                                      |   | Required Investment BDT 70,000/-(as equity) 18%                                                                                                                                                                                                                                                       |  |  |  |
| Present salary/drawings<br>from business (estimates) | : | BDT 5,000/-                                                                                                                                                                                                                                                                                           |  |  |  |
| Proposed Salary                                      | : | BDT 5,000/-                                                                                                                                                                                                                                                                                           |  |  |  |
| Size of shop                                         | : | 12 ft x 10 ft= 120 square ft                                                                                                                                                                                                                                                                          |  |  |  |
| Implementation                                       | : | <ul> <li>Currently run a business like as lear and flexiload</li> <li>Average 20% gain on sales.</li> <li>The business is operating by entrepreneur. Existing no employee.</li> <li>Collects goods from Sokhipur.</li> <li>The shop is owned.</li> <li>Agreed grace period is three month.</li> </ul> |  |  |  |