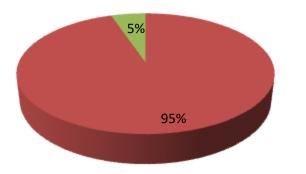

| Proposed Nobin Udyokta Business Info                 |   |                                                                                                                                                                                                                                                                                                                                                       |  |  |  |
|------------------------------------------------------|---|-------------------------------------------------------------------------------------------------------------------------------------------------------------------------------------------------------------------------------------------------------------------------------------------------------------------------------------------------------|--|--|--|
| Business Name                                        | : | MESARS SIFAT FURNITURE                                                                                                                                                                                                                                                                                                                                |  |  |  |
| Location                                             | : | Chourasta, Sokhipur, Tangail                                                                                                                                                                                                                                                                                                                          |  |  |  |
| Total Investment in BDT                              | : | BDT 965,000/-                                                                                                                                                                                                                                                                                                                                         |  |  |  |
| Financing                                            | : | Self BDT 9,15,000/- (from existing business) 95%<br>Required Investment BDT 50,000/- (as equity) 5%                                                                                                                                                                                                                                                   |  |  |  |
| Present salary/drawings<br>from business (estimates) | : | BDT 5,000                                                                                                                                                                                                                                                                                                                                             |  |  |  |
| Proposed Salary                                      | : | BDT 5,000                                                                                                                                                                                                                                                                                                                                             |  |  |  |
| Size of shop                                         | : | 50x 20 ft=1000 square ft                                                                                                                                                                                                                                                                                                                              |  |  |  |
| Implementation                                       | : | <ul> <li>The business is planned to be scaled up by investment in goods like<br/>–Akashmuni,Mehoguni,Gojari,e.t.c.</li> <li>Average 20% gain on sales.</li> <li>The business is operating by entrepreneur. Existing 6 employee.</li> <li>The shop rented.</li> <li>Collects goods from Sokhipur.</li> <li>Agreed grace period is 3 months.</li> </ul> |  |  |  |