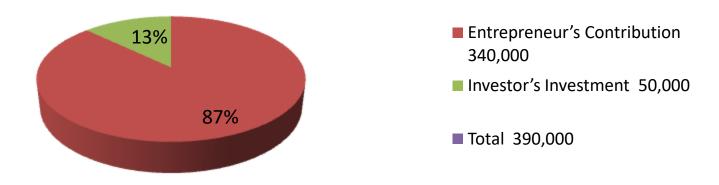

| Proposed Nobin Udyokta Business Info              |   |                                                                                                                                                                                                                                                                                                                                                              |  |  |
|---------------------------------------------------|---|--------------------------------------------------------------------------------------------------------------------------------------------------------------------------------------------------------------------------------------------------------------------------------------------------------------------------------------------------------------|--|--|
| Business Name                                     | : | MESARS ARIF FURNITURE                                                                                                                                                                                                                                                                                                                                        |  |  |
| Location                                          | : | Gasfield chourasta, Sokhipur, Tangail                                                                                                                                                                                                                                                                                                                        |  |  |
| Total Investment in BDT                           | : | BDT 390,000/-                                                                                                                                                                                                                                                                                                                                                |  |  |
| Financing                                         | : | Self BDT 3,40,000/- (from existing business) 87% Required Investment BDT 50,000/- (as equity) 13%                                                                                                                                                                                                                                                            |  |  |
| Present salary/drawings from business (estimates) | : | BDT 5,000                                                                                                                                                                                                                                                                                                                                                    |  |  |
| Proposed Salary                                   | : | BDT 5,000                                                                                                                                                                                                                                                                                                                                                    |  |  |
| Size of shop                                      | : | 30 x 12 ft=360 square ft                                                                                                                                                                                                                                                                                                                                     |  |  |
| Implementation                                    | : | <ul> <li>The business is planned to be scaled up by investment in goods like</li> <li>Akashmuni, Mehoguni, Kathal, e.t.c.</li> <li>Average 20% gain on sales.</li> <li>The business is operating by entrepreneur. Existing 6 employee.</li> <li>The shop rented.</li> <li>Collects goods from Sokhipur.</li> <li>Agreed grace period is 3 months.</li> </ul> |  |  |