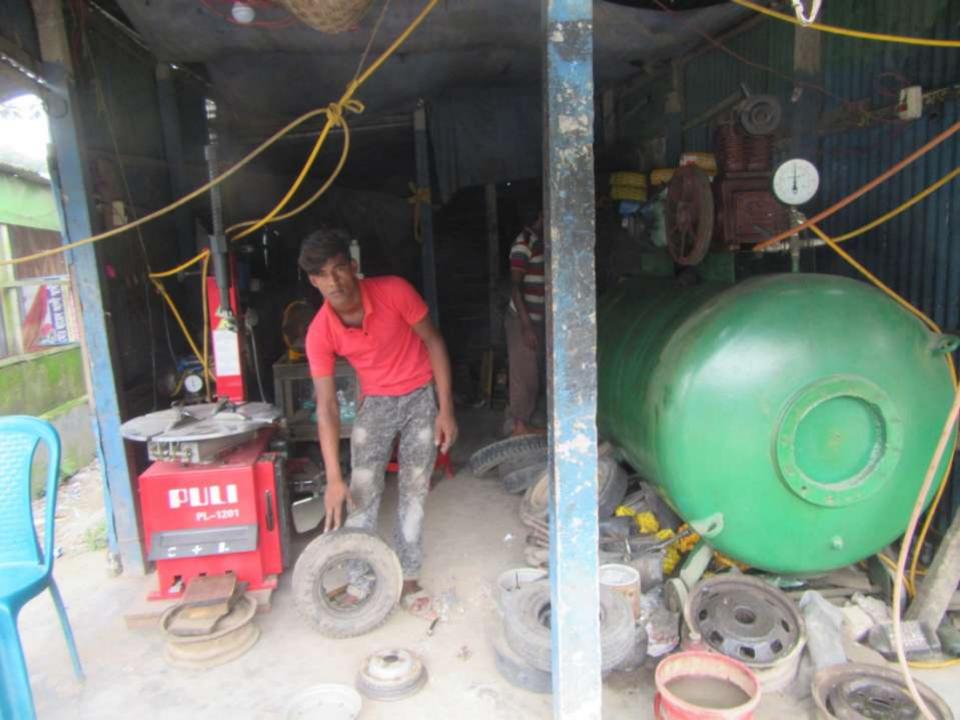

#### **Proposed Nobin Udyokta Business Info**

|                                                      |   | -                                                                                                                                                                                                                                                                                                                                              |
|------------------------------------------------------|---|------------------------------------------------------------------------------------------------------------------------------------------------------------------------------------------------------------------------------------------------------------------------------------------------------------------------------------------------|
| Business Name                                        | : | ZOHIRUL MOTORS                                                                                                                                                                                                                                                                                                                                 |
| Location                                             | • | bus stand arecha road nagourpur tangail                                                                                                                                                                                                                                                                                                        |
| Total Investment in BDT                              | : | BDT213000/-                                                                                                                                                                                                                                                                                                                                    |
| Financing                                            | : | Self BDT 143 ,000/- (from existing business 73%                                                                                                                                                                                                                                                                                                |
|                                                      |   | Required Investment BDT 70,000/- (as equity) 27%                                                                                                                                                                                                                                                                                               |
| Present salary/drawings<br>from business (estimates) | : | BDT 5,000                                                                                                                                                                                                                                                                                                                                      |
| Proposed Salary                                      | • | BDT 5,000                                                                                                                                                                                                                                                                                                                                      |
| Size of shop                                         | : | 50 ft x 20 ft= 1000ssquare ft                                                                                                                                                                                                                                                                                                                  |
| Security of the shop                                 | • | 50000                                                                                                                                                                                                                                                                                                                                          |
| Implementation                                       | : | <ul> <li>The business is planned to be scaled up by investment in existing goods like; tayer boro tear Soto batari tubas soto tubas boro,, etc.</li> <li>The business is operating by entrepreneur. Existing no employee.</li> <li>The shop is rent.</li> <li>Collects goods from tangail</li> <li>Agreed grace period is 3 months.</li> </ul> |

#### THREATS

Theft Fire Political unrest Pictures