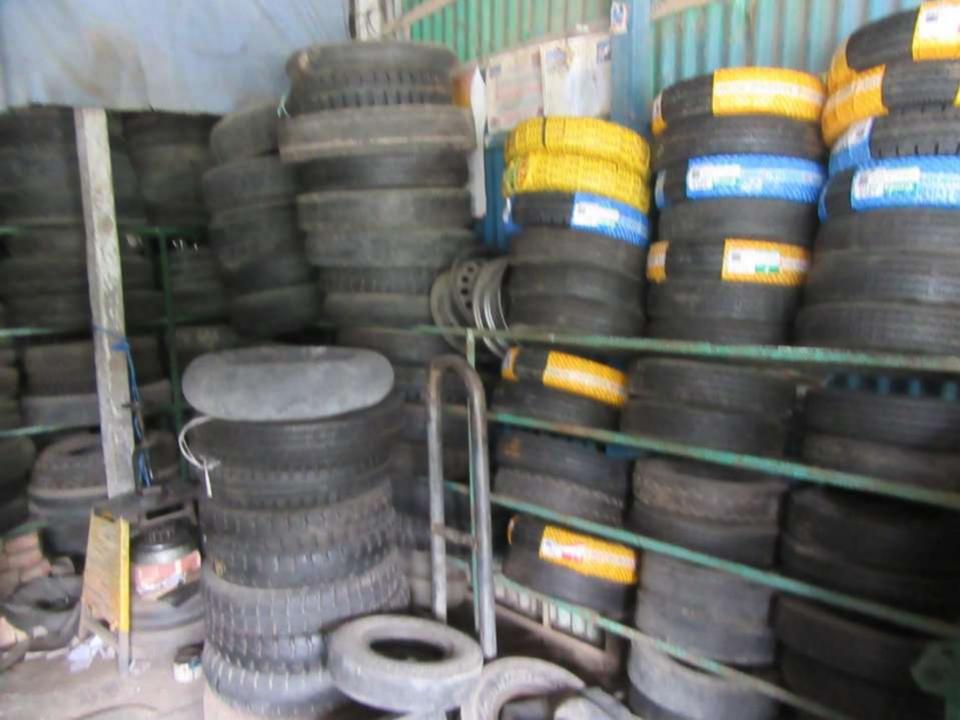

#### **Proposed Nobin Udyokta Business Info**

|                                                      |   | -                                                                                                                                                                                                                                                                                                                                              |
|------------------------------------------------------|---|------------------------------------------------------------------------------------------------------------------------------------------------------------------------------------------------------------------------------------------------------------------------------------------------------------------------------------------------|
| Business Name                                        | : | ZOHIRUL MOTORS                                                                                                                                                                                                                                                                                                                                 |
| Location                                             | • | bus stand arecha road nagourpur tangail                                                                                                                                                                                                                                                                                                        |
| Total Investment in BDT                              | : | BDT213000/-                                                                                                                                                                                                                                                                                                                                    |
| Financing                                            | : | Self BDT 143 ,000/- (from existing business 73%                                                                                                                                                                                                                                                                                                |
|                                                      |   | Required Investment BDT 70,000/- (as equity) 27%                                                                                                                                                                                                                                                                                               |
| Present salary/drawings<br>from business (estimates) | : | BDT 5,000                                                                                                                                                                                                                                                                                                                                      |
| Proposed Salary                                      | • | BDT 5,000                                                                                                                                                                                                                                                                                                                                      |
| Size of shop                                         | : | 50 ft x 20 ft= 1000ssquare ft                                                                                                                                                                                                                                                                                                                  |
| Security of the shop                                 | • | 50000                                                                                                                                                                                                                                                                                                                                          |
| Implementation                                       | : | <ul> <li>The business is planned to be scaled up by investment in existing goods like; tayer boro tear Soto batari tubas soto tubas boro,, etc.</li> <li>The business is operating by entrepreneur. Existing no employee.</li> <li>The shop is rent.</li> <li>Collects goods from tangail</li> <li>Agreed grace period is 3 months.</li> </ul> |