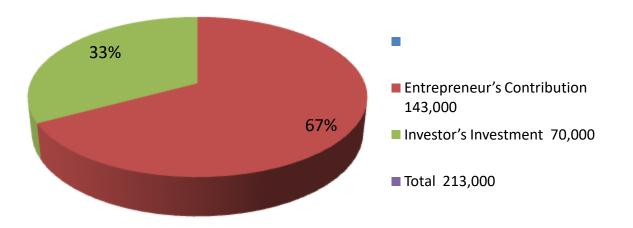

#### **Proposed Nobin Udyokta Business Info**

|                                                      |   | -                                                                                                                                                                                                                                                                                                                                              |
|------------------------------------------------------|---|------------------------------------------------------------------------------------------------------------------------------------------------------------------------------------------------------------------------------------------------------------------------------------------------------------------------------------------------|
| Business Name                                        | : | ZOHIRUL MOTORS                                                                                                                                                                                                                                                                                                                                 |
| Location                                             | • | bus stand arecha road nagourpur tangail                                                                                                                                                                                                                                                                                                        |
| Total Investment in BDT                              | : | BDT213000/-                                                                                                                                                                                                                                                                                                                                    |
| Financing                                            | : | Self BDT 143 ,000/- (from existing business 73%                                                                                                                                                                                                                                                                                                |
|                                                      |   | Required Investment BDT 70,000/- (as equity) 27%                                                                                                                                                                                                                                                                                               |
| Present salary/drawings<br>from business (estimates) | : | BDT 5,000                                                                                                                                                                                                                                                                                                                                      |
| Proposed Salary                                      | • | BDT 5,000                                                                                                                                                                                                                                                                                                                                      |
| Size of shop                                         | : | 50 ft x 20 ft= 1000ssquare ft                                                                                                                                                                                                                                                                                                                  |
| Security of the shop                                 | • | 50000                                                                                                                                                                                                                                                                                                                                          |
| Implementation                                       | : | <ul> <li>The business is planned to be scaled up by investment in existing goods like; tayer boro tear Soto batari tubas soto tubas boro,, etc.</li> <li>The business is operating by entrepreneur. Existing no employee.</li> <li>The shop is rent.</li> <li>Collects goods from tangail</li> <li>Agreed grace period is 3 months.</li> </ul> |

| Tear      | 80000  | 30000  | 110000 |
|-----------|--------|--------|--------|
| tub soto  | 12000  | 20000  | 32000  |
| batari    | 15000  | 20000  | 35000  |
| old tayer | 36000  |        | 36000  |
|           |        |        |        |
|           |        |        |        |
|           |        |        |        |
|           |        |        |        |
| Total     | 143000 | 70,000 | 213000 |