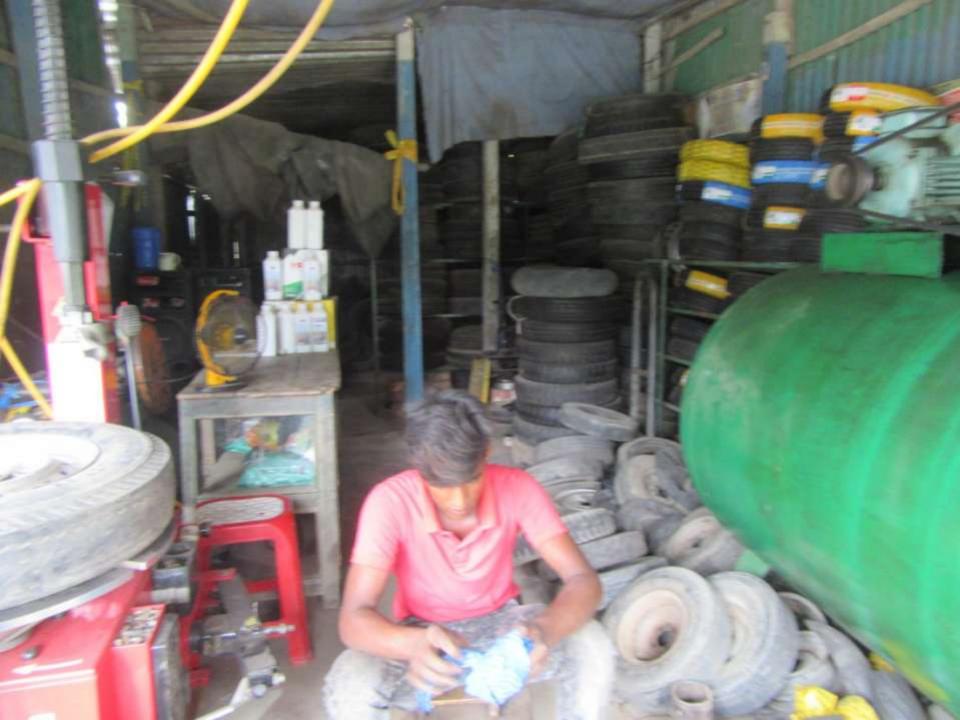

#### **Proposed Nobin Udyokta Business Info**

|                                                      |   | -                                                                                                                                                                                                                                                                                                                                              |
|------------------------------------------------------|---|------------------------------------------------------------------------------------------------------------------------------------------------------------------------------------------------------------------------------------------------------------------------------------------------------------------------------------------------|
| Business Name                                        | : | ZOHIRUL MOTORS                                                                                                                                                                                                                                                                                                                                 |
| Location                                             | • | bus stand arecha road nagourpur tangail                                                                                                                                                                                                                                                                                                        |
| Total Investment in BDT                              | : | BDT213000/-                                                                                                                                                                                                                                                                                                                                    |
| Financing                                            | : | Self BDT 143 ,000/- (from existing business 73%                                                                                                                                                                                                                                                                                                |
|                                                      |   | Required Investment BDT 70,000/- (as equity) 27%                                                                                                                                                                                                                                                                                               |
| Present salary/drawings<br>from business (estimates) | : | BDT 5,000                                                                                                                                                                                                                                                                                                                                      |
| Proposed Salary                                      | • | BDT 5,000                                                                                                                                                                                                                                                                                                                                      |
| Size of shop                                         | : | 50 ft x 20 ft= 1000ssquare ft                                                                                                                                                                                                                                                                                                                  |
| Security of the shop                                 | • | 50000                                                                                                                                                                                                                                                                                                                                          |
| Implementation                                       | : | <ul> <li>The business is planned to be scaled up by investment in existing goods like; tayer boro tear Soto batari tubas soto tubas boro,, etc.</li> <li>The business is operating by entrepreneur. Existing no employee.</li> <li>The shop is rent.</li> <li>Collects goods from tangail</li> <li>Agreed grace period is 3 months.</li> </ul> |

#### THREATS

Theft Fire Political unrest Pictures