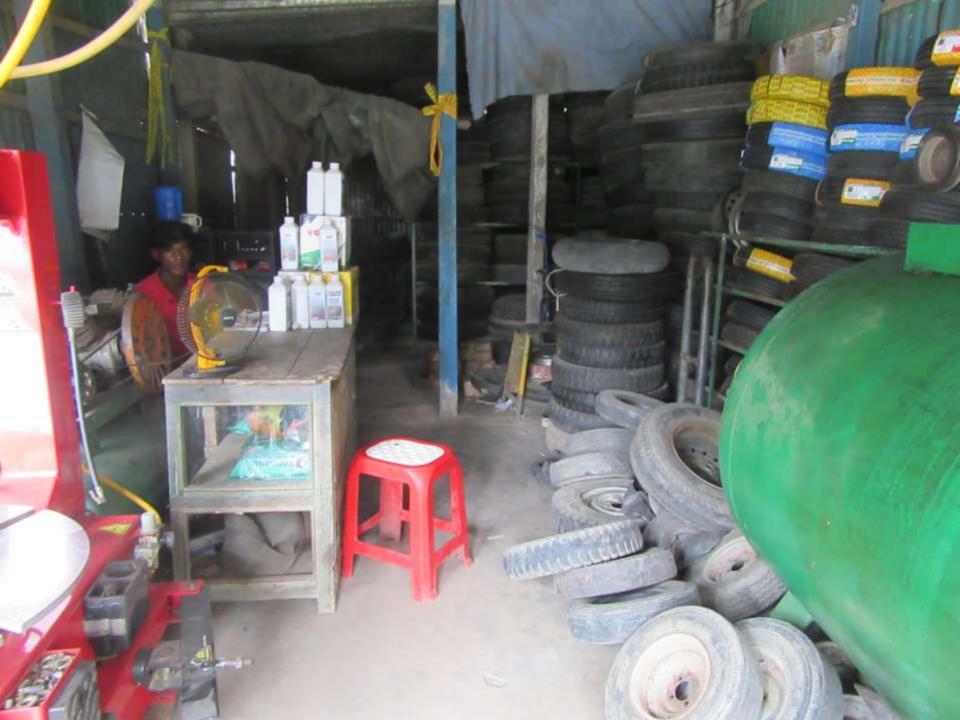

#### **Proposed Nobin Udyokta Business Info**

|                                                      |   | -                                                                                                                                                                                                                                                                                                                                              |
|------------------------------------------------------|---|------------------------------------------------------------------------------------------------------------------------------------------------------------------------------------------------------------------------------------------------------------------------------------------------------------------------------------------------|
| Business Name                                        | : | ZOHIRUL MOTORS                                                                                                                                                                                                                                                                                                                                 |
| Location                                             | • | bus stand arecha road nagourpur tangail                                                                                                                                                                                                                                                                                                        |
| Total Investment in BDT                              | : | BDT213000/-                                                                                                                                                                                                                                                                                                                                    |
| Financing                                            | : | Self BDT 143 ,000/- (from existing business 73%                                                                                                                                                                                                                                                                                                |
|                                                      |   | Required Investment BDT 70,000/- (as equity) 27%                                                                                                                                                                                                                                                                                               |
| Present salary/drawings<br>from business (estimates) | : | BDT 5,000                                                                                                                                                                                                                                                                                                                                      |
| Proposed Salary                                      | • | BDT 5,000                                                                                                                                                                                                                                                                                                                                      |
| Size of shop                                         | : | 50 ft x 20 ft= 1000ssquare ft                                                                                                                                                                                                                                                                                                                  |
| Security of the shop                                 | • | 50000                                                                                                                                                                                                                                                                                                                                          |
| Implementation                                       | : | <ul> <li>The business is planned to be scaled up by investment in existing goods like; tayer boro tear Soto batari tubas soto tubas boro,, etc.</li> <li>The business is operating by entrepreneur. Existing no employee.</li> <li>The shop is rent.</li> <li>Collects goods from tangail</li> <li>Agreed grace period is 3 months.</li> </ul> |

#### THREATS

Theft Fire Political unrest Pictures