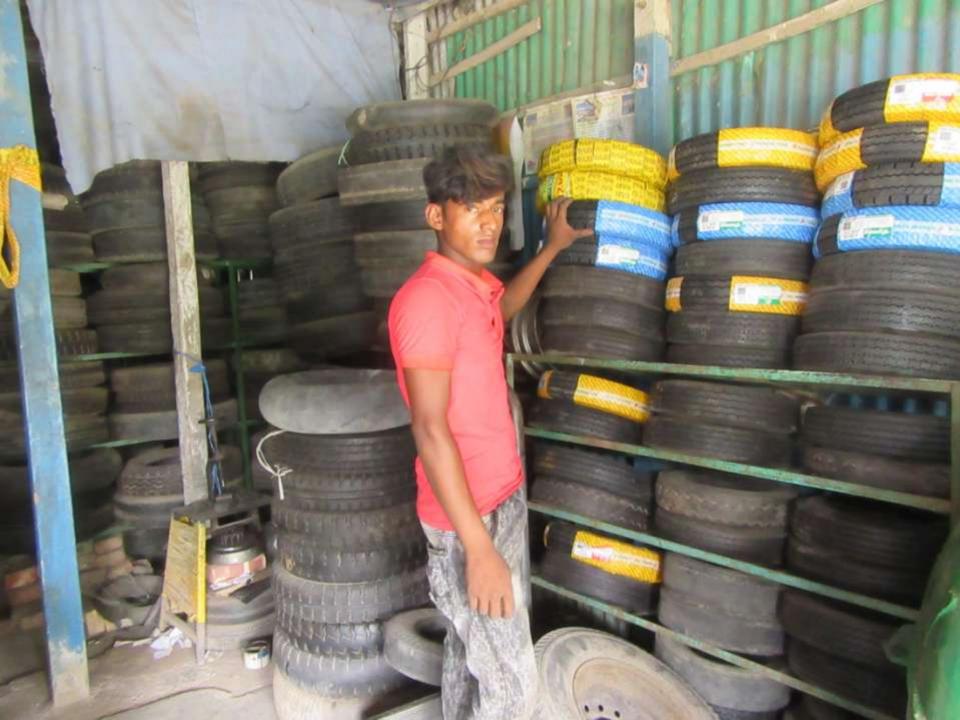

#### **Proposed Nobin Udyokta Business Info**

|                                                      |   | -                                                                                                                                                                                                                                                                                                                                              |
|------------------------------------------------------|---|------------------------------------------------------------------------------------------------------------------------------------------------------------------------------------------------------------------------------------------------------------------------------------------------------------------------------------------------|
| Business Name                                        | : | ZOHIRUL MOTORS                                                                                                                                                                                                                                                                                                                                 |
| Location                                             | • | bus stand arecha road nagourpur tangail                                                                                                                                                                                                                                                                                                        |
| Total Investment in BDT                              | : | BDT213000/-                                                                                                                                                                                                                                                                                                                                    |
| Financing                                            | : | Self BDT 143 ,000/- (from existing business 73%                                                                                                                                                                                                                                                                                                |
|                                                      |   | Required Investment BDT 70,000/- (as equity) 27%                                                                                                                                                                                                                                                                                               |
| Present salary/drawings<br>from business (estimates) | : | BDT 5,000                                                                                                                                                                                                                                                                                                                                      |
| Proposed Salary                                      | • | BDT 5,000                                                                                                                                                                                                                                                                                                                                      |
| Size of shop                                         | : | 50 ft x 20 ft= 1000ssquare ft                                                                                                                                                                                                                                                                                                                  |
| Security of the shop                                 | • | 50000                                                                                                                                                                                                                                                                                                                                          |
| Implementation                                       | : | <ul> <li>The business is planned to be scaled up by investment in existing goods like; tayer boro tear Soto batari tubas soto tubas boro,, etc.</li> <li>The business is operating by entrepreneur. Existing no employee.</li> <li>The shop is rent.</li> <li>Collects goods from tangail</li> <li>Agreed grace period is 3 months.</li> </ul> |

#### THREATS

Theft Fire Political unrest Pictures