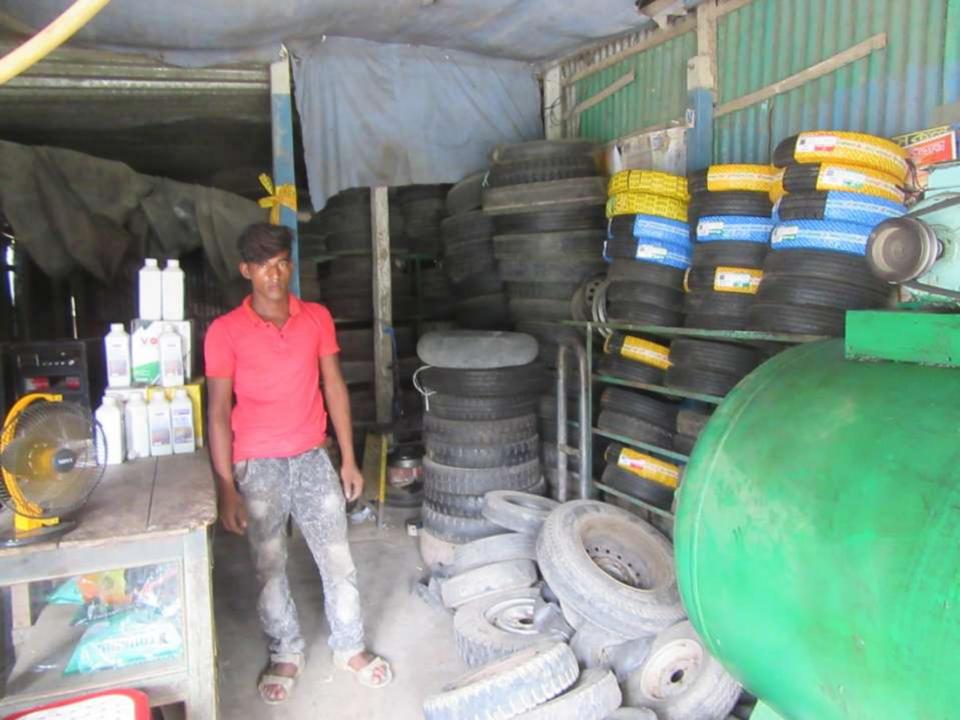

#### **Proposed Nobin Udyokta Business Info**

|                                                      |   | -                                                                                                                                                                                                                                                                                                                                              |
|------------------------------------------------------|---|------------------------------------------------------------------------------------------------------------------------------------------------------------------------------------------------------------------------------------------------------------------------------------------------------------------------------------------------|
| Business Name                                        | : | ZOHIRUL MOTORS                                                                                                                                                                                                                                                                                                                                 |
| Location                                             | • | bus stand arecha road nagourpur tangail                                                                                                                                                                                                                                                                                                        |
| Total Investment in BDT                              | : | BDT213000/-                                                                                                                                                                                                                                                                                                                                    |
| Financing                                            | : | Self BDT 143 ,000/- (from existing business 73%                                                                                                                                                                                                                                                                                                |
|                                                      |   | Required Investment BDT 70,000/- (as equity) 27%                                                                                                                                                                                                                                                                                               |
| Present salary/drawings<br>from business (estimates) | : | BDT 5,000                                                                                                                                                                                                                                                                                                                                      |
| Proposed Salary                                      | • | BDT 5,000                                                                                                                                                                                                                                                                                                                                      |
| Size of shop                                         | : | 50 ft x 20 ft= 1000ssquare ft                                                                                                                                                                                                                                                                                                                  |
| Security of the shop                                 | • | 50000                                                                                                                                                                                                                                                                                                                                          |
| Implementation                                       | : | <ul> <li>The business is planned to be scaled up by investment in existing goods like; tayer boro tear Soto batari tubas soto tubas boro,, etc.</li> <li>The business is operating by entrepreneur. Existing no employee.</li> <li>The shop is rent.</li> <li>Collects goods from tangail</li> <li>Agreed grace period is 3 months.</li> </ul> |

#### THREATS

Theft Fire Political unrest Pictures