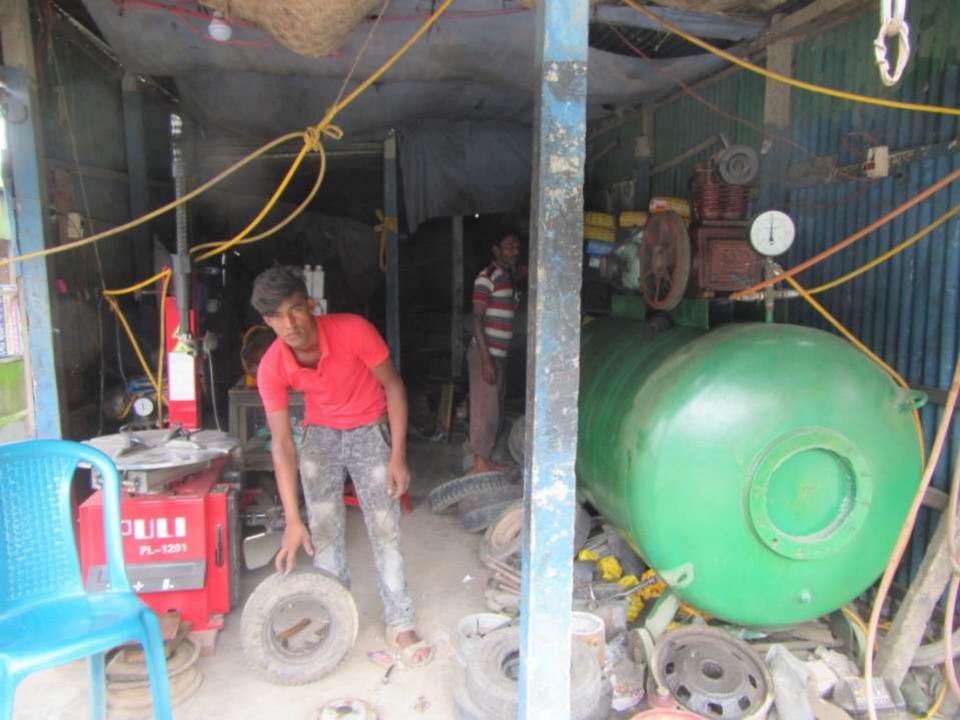

#### **Proposed Nobin Udyokta Business Info**

|                                                      |   | -                                                                                                                                                                                                                                                                                                                                              |
|------------------------------------------------------|---|------------------------------------------------------------------------------------------------------------------------------------------------------------------------------------------------------------------------------------------------------------------------------------------------------------------------------------------------|
| Business Name                                        | : | ZOHIRUL MOTORS                                                                                                                                                                                                                                                                                                                                 |
| Location                                             | • | bus stand arecha road nagourpur tangail                                                                                                                                                                                                                                                                                                        |
| Total Investment in BDT                              | : | BDT213000/-                                                                                                                                                                                                                                                                                                                                    |
| Financing                                            | : | Self BDT 143 ,000/- (from existing business 73%                                                                                                                                                                                                                                                                                                |
|                                                      |   | Required Investment BDT 70,000/- (as equity) 27%                                                                                                                                                                                                                                                                                               |
| Present salary/drawings<br>from business (estimates) | : | BDT 5,000                                                                                                                                                                                                                                                                                                                                      |
| Proposed Salary                                      | • | BDT 5,000                                                                                                                                                                                                                                                                                                                                      |
| Size of shop                                         | : | 50 ft x 20 ft= 1000ssquare ft                                                                                                                                                                                                                                                                                                                  |
| Security of the shop                                 | • | 50000                                                                                                                                                                                                                                                                                                                                          |
| Implementation                                       | : | <ul> <li>The business is planned to be scaled up by investment in existing goods like; tayer boro tear Soto batari tubas soto tubas boro,, etc.</li> <li>The business is operating by entrepreneur. Existing no employee.</li> <li>The shop is rent.</li> <li>Collects goods from tangail</li> <li>Agreed grace period is 3 months.</li> </ul> |

### **FAMILY PICTURE**