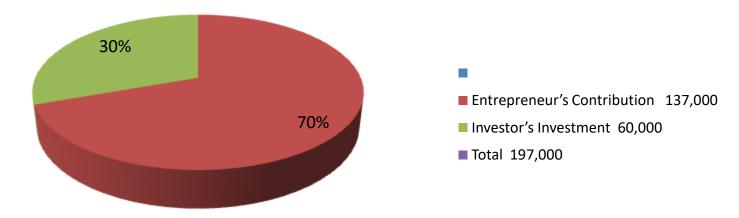

### **Proposed Nobin Udyokta Business Info**

| Business Name                                        | : | MAA LADIES TAILORS                                                                                                                                                                                                                                                                                                                                                      |
|------------------------------------------------------|---|-------------------------------------------------------------------------------------------------------------------------------------------------------------------------------------------------------------------------------------------------------------------------------------------------------------------------------------------------------------------------|
| Location                                             | : | Taltola Mamud nagour road nagourpur tangail                                                                                                                                                                                                                                                                                                                             |
| Total Investment in BDT                              | : | BDT 197,000/-                                                                                                                                                                                                                                                                                                                                                           |
| Financing                                            | : | Self BDT 137,000/- (from existing business 70%                                                                                                                                                                                                                                                                                                                          |
|                                                      |   | Required Investment BDT 60,000/- (as equity) 30%                                                                                                                                                                                                                                                                                                                        |
| Present salary/drawings<br>from business (estimates) | : | BDT 5,000                                                                                                                                                                                                                                                                                                                                                               |
| Proposed Salary                                      | : | BDT 5,000                                                                                                                                                                                                                                                                                                                                                               |
| Size of shop                                         | : | 10 ft x 10ft=100 0ssquare ft                                                                                                                                                                                                                                                                                                                                            |
| Security of the shop                                 | • | 50,000                                                                                                                                                                                                                                                                                                                                                                  |
| Implementation                                       | : | <ul> <li>The business is planned to be scaled up by investment in existing goods LIK:thkapor, three piece , orna , chapa kapor , bara , pant , cosmetics , cite gold,etc.</li> <li>The business is operating by entrepreneur. Existing no employee.</li> <li>The shop is rent.</li> <li>Collects goods from dhaka.</li> <li>Agreed grace period is 3 months.</li> </ul> |

| Investment Breakdown                         |        |       |        |  |  |  |
|----------------------------------------------|--------|-------|--------|--|--|--|
| Investment Breakdown                         |        |       |        |  |  |  |
| Particulars Existing Proposed Proposed Total |        |       |        |  |  |  |
| than kapour                                  | 30000  | 20000 | 50,000 |  |  |  |
| three piece                                  | 28000  | 20000 | 48,000 |  |  |  |
| cite gold                                    | 20000  | 20000 | 40,000 |  |  |  |
| orna                                         | 18000  |       | 18,000 |  |  |  |
| chapa kapour                                 | 15000  |       | 15000  |  |  |  |
| Bara ,panty                                  | 16000  |       | 16000  |  |  |  |
| cosmetic's                                   | 10000  |       | 10,000 |  |  |  |
| Total                                        | 137000 | 60000 | 197000 |  |  |  |