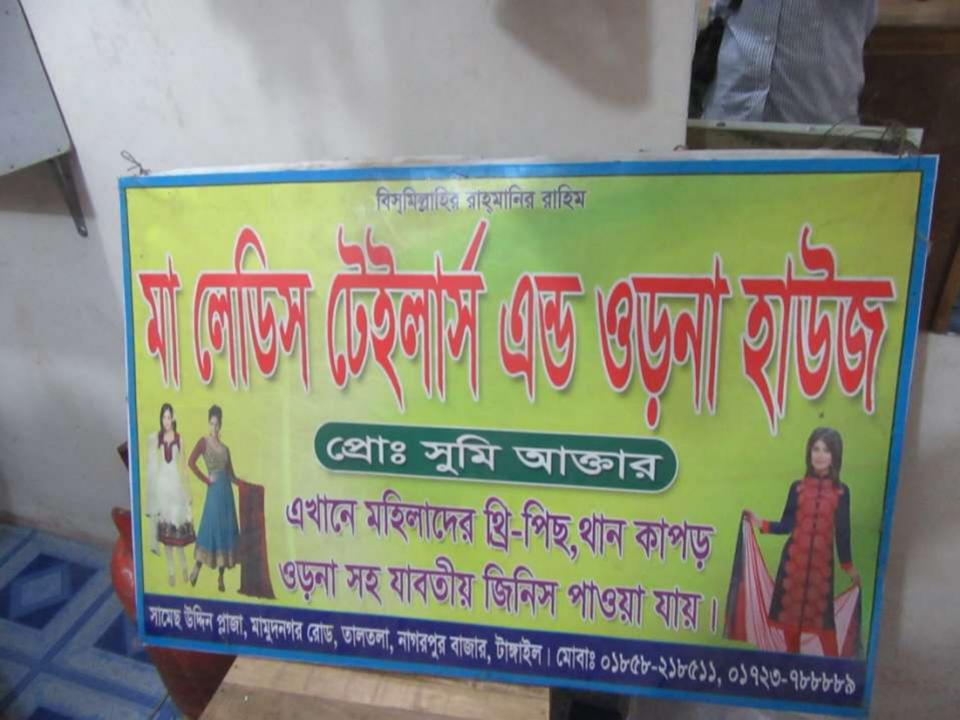

### **Proposed Nobin Udyokta Business Info**

| Business Name                                        | : | MAA LADIES TAILORS                                                                                                                                                                                                                                                                                                                                                      |
|------------------------------------------------------|---|-------------------------------------------------------------------------------------------------------------------------------------------------------------------------------------------------------------------------------------------------------------------------------------------------------------------------------------------------------------------------|
| Location                                             | : | Taltola Mamud nagour road nagourpur tangail                                                                                                                                                                                                                                                                                                                             |
| Total Investment in BDT                              | : | BDT 197,000/-                                                                                                                                                                                                                                                                                                                                                           |
| Financing                                            | : | Self BDT 137,000/- (from existing business 70%                                                                                                                                                                                                                                                                                                                          |
|                                                      |   | Required Investment BDT 60,000/- (as equity) 30%                                                                                                                                                                                                                                                                                                                        |
| Present salary/drawings<br>from business (estimates) | : | BDT 5,000                                                                                                                                                                                                                                                                                                                                                               |
| Proposed Salary                                      | : | BDT 5,000                                                                                                                                                                                                                                                                                                                                                               |
| Size of shop                                         | : | 10 ft x 10ft=100 0ssquare ft                                                                                                                                                                                                                                                                                                                                            |
| Security of the shop                                 | • | 50,000                                                                                                                                                                                                                                                                                                                                                                  |
| Implementation                                       | : | <ul> <li>The business is planned to be scaled up by investment in existing goods LIK:thkapor, three piece , orna , chapa kapor , bara , pant , cosmetics , cite gold,etc.</li> <li>The business is operating by entrepreneur. Existing no employee.</li> <li>The shop is rent.</li> <li>Collects goods from dhaka.</li> <li>Agreed grace period is 3 months.</li> </ul> |