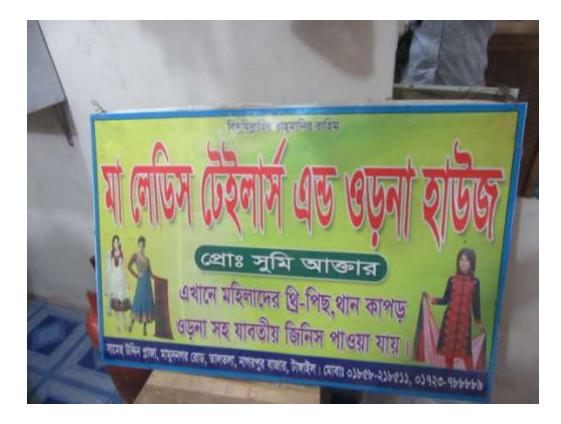

### **Proposed Nobin Udyokta Business Info**

| Business Name                                        | : | MAA LADIES TAILORS                                                                                                                                                                                                                                                                                                                                                      |
|------------------------------------------------------|---|-------------------------------------------------------------------------------------------------------------------------------------------------------------------------------------------------------------------------------------------------------------------------------------------------------------------------------------------------------------------------|
| Location                                             | : | Taltola Mamud nagour road nagourpur tangail                                                                                                                                                                                                                                                                                                                             |
| Total Investment in BDT                              | : | BDT 197,000/-                                                                                                                                                                                                                                                                                                                                                           |
| Financing                                            | : | Self BDT 137,000/- (from existing business 70%                                                                                                                                                                                                                                                                                                                          |
|                                                      |   | Required Investment BDT 60,000/- (as equity) 30%                                                                                                                                                                                                                                                                                                                        |
| Present salary/drawings<br>from business (estimates) | : | BDT 5,000                                                                                                                                                                                                                                                                                                                                                               |
| Proposed Salary                                      | : | BDT 5,000                                                                                                                                                                                                                                                                                                                                                               |
| Size of shop                                         | : | 10 ft x 10ft=100 0ssquare ft                                                                                                                                                                                                                                                                                                                                            |
| Security of the shop                                 | • | 50,000                                                                                                                                                                                                                                                                                                                                                                  |
| Implementation                                       | : | <ul> <li>The business is planned to be scaled up by investment in existing goods LIK:thkapor, three piece , orna , chapa kapor , bara , pant , cosmetics , cite gold,etc.</li> <li>The business is operating by entrepreneur. Existing no employee.</li> <li>The shop is rent.</li> <li>Collects goods from dhaka.</li> <li>Agreed grace period is 3 months.</li> </ul> |