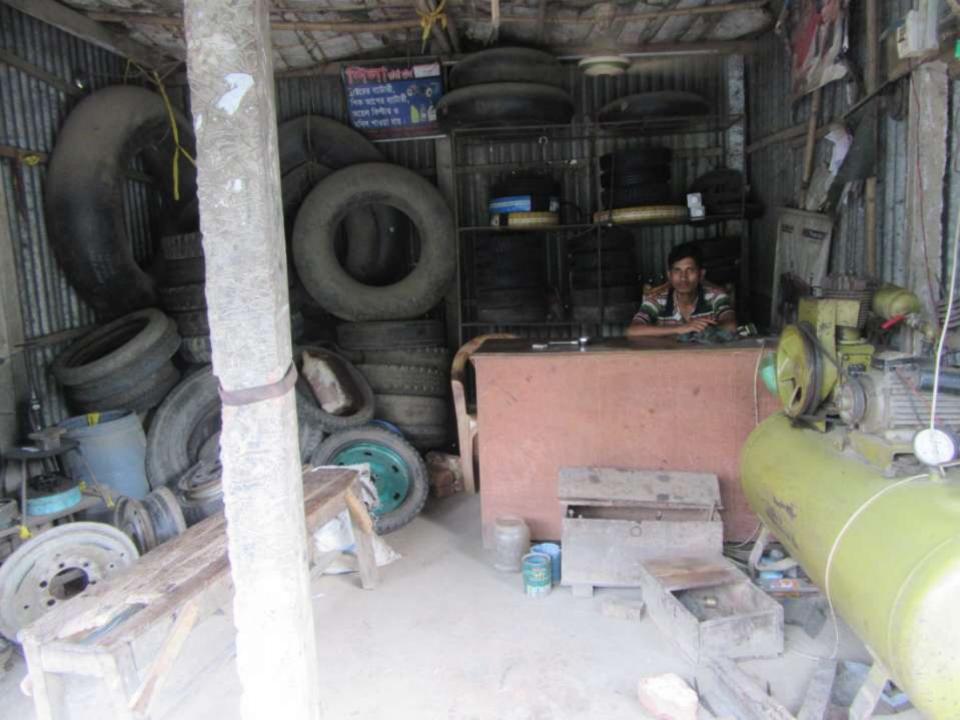

#### **Proposed Nobin Udyokta Business Info**

|                                                   |   | •                                                                                                                                                                                                                                                                                                                                                             |
|---------------------------------------------------|---|---------------------------------------------------------------------------------------------------------------------------------------------------------------------------------------------------------------------------------------------------------------------------------------------------------------------------------------------------------------|
| Business Name                                     | : | HADHI TAYER CENTER                                                                                                                                                                                                                                                                                                                                            |
| Location                                          | : | nagourpur bus stand nagourpur road tangail                                                                                                                                                                                                                                                                                                                    |
| Total Investment in BDT                           | : | BDT 114,000/-                                                                                                                                                                                                                                                                                                                                                 |
| Financing                                         | : | Self BDT 64,000/- (from existing business 64% Required Investment BDT 50,000/- (as equity) 36%                                                                                                                                                                                                                                                                |
| Present salary/drawings from business (estimates) | : |                                                                                                                                                                                                                                                                                                                                                               |
| Proposed Salary                                   | : | BDT 5,000                                                                                                                                                                                                                                                                                                                                                     |
| Size of shop                                      | : | 13 ft x 13ft= 169square ft                                                                                                                                                                                                                                                                                                                                    |
| Security of the shop                              | : | 25000                                                                                                                                                                                                                                                                                                                                                         |
| Implementation                                    | : | <ul> <li>The business is planned to be scaled up by investment in existing goods like; truck tayer ,cng tayer pecap tub , auto tub ,cngtub jal tub old tub etc.</li> <li>The business is operating by entrepreneur. Existing no employee.</li> <li>The shop is rent</li> <li>Collects goods from TANGAIL</li> <li>Agreed grace period is 3 months.</li> </ul> |