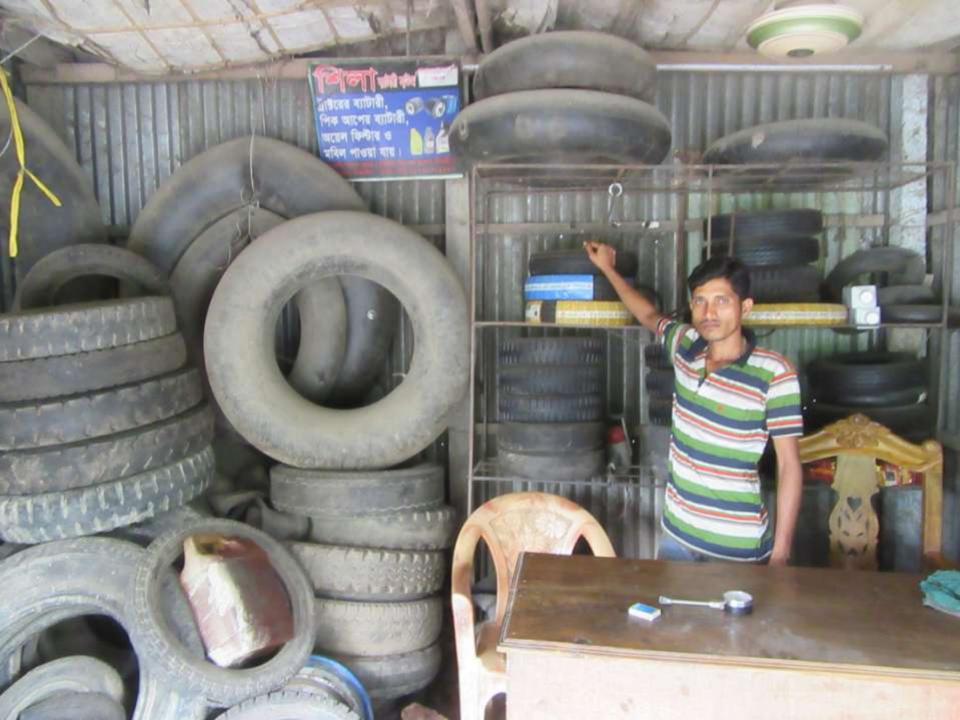

#### **Proposed Nobin Udyokta Business Info**

|                                                   |   | •                                                                                                                                                                                                                                                                                                                                                             |
|---------------------------------------------------|---|---------------------------------------------------------------------------------------------------------------------------------------------------------------------------------------------------------------------------------------------------------------------------------------------------------------------------------------------------------------|
| Business Name                                     | : | HADHI TAYER CENTER                                                                                                                                                                                                                                                                                                                                            |
| Location                                          | : | nagourpur bus stand nagourpur road tangail                                                                                                                                                                                                                                                                                                                    |
| Total Investment in BDT                           | : | BDT 114,000/-                                                                                                                                                                                                                                                                                                                                                 |
| Financing                                         | : | Self BDT 64,000/- (from existing business 64% Required Investment BDT 50,000/- (as equity) 36%                                                                                                                                                                                                                                                                |
| Present salary/drawings from business (estimates) | : |                                                                                                                                                                                                                                                                                                                                                               |
| Proposed Salary                                   | : | BDT 5,000                                                                                                                                                                                                                                                                                                                                                     |
| Size of shop                                      | : | 13 ft x 13ft= 169square ft                                                                                                                                                                                                                                                                                                                                    |
| Security of the shop                              | : | 25000                                                                                                                                                                                                                                                                                                                                                         |
| Implementation                                    | : | <ul> <li>The business is planned to be scaled up by investment in existing goods like; truck tayer ,cng tayer pecap tub , auto tub ,cngtub jal tub old tub etc.</li> <li>The business is operating by entrepreneur. Existing no employee.</li> <li>The shop is rent</li> <li>Collects goods from TANGAIL</li> <li>Agreed grace period is 3 months.</li> </ul> |

# Pictures