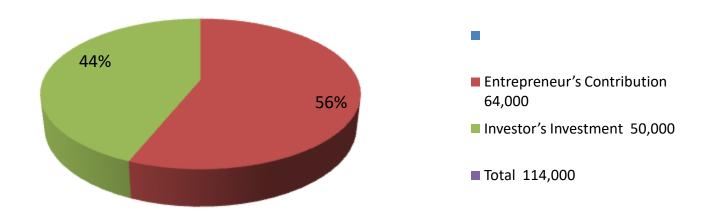

| Investment Breakdown |          |          |                       |  |  |
|----------------------|----------|----------|-----------------------|--|--|
| Particulars          | Existing | Proposed | <b>Proposed Total</b> |  |  |
| Truck tayer          | 18000    | 50000    | 68000                 |  |  |
| C,n,g tayer          | 30000    |          | 30000                 |  |  |
| Pecap tub            | 2500     |          | 2500                  |  |  |
| C n g tub            | 0        |          | 0                     |  |  |
| Auto tub             | 1500     |          | 1500                  |  |  |
| C n g tub            | 1000     |          | 1000                  |  |  |
| Old tub              | 10000    |          | 10000                 |  |  |
| Jail tub             | 700      |          | 700                   |  |  |
| Extra                | 300      |          | 300                   |  |  |
| Total                | 64000    | 50000    | 114000                |  |  |