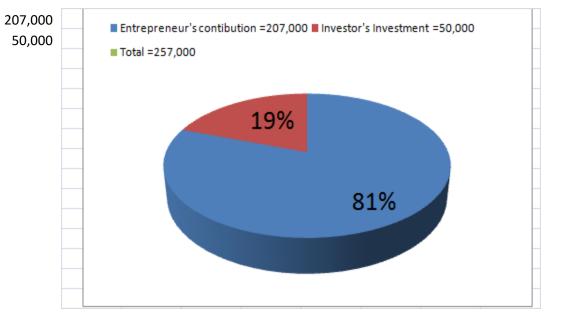

#### **Proposed Nobin Udyokta Business Info**

| Business Name                                        | :  | SIMAK DEGAIN HOUSE                                                                                                                                                                                                                                                                                                                                                        |
|------------------------------------------------------|----|---------------------------------------------------------------------------------------------------------------------------------------------------------------------------------------------------------------------------------------------------------------------------------------------------------------------------------------------------------------------------|
| Location                                             | •• | Parse club Vhabon, Akur Thakur Para Tangail.                                                                                                                                                                                                                                                                                                                              |
| Total Investment in BDT                              | :  | BDT 257,000/-                                                                                                                                                                                                                                                                                                                                                             |
| Financing                                            | :  | Self BDT 207,000/- (from existing business )81%<br>Required Investment BDT 50,000/- (as equity) 19 %                                                                                                                                                                                                                                                                      |
| Present salary/drawings<br>from business (estimates) | :  | BDT 5,000                                                                                                                                                                                                                                                                                                                                                                 |
| Proposed Salary                                      | •  | BDT 5,000                                                                                                                                                                                                                                                                                                                                                                 |
| Size of shop                                         | •• | 7 ft x 7 ft= 49 square ft                                                                                                                                                                                                                                                                                                                                                 |
| Security of the shop                                 | •• | 150,000/-                                                                                                                                                                                                                                                                                                                                                                 |
| Implementation                                       | •  | <ul> <li>The business is planned to be scaled up by investment in existing goods like; Computer, Laminating machine, Printer, etc.</li> <li>Average 50 % gain on sales.</li> <li>The business is operating by entrepreneur. Existing no employee.</li> <li>The shop is rented.</li> <li>Collects goods from Tangail.</li> <li>Agreed grace period is 3 months.</li> </ul> |

| Investment Breakdown Investment Breakdown  |         |        |         |  |  |  |
|--------------------------------------------|---------|--------|---------|--|--|--|
| Particulars Existing Proposed Proposed Tot |         |        |         |  |  |  |
| Computer                                   | 30,000  | 50,000 | 80,000  |  |  |  |
| Laminating machine                         | 3,000   | 0      | 3,000   |  |  |  |
| Printer                                    | 6,000   | 0      | 6,000   |  |  |  |
| etc                                        | 18,000  | 0      | 18,000  |  |  |  |
| Security                                   | 150,000 | 0      | 150,000 |  |  |  |
| Total:-                                    | 207,000 | 50,000 | 257,000 |  |  |  |

#### **Source of Finance**

Entrepreneur's contibution =207,000 Investor's Investment =50,000 Total =257,000