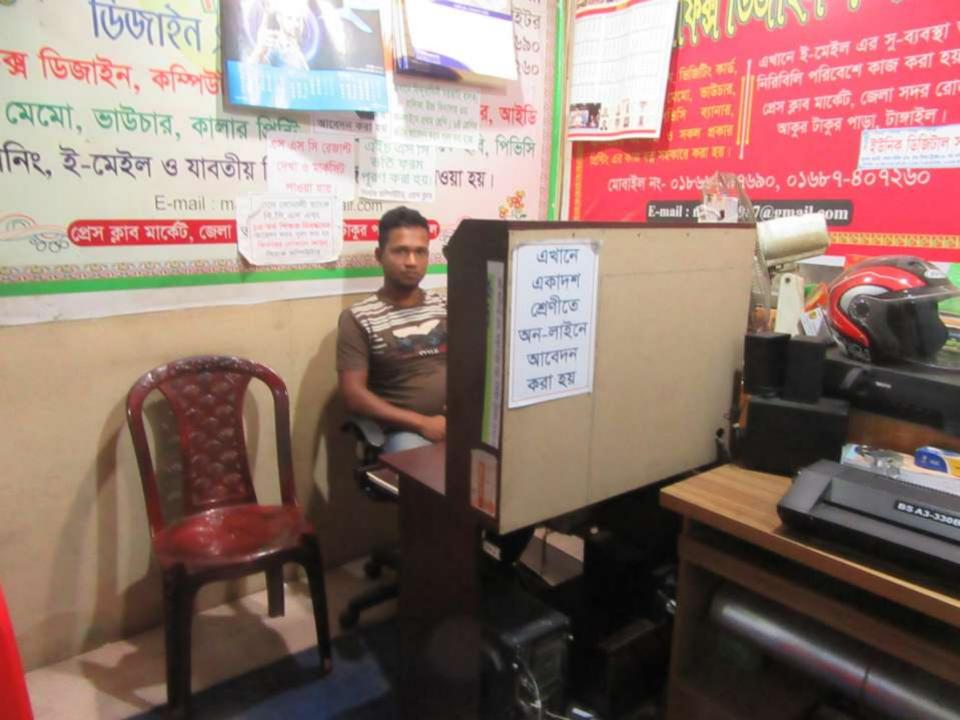

#### **Proposed Nobin Udyokta Business Info**

| Business Name                                        | :  | SIMAK DEGAIN HOUSE                                                                                                                                                                                                                                                                                                                                                        |
|------------------------------------------------------|----|---------------------------------------------------------------------------------------------------------------------------------------------------------------------------------------------------------------------------------------------------------------------------------------------------------------------------------------------------------------------------|
| Location                                             | •• | Parse club Vhabon, Akur Thakur Para Tangail.                                                                                                                                                                                                                                                                                                                              |
| Total Investment in BDT                              | :  | BDT 257,000/-                                                                                                                                                                                                                                                                                                                                                             |
| Financing                                            | :  | Self BDT 207,000/- (from existing business )81%<br>Required Investment BDT 50,000/- (as equity) 19 %                                                                                                                                                                                                                                                                      |
| Present salary/drawings<br>from business (estimates) | :  | BDT 5,000                                                                                                                                                                                                                                                                                                                                                                 |
| Proposed Salary                                      | •  | BDT 5,000                                                                                                                                                                                                                                                                                                                                                                 |
| Size of shop                                         | •• | 7 ft x 7 ft= 49 square ft                                                                                                                                                                                                                                                                                                                                                 |
| Security of the shop                                 | •• | 150,000/-                                                                                                                                                                                                                                                                                                                                                                 |
| Implementation                                       | •  | <ul> <li>The business is planned to be scaled up by investment in existing goods like; Computer, Laminating machine, Printer, etc.</li> <li>Average 50 % gain on sales.</li> <li>The business is operating by entrepreneur. Existing no employee.</li> <li>The shop is rented.</li> <li>Collects goods from Tangail.</li> <li>Agreed grace period is 3 months.</li> </ul> |

Pictures

মোৰাইল নং- ০১৮৬৬-২৯৭৬৯০, ০১৬৮৪১১৫৭২৬০ চ-mail : maznu1987@m

হ হি হ

1.29