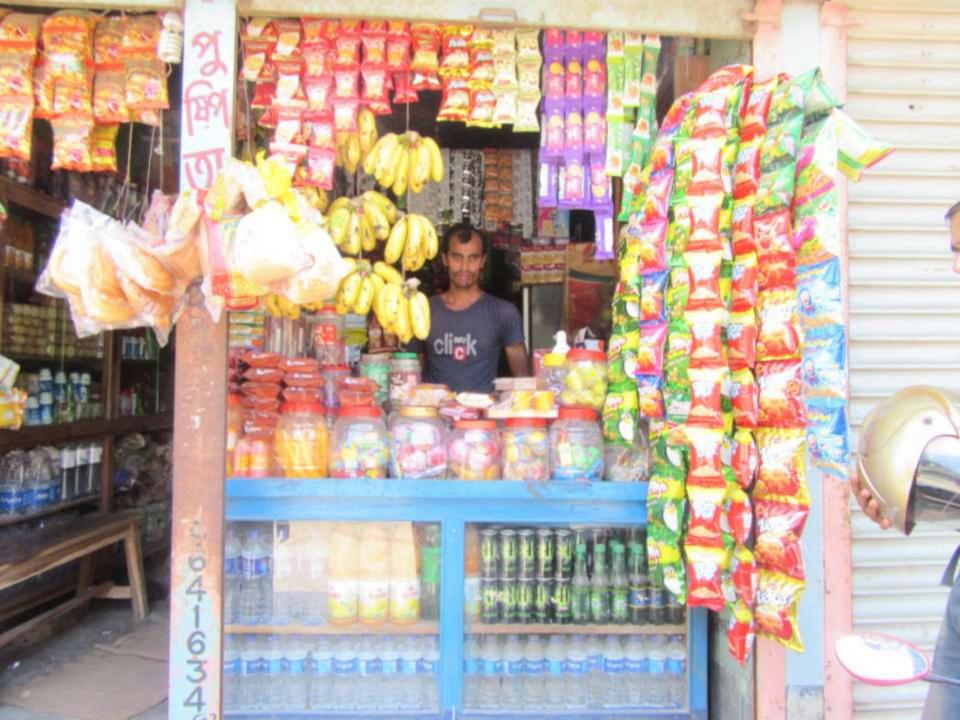

# Pictures

| Proposed Nobin Udyokta Business Info              |          |                                                                                                                                                                                                                                                                                                                                                                                 |  |  |  |
|---------------------------------------------------|----------|---------------------------------------------------------------------------------------------------------------------------------------------------------------------------------------------------------------------------------------------------------------------------------------------------------------------------------------------------------------------------------|--|--|--|
| Business Name                                     | :        | PUSHPITA STORE                                                                                                                                                                                                                                                                                                                                                                  |  |  |  |
| Location                                          | :        | Kaliganj, Boronogor road                                                                                                                                                                                                                                                                                                                                                        |  |  |  |
| Total Investment in BDT                           | :        | BDT 170,000/-                                                                                                                                                                                                                                                                                                                                                                   |  |  |  |
| Financing                                         | <b>:</b> | Self BDT 1,20,000/- (from existing business) 71%                                                                                                                                                                                                                                                                                                                                |  |  |  |
|                                                   |          | Required Investment BDT 50,000/- (as equity) 29%                                                                                                                                                                                                                                                                                                                                |  |  |  |
| Present salary/drawings from business (estimates) | :        | BDT 5,000                                                                                                                                                                                                                                                                                                                                                                       |  |  |  |
| Proposed Salary                                   | :        | BDT 5,000                                                                                                                                                                                                                                                                                                                                                                       |  |  |  |
| Size of shop                                      | :        | 20 x 12 ft=240 square ft                                                                                                                                                                                                                                                                                                                                                        |  |  |  |
| Implementation                                    | :        | <ul> <li>The business is planned to be scaled up by investment in goods like</li> <li>Rice, flour, Soyabin oil, soap, Shampo, Drinks e.t.c.</li> <li>Average 15% gain on sales.</li> <li>The business is operating by entrepreneur. Existing no employee.</li> <li>The shop rented.</li> <li>Collects goods from Kaliganj.</li> <li>Agreed grace period is 3 months.</li> </ul> |  |  |  |