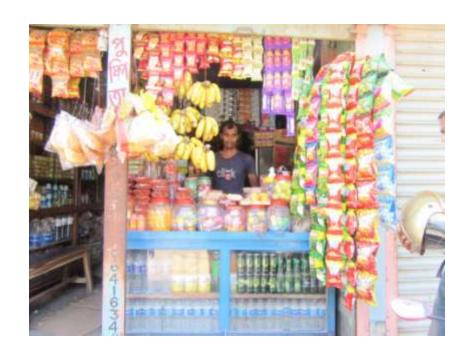

# Pictures

| Proposed Nobin Udyokta Business Info              |          |                                                                                                                                                                                                                                                                                                                                                                                 |  |  |  |
|---------------------------------------------------|----------|---------------------------------------------------------------------------------------------------------------------------------------------------------------------------------------------------------------------------------------------------------------------------------------------------------------------------------------------------------------------------------|--|--|--|
| Business Name                                     | :        | PUSHPITA STORE                                                                                                                                                                                                                                                                                                                                                                  |  |  |  |
| Location                                          | :        | Kaliganj, Boronogor road                                                                                                                                                                                                                                                                                                                                                        |  |  |  |
| Total Investment in BDT                           | :        | BDT 170,000/-                                                                                                                                                                                                                                                                                                                                                                   |  |  |  |
| Financing                                         | <b>:</b> | Self BDT 1,20,000/- (from existing business) 71%                                                                                                                                                                                                                                                                                                                                |  |  |  |
|                                                   |          | Required Investment BDT 50,000/- (as equity) 29%                                                                                                                                                                                                                                                                                                                                |  |  |  |
| Present salary/drawings from business (estimates) | :        | BDT 5,000                                                                                                                                                                                                                                                                                                                                                                       |  |  |  |
| Proposed Salary                                   | :        | BDT 5,000                                                                                                                                                                                                                                                                                                                                                                       |  |  |  |
| Size of shop                                      | :        | 20 x 12 ft=240 square ft                                                                                                                                                                                                                                                                                                                                                        |  |  |  |
| Implementation                                    | :        | <ul> <li>The business is planned to be scaled up by investment in goods like</li> <li>Rice, flour, Soyabin oil, soap, Shampo, Drinks e.t.c.</li> <li>Average 15% gain on sales.</li> <li>The business is operating by entrepreneur. Existing no employee.</li> <li>The shop rented.</li> <li>Collects goods from Kaliganj.</li> <li>Agreed grace period is 3 months.</li> </ul> |  |  |  |