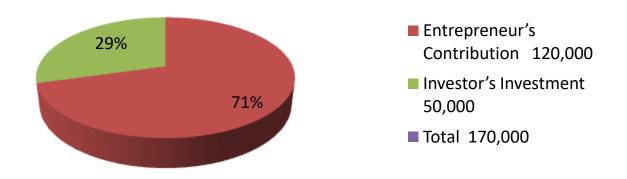

| Proposed Nobin Udyokta Business Info              |          |                                                                                                                                                                                                                                                                                                                                                                                 |  |  |  |
|---------------------------------------------------|----------|---------------------------------------------------------------------------------------------------------------------------------------------------------------------------------------------------------------------------------------------------------------------------------------------------------------------------------------------------------------------------------|--|--|--|
| Business Name                                     | :        | PUSHPITA STORE                                                                                                                                                                                                                                                                                                                                                                  |  |  |  |
| Location                                          | :        | Kaliganj, Boronogor road                                                                                                                                                                                                                                                                                                                                                        |  |  |  |
| Total Investment in BDT                           | :        | BDT 170,000/-                                                                                                                                                                                                                                                                                                                                                                   |  |  |  |
| Financing                                         | <b>:</b> | Self BDT 1,20,000/- (from existing business) 71%                                                                                                                                                                                                                                                                                                                                |  |  |  |
|                                                   |          | Required Investment BDT 50,000/- (as equity) 29%                                                                                                                                                                                                                                                                                                                                |  |  |  |
| Present salary/drawings from business (estimates) | :        | BDT 5,000                                                                                                                                                                                                                                                                                                                                                                       |  |  |  |
| Proposed Salary                                   | :        | BDT 5,000                                                                                                                                                                                                                                                                                                                                                                       |  |  |  |
| Size of shop                                      | :        | 20 x 12 ft=240 square ft                                                                                                                                                                                                                                                                                                                                                        |  |  |  |
| Implementation                                    | :        | <ul> <li>The business is planned to be scaled up by investment in goods like</li> <li>Rice, flour, Soyabin oil, soap, Shampo, Drinks e.t.c.</li> <li>Average 15% gain on sales.</li> <li>The business is operating by entrepreneur. Existing no employee.</li> <li>The shop rented.</li> <li>Collects goods from Kaliganj.</li> <li>Agreed grace period is 3 months.</li> </ul> |  |  |  |

| Investment Breakdown |     |          |         |      |       |        |          |
|----------------------|-----|----------|---------|------|-------|--------|----------|
|                      |     | Proposed |         |      |       |        |          |
| Particulars Qty.     |     | Unit     | Amount  | Qty. | Unit  | Amount | Proposed |
|                      |     | Price    | (BDT)   |      | Price | (BDT)  | Total    |
| Rice                 | 60  | 1,000    | 60,000  | 25   | 1000  | 25,000 | 85,000   |
| Flour                | 30  | 500      | 15,000  | 20   | 500   | 10,000 | 25,000   |
| Soyabin oil          | 50  | 500      | 25,000  | 30   | 500   | 15,000 | 40,000   |
| soap                 | 30  | 100      | 3,000   |      |       | 0      | 3,000    |
| shampo               | 30  | 200      | 6,000   |      |       | 0      | 6,000    |
|                      |     |          | 0       |      |       | 0      | 0        |
| Others               |     |          | 11,000  |      |       | 0      | 11,000   |
|                      |     |          | 0       |      |       | 0      | 0        |
| Security             |     |          |         |      |       | 0      | 0        |
|                      |     |          | 0       |      |       | 0      | 0        |
|                      | 128 | 2300     | 120,000 | 75   | 2000  | 50,000 | 170000   |