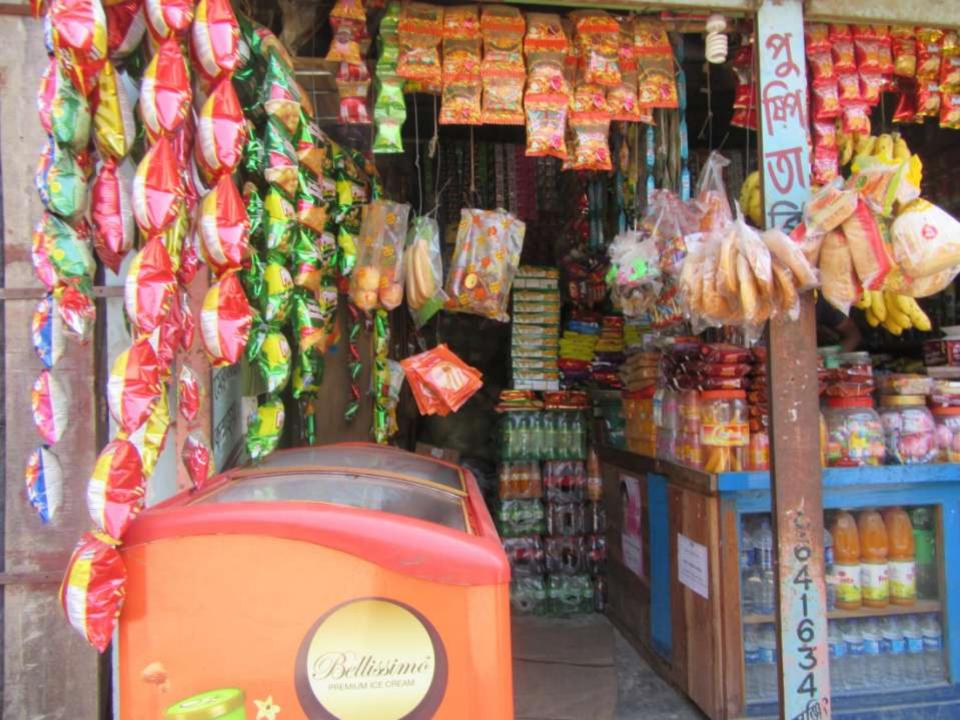

# Pictures

| Proposed Nobin Udyokta Business Info              |          |                                                                                                                                                                                                                                                                                                                                                                                 |  |  |  |
|---------------------------------------------------|----------|---------------------------------------------------------------------------------------------------------------------------------------------------------------------------------------------------------------------------------------------------------------------------------------------------------------------------------------------------------------------------------|--|--|--|
| Business Name                                     | :        | PUSHPITA STORE                                                                                                                                                                                                                                                                                                                                                                  |  |  |  |
| Location                                          | :        | Kaliganj, Boronogor road                                                                                                                                                                                                                                                                                                                                                        |  |  |  |
| Total Investment in BDT                           | :        | BDT 170,000/-                                                                                                                                                                                                                                                                                                                                                                   |  |  |  |
| Financing                                         | <b>:</b> | Self BDT 1,20,000/- (from existing business) 71%                                                                                                                                                                                                                                                                                                                                |  |  |  |
|                                                   |          | Required Investment BDT 50,000/- (as equity) 29%                                                                                                                                                                                                                                                                                                                                |  |  |  |
| Present salary/drawings from business (estimates) | :        | BDT 5,000                                                                                                                                                                                                                                                                                                                                                                       |  |  |  |
| Proposed Salary                                   | :        | BDT 5,000                                                                                                                                                                                                                                                                                                                                                                       |  |  |  |
| Size of shop                                      | :        | 20 x 12 ft=240 square ft                                                                                                                                                                                                                                                                                                                                                        |  |  |  |
| Implementation                                    | :        | <ul> <li>The business is planned to be scaled up by investment in goods like</li> <li>Rice, flour, Soyabin oil, soap, Shampo, Drinks e.t.c.</li> <li>Average 15% gain on sales.</li> <li>The business is operating by entrepreneur. Existing no employee.</li> <li>The shop rented.</li> <li>Collects goods from Kaliganj.</li> <li>Agreed grace period is 3 months.</li> </ul> |  |  |  |