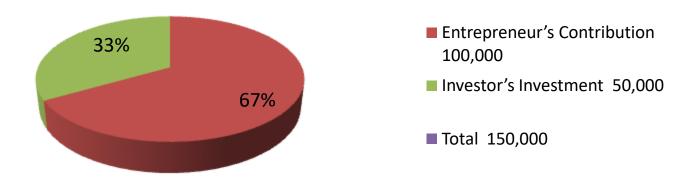

| Investment Breakdown |                     |          |         |      |       |        |          |
|----------------------|---------------------|----------|---------|------|-------|--------|----------|
|                      |                     | Proposed |         |      |       |        |          |
| Particulars          | Qty. Unit Price Amo |          | Amount  | Qty. | Unit  | Amount | Proposed |
|                      |                     |          | (BDT)   |      | Price | (BDT)  | Total    |
| Body spray           | 20                  | 1,000    | 20,000  | 20   | 1000  | 20,000 | 40,000   |
| Soap                 | 20                  | 500      | 10,000  | 20   | 500   | 10,000 | 20,000   |
| Cosmetics            | 30                  | 500      | 15,000  | 20   | 1000  | 20,000 | 35,000   |
| Shoes                | 20                  | 1000     | 20,000  |      |       | 0      | 20,000   |
|                      |                     |          | 0       |      |       | 0      | 0        |
|                      |                     |          | 0       |      |       | 0      | 0        |
| Others               |                     |          |         |      |       | 0      | 0        |
|                      |                     |          | 0       |      |       | 0      | 0        |
| Security             |                     |          | 35,000  |      |       | 0      | 35,000   |
|                      |                     |          | 0       |      |       | 0      | 0        |
|                      | 128                 | 3000     | 100,000 | 60   | 2500  | 50,000 | 150000   |