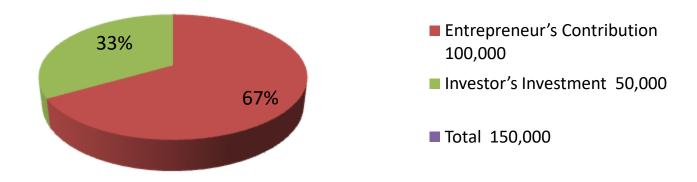

| Proposed Nobin Udyokta Business Info              |   |                                                                                                                                                                                                                                                                                                                                                                  |  |  |  |
|---------------------------------------------------|---|------------------------------------------------------------------------------------------------------------------------------------------------------------------------------------------------------------------------------------------------------------------------------------------------------------------------------------------------------------------|--|--|--|
| Business Name                                     | : | MESARS TASMIA STORE                                                                                                                                                                                                                                                                                                                                              |  |  |  |
| Location                                          | : | Baligao ,Kaliganj,Gazipur                                                                                                                                                                                                                                                                                                                                        |  |  |  |
| Total Investment in BDT                           | : | BDT 150,000/-                                                                                                                                                                                                                                                                                                                                                    |  |  |  |
| Financing                                         | : | Self BDT 100,000/- (from existing business) 67% Required Investment BDT 50,000/- (as equity) 33%                                                                                                                                                                                                                                                                 |  |  |  |
| Present salary/drawings from business (estimates) | : | BDT 5,000                                                                                                                                                                                                                                                                                                                                                        |  |  |  |
| Proposed Salary                                   | : | BDT 5,000                                                                                                                                                                                                                                                                                                                                                        |  |  |  |
| Size of shop                                      | : | 15 ft x 10 ft=150 square ft                                                                                                                                                                                                                                                                                                                                      |  |  |  |
| Implementation                                    | : | <ul> <li>The business is planned to be scaled up by investment in goods like</li> <li>Soap, Besicute, Drinks, Lighht, e.t.c.</li> <li>Average 15% gain on sales.</li> <li>The business is operating by entrepreneur. Existing no employee.</li> <li>The shop is own.</li> <li>Collects goods from Kaliganj.</li> <li>Agreed grace period is 3 months.</li> </ul> |  |  |  |