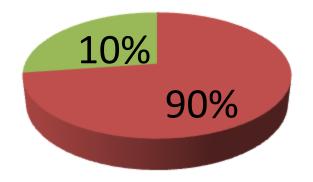

| Proposed Nobin Udyokta Business Info              |   |                                                                                                                                                                                                                                                                                                                                                                            |  |  |  |
|---------------------------------------------------|---|----------------------------------------------------------------------------------------------------------------------------------------------------------------------------------------------------------------------------------------------------------------------------------------------------------------------------------------------------------------------------|--|--|--|
| Business Name                                     | : | KHOKON ELECTRONIC & ELECTRIC &SUNND SESTAM                                                                                                                                                                                                                                                                                                                                 |  |  |  |
| Location                                          | : | Rajar hat bazar donbari tangail.                                                                                                                                                                                                                                                                                                                                           |  |  |  |
| Total Investment in BDT                           | : | BDT655,000                                                                                                                                                                                                                                                                                                                                                                 |  |  |  |
| Financing                                         | : | Self BDT 595,000(from existing business) 90%                                                                                                                                                                                                                                                                                                                               |  |  |  |
|                                                   |   | Investors Investment BDT 60,000(as equity) 10%                                                                                                                                                                                                                                                                                                                             |  |  |  |
| Present salary/drawings from business (estimates) | : | BDT 5,000 Taka.                                                                                                                                                                                                                                                                                                                                                            |  |  |  |
| Proposed Salary                                   | : | BDT 5,000 Taka.                                                                                                                                                                                                                                                                                                                                                            |  |  |  |
| Size of shop                                      | : | 20ft*20ft= 400 Square ft                                                                                                                                                                                                                                                                                                                                                   |  |  |  |
| Security of the shop                              | : | 50,000                                                                                                                                                                                                                                                                                                                                                                     |  |  |  |
| Implementation                                    | : | <ul> <li>The business is planned to be scaled up by investment in existing goods like; Tv,Energy balp,charjer,betary sunnd sestam etc</li> <li>Average 40% gain on sale.</li> <li>The business is operating by entrepreneur. Existing no Employees.</li> <li>The Shop is Rented</li> <li>Collects goods from tangail.</li> <li>Agreed grace period is 3 months.</li> </ul> |  |  |  |

### **Source of Finance**

Entrepreneur
Investment595,000
Investor Investment:60,000
Total Investment:655,000

Financial Projection (BDT)

| Particular                             | Daily | Monthly | 1st Year | 2nd year |
|----------------------------------------|-------|---------|----------|----------|
| Revenue (sales)                        |       |         |          |          |
| Khat,owerdrop,shocase,desine table etc |       |         |          |          |
|                                        | 2,500 | 75,000  | 900,000  | 945,000  |
| Total Sales (A)                        | 2,500 | 75,000  | 900,000  | 945,000  |
| Less. Variable Expense                 |       |         |          |          |
| Khat,owerdrop,shocase,desine table etc |       |         |          |          |
|                                        | 1,000 | 30,000  | 360,000  | 378,000  |
| Total variable Expense(B)              | 1,000 | 30,000  | 360,000  | 378,000  |
| Contribution Margin (CM) [C=(A-B)      | 1,500 | 45,000  | 540,000  | 567,000  |
| Less. Fixed Expense                    |       |         |          |          |
| Rent                                   |       | 1,000   | 12,000   | 12,000   |
| Electricity Bill                       |       | 500     | 6,000    | 7,000    |
| Mobile Bill                            |       | 200     | 2,400    | 2,500    |
| Salary (self)                          |       | 5,000   | 60,000   | 60,000   |
| Salary (staff)                         |       | 10,000  | 120,000  | 120,000  |
| Transportation                         |       | 2,000   | 24,000   | 25,000   |
| Entertainment                          |       | 2,000   | 24,000   | 25,000   |
| Guard                                  |       | 100     | 1,200    | 1,500    |
| Genaretor                              |       | 0       | 0        | 0        |
| Total Fixed Cost                       |       | 20,800  | 249,600  | 253,000  |
| Net Profit (E) [C-D)                   |       | 24,200  | 290,400  | 314,000  |
| Investment Payback                     |       |         | 36,000   | 36,000   |
| -                                      |       |         | - [      | -        |