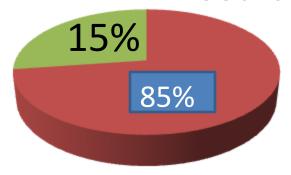

| Proposed Nobin Udyokta Business Info              |   |                                                                                                                                                                                                                                                                                                                                                                  |  |  |
|---------------------------------------------------|---|------------------------------------------------------------------------------------------------------------------------------------------------------------------------------------------------------------------------------------------------------------------------------------------------------------------------------------------------------------------|--|--|
| Business Name                                     | : | SHAMEA FASHION                                                                                                                                                                                                                                                                                                                                                   |  |  |
| Location                                          | : | Somoby super market, donbari, Tangail.                                                                                                                                                                                                                                                                                                                           |  |  |
| Total Investment in BDT                           | : | BDT 490,000                                                                                                                                                                                                                                                                                                                                                      |  |  |
| Financing                                         | : | Self BDT 420,000(from existing business) 85% Required Investment BDT 70,000(as equity) 15%                                                                                                                                                                                                                                                                       |  |  |
| Present salary/drawings from business (estimates) | : | BDT 5,000 Taka.                                                                                                                                                                                                                                                                                                                                                  |  |  |
| Proposed Salary                                   | : | BDT 5,000 Taka.                                                                                                                                                                                                                                                                                                                                                  |  |  |
| Size of shop                                      | : | 10ft x 10 ft= 100 Square ft                                                                                                                                                                                                                                                                                                                                      |  |  |
| Security of the shop                              | : | 0 Taka.                                                                                                                                                                                                                                                                                                                                                          |  |  |
| Implementation                                    | : | <ul> <li>The business is planned to be scaled up by investment in existing goods like; Shart, Pant, Ladies jama, Panjabi, Etc.</li> <li>Average 20% gain on sale.</li> <li>The business is operating by entrepreneur. Existing 01 Employee.</li> <li>The Shop is Rented</li> <li>Collects goods from Dhaka.</li> <li>Agreed grace period is 3 months.</li> </ul> |  |  |