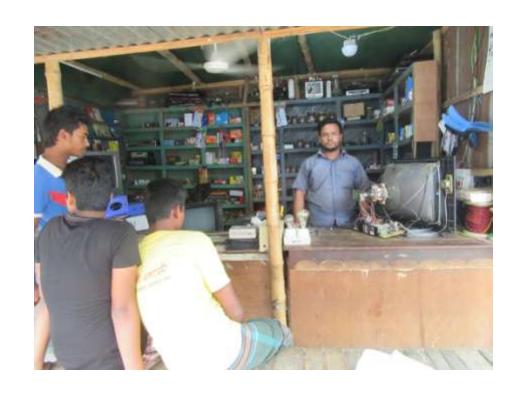

#### **Proposed NU Business Name: HUSHEN ELECTRONIC & ELECTRIC**



Project identification and prepared by:Md: Nasir Khan Donbari tangail

Project verified by: Mizanur Rahman Patwary



| Brief Bio of The Proposed Nobin Udyokta                                                                        |       |                                                                                                                                                                                                       |  |  |  |
|----------------------------------------------------------------------------------------------------------------|-------|-------------------------------------------------------------------------------------------------------------------------------------------------------------------------------------------------------|--|--|--|
| Name