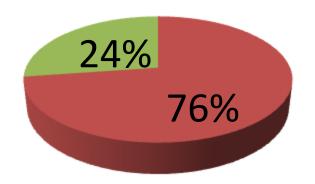

| Proposed Nobin Udyokta Business Info              |   |                                                                                                                                                                                                                                                                                                                                                                |  |  |
|---------------------------------------------------|---|----------------------------------------------------------------------------------------------------------------------------------------------------------------------------------------------------------------------------------------------------------------------------------------------------------------------------------------------------------------|--|--|
| Business Name                                     | : | HUSHEN ELECTRONIC & ELECTRIC                                                                                                                                                                                                                                                                                                                                   |  |  |
| Location                                          | : | Sontea bazar Jamalpur.                                                                                                                                                                                                                                                                                                                                         |  |  |
| Total Investment in BDT                           | : | BDT205,000                                                                                                                                                                                                                                                                                                                                                     |  |  |
| Financing                                         | : | Self BDT 155,000(from existing business) 76% Investors Investment BDT 50,000(as equity) 24%                                                                                                                                                                                                                                                                    |  |  |
| Present salary/drawings from business (estimates) | : | BDT 5,000 Taka.                                                                                                                                                                                                                                                                                                                                                |  |  |
| Proposed Salary                                   | : | BDT 5,000 Taka.                                                                                                                                                                                                                                                                                                                                                |  |  |
| Size of shop                                      | : | 10ft*10ft= 100 Square ft                                                                                                                                                                                                                                                                                                                                       |  |  |
| Security of the shop                              | : | 50,000                                                                                                                                                                                                                                                                                                                                                         |  |  |
| Implementation                                    | : | <ul> <li>The business is planned to be scaled up by investment in existing goods like; Tv,Energy balp,charjer,betary etc</li> <li>Average 40% gain on sale.</li> <li>The business is operating by entrepreneur. Existing no Employees.</li> <li>The Shop is Rented</li> <li>Collects goods from Jamalpur.</li> <li>Agreed grace period is 3 months.</li> </ul> |  |  |