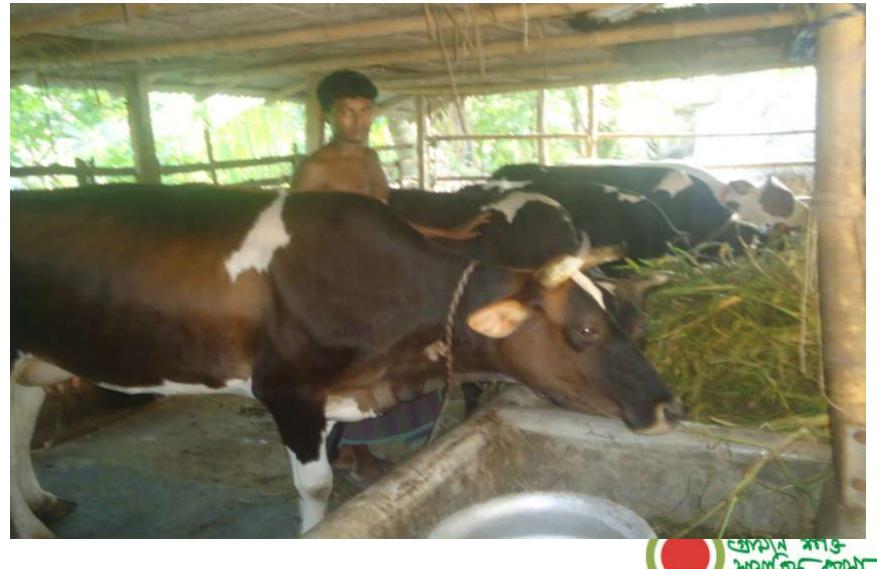

| Proposed Nobin Udyokta Business Info              |   |                                                                                                                                                                                                                                                                                                                       |  |  |  |
|---------------------------------------------------|---|-----------------------------------------------------------------------------------------------------------------------------------------------------------------------------------------------------------------------------------------------------------------------------------------------------------------------|--|--|--|
| Business Name                                     | : | JAHID DAIRY FARM                                                                                                                                                                                                                                                                                                      |  |  |  |
| Location                                          | : | Vaggokul mandra, sreenagar, munshigonj.                                                                                                                                                                                                                                                                               |  |  |  |
| Total Investment in BDT                           | : | BDT 580,000/-                                                                                                                                                                                                                                                                                                         |  |  |  |
| Financing                                         | : | Self BDT 480,000/- (from existing business) 83%                                                                                                                                                                                                                                                                       |  |  |  |
|                                                   |   | Required Investment BDT 100,000/- (as equity) 17%                                                                                                                                                                                                                                                                     |  |  |  |
| Present salary/drawings from business (estimates) | : | BDT 5,000/-                                                                                                                                                                                                                                                                                                           |  |  |  |
| Proposed Salary                                   | : | BDT 5,000/-                                                                                                                                                                                                                                                                                                           |  |  |  |
| Size of shop                                      | : | 60 ft x18 ft= 1080 square ft                                                                                                                                                                                                                                                                                          |  |  |  |
| Security of the shop                              | : | Nil                                                                                                                                                                                                                                                                                                                   |  |  |  |
| Implementation                                    | : | <ul> <li>The business is planned to be scaled up by investment in existing goods like; cow,milk,calfetc.</li> <li>Average 20% gain on sales.</li> <li>The business is operating by entrepreneur.</li> <li>The firm is won</li> <li>Collects goods from Vaggokul.</li> <li>Agreed grace period is 3 months.</li> </ul> |  |  |  |