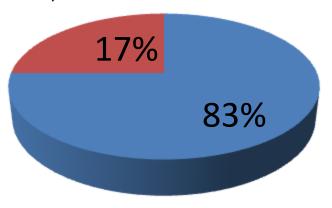

| Proposed Nobin Udyokta Business Info              |   |                                                                                                                                                                                                                                                                                                                       |  |  |  |
|---------------------------------------------------|---|-----------------------------------------------------------------------------------------------------------------------------------------------------------------------------------------------------------------------------------------------------------------------------------------------------------------------|--|--|--|
| Business Name                                     | : | JAHID DAIRY FARM                                                                                                                                                                                                                                                                                                      |  |  |  |
| Location                                          | : | Vaggokul mandra, sreenagar, munshigonj.                                                                                                                                                                                                                                                                               |  |  |  |
| Total Investment in BDT                           | : | BDT 580,000/-                                                                                                                                                                                                                                                                                                         |  |  |  |
| Financing                                         | : | Self BDT 480,000/- (from existing business) 83%                                                                                                                                                                                                                                                                       |  |  |  |
|                                                   |   | Required Investment BDT 100,000/- (as equity) 17%                                                                                                                                                                                                                                                                     |  |  |  |
| Present salary/drawings from business (estimates) | : | BDT 5,000/-                                                                                                                                                                                                                                                                                                           |  |  |  |
| Proposed Salary                                   | : | BDT 5,000/-                                                                                                                                                                                                                                                                                                           |  |  |  |
| Size of shop                                      | : | 60 ft x18 ft= 1080 square ft                                                                                                                                                                                                                                                                                          |  |  |  |
| Security of the shop                              | : | Nil                                                                                                                                                                                                                                                                                                                   |  |  |  |
| Implementation                                    | : | <ul> <li>The business is planned to be scaled up by investment in existing goods like; cow,milk,calfetc.</li> <li>Average 20% gain on sales.</li> <li>The business is operating by entrepreneur.</li> <li>The firm is won</li> <li>Collects goods from Vaggokul.</li> <li>Agreed grace period is 3 months.</li> </ul> |  |  |  |

| Investment Breakdown |          |            |        |                    |          |            |         |          |
|----------------------|----------|------------|--------|--------------------|----------|------------|---------|----------|
| Dorticulors          |          | Existing   |        | <b>Particulars</b> | Proposed |            |         | Proposed |
| Particulars          | Quantity | Unit Price | Price  |                    | Quantity | Unit Price | Price   | Total    |
| COW                  | 07       | 60000      | 420000 |                    | 02       | 50000      | 100000  | 520,000  |
| CALF                 | 03       | 20000      | 60000  |                    |          |            |         | 60,000   |
| Total                |          |            | 480000 |                    |          |            | 100,000 | 580,000  |