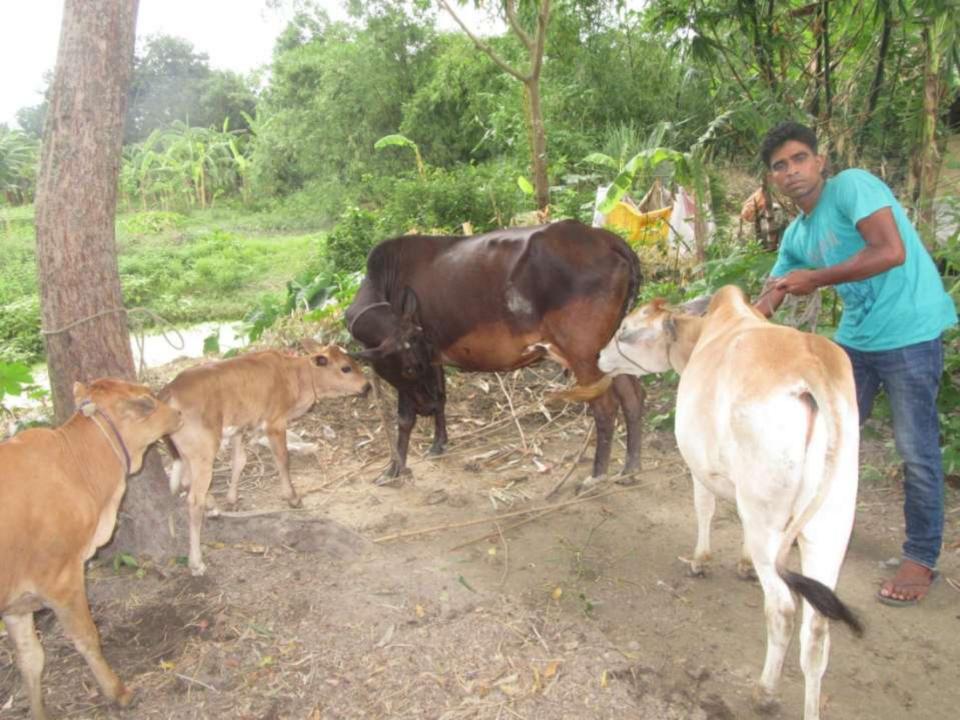

| Proposed Nobin Udyokta Business Info                 |   |                                                                                                                                                                                                                                                            |  |  |
|------------------------------------------------------|---|------------------------------------------------------------------------------------------------------------------------------------------------------------------------------------------------------------------------------------------------------------|--|--|
| Business Name                                        | : | ZAKIA GORO KAMAR                                                                                                                                                                                                                                           |  |  |
| Location                                             | : | Balam, korkori.                                                                                                                                                                                                                                            |  |  |
| Total Investment in BDT                              | : | BDT 165,000/-                                                                                                                                                                                                                                              |  |  |
| Financing                                            | : | Self BDT 115,000/-(from existing business) 50%<br>Required Investment BDT 50000/-(as equity) 50%                                                                                                                                                           |  |  |
| Present salary/drawings<br>from business (estimates) | : | BDT 5,000/-                                                                                                                                                                                                                                                |  |  |
| Proposed Salary                                      | • | BDT 5,000/-                                                                                                                                                                                                                                                |  |  |
| Size of shop                                         | : | 10*12=120 squre ft.                                                                                                                                                                                                                                        |  |  |
| Security of the shop                                 | : | -                                                                                                                                                                                                                                                          |  |  |
| Implementation                                       | : | <ul> <li>The business is planned to be scaled up by investment in existing goods like.Cow's milk.</li> <li>The business is operating by entrepreneur. Existing no employee.</li> <li>The shop is own.</li> <li>Agreed grace period is 3 months.</li> </ul> |  |  |