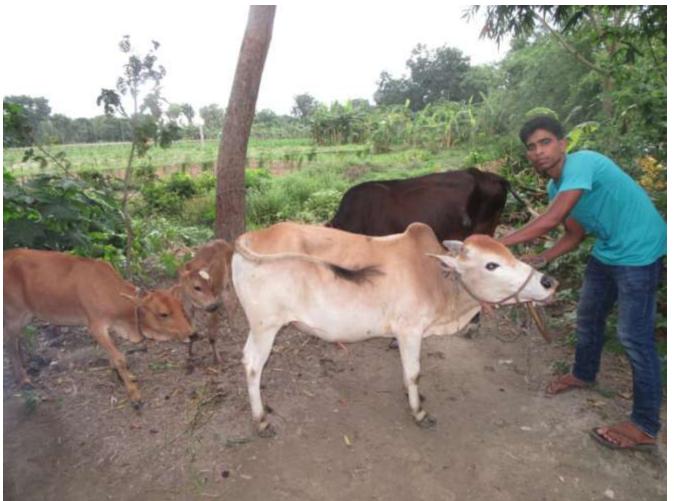

#### **Proposed NU Business Name: ZAKIA GORO KAMAR**



Project identification and prepared by: Md. Sohel Mia, Rajshahi Unit, Rajshahi

Project verified by: MD. Abdul Mannan Talukder



Grameen Shakti Samajik Byabosha Ltd.

| Brief Bio of The Proposed Nobin Udyokta                                                                                                                        |   |                                                                                                                                                                                                                                               |  |  |
|----------------------------------------------------------------------------------------------------------------------------------------------------------------|---|---------------------------------------------------