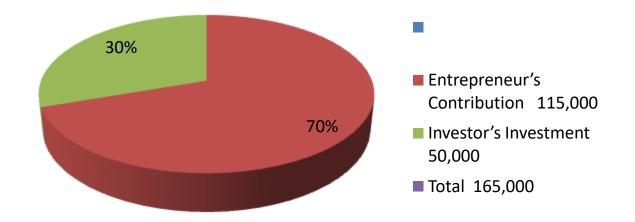

| Proposed Nobin Udyokta Business Info              |            |                                                                                                                                                                                                                                                                               |  |  |  |
|---------------------------------------------------|------------|-------------------------------------------------------------------------------------------------------------------------------------------------------------------------------------------------------------------------------------------------------------------------------|--|--|--|
| Business Name                                     | <b> </b> : | SIAM GORU KHAMAR                                                                                                                                                                                                                                                              |  |  |  |
| Location                                          | :          | TILIPARA, PREMTOLI, Godagari, Rajshahi                                                                                                                                                                                                                                        |  |  |  |
| Total Investment in BDT                           | :          | BDT 1,65,000                                                                                                                                                                                                                                                                  |  |  |  |
| Financing                                         | :          | Self BDT 1,15,000-(from existing business) 70% Required Investment BDT 50,000/-(as equity) 30%                                                                                                                                                                                |  |  |  |
| Present salary/drawings from business (estimates) | :          | BDT 5000/-                                                                                                                                                                                                                                                                    |  |  |  |
| Proposed Salary                                   | <b>:</b>   | 5000/=                                                                                                                                                                                                                                                                        |  |  |  |
| Size of shop                                      | :          | 15 ft x 10ft= 150 square ft                                                                                                                                                                                                                                                   |  |  |  |
| Security of the shop                              | :          |                                                                                                                                                                                                                                                                               |  |  |  |
| Implementation                                    |            | <ul> <li>The business is planned to be scaled up by investment in existing goods like; cow.</li> <li>The business is operating by entrepreneur. Existing no employees.</li> <li>Average gain</li> <li>The farm is owned.</li> <li>Agreed grace period is 3 months.</li> </ul> |  |  |  |

| Investment Breakdown |          |          |                |  |  |
|----------------------|----------|----------|----------------|--|--|
| Particulars          | Existing | Proposed | Proposed Total |  |  |
| cow (3)              | 1,15,000 | 50,000   | 1,65,000       |  |  |
|                      |          | 0        |                |  |  |
|                      |          | 0        |                |  |  |
| Total                | 1,15,000 | 50,000   | 165000         |  |  |