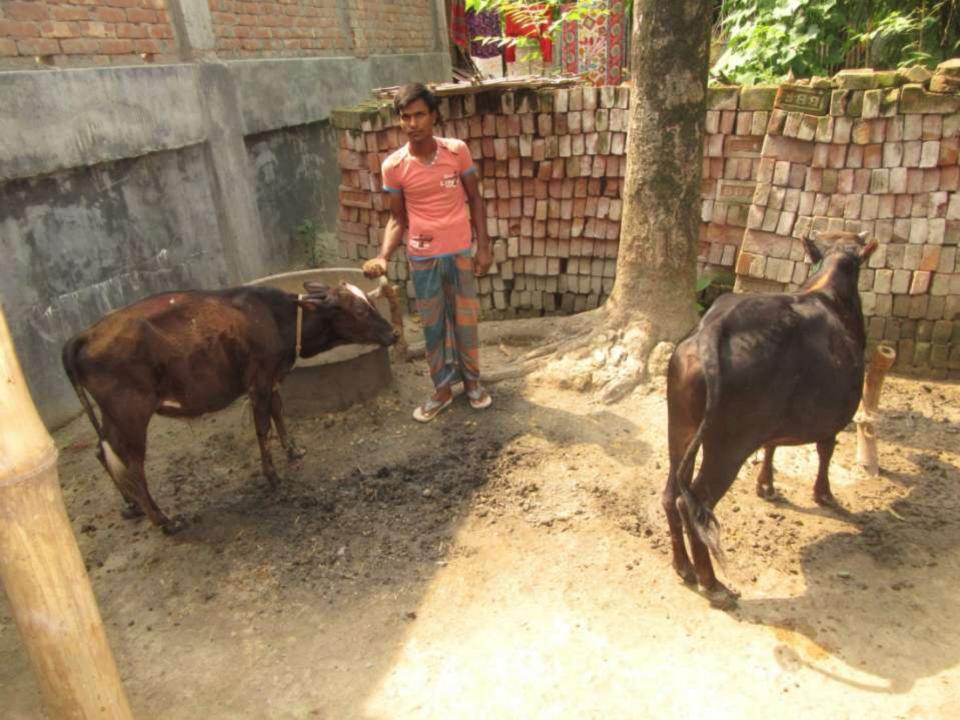

| Proposed Nobin Udyokta Business Info              |          |                                                                                                                                                                                                                                                                               |  |  |  |
|---------------------------------------------------|----------|-------------------------------------------------------------------------------------------------------------------------------------------------------------------------------------------------------------------------------------------------------------------------------|--|--|--|
| Business Name                                     | :        | MA GORU KHAMAR                                                                                                                                                                                                                                                                |  |  |  |
| Location                                          | :        | PIRIJPUR, GODAGARI, RAJSHAHI                                                                                                                                                                                                                                                  |  |  |  |
| Total Investment in BDT                           | :        | BDT 1,30,000                                                                                                                                                                                                                                                                  |  |  |  |
| Financing                                         | :        | Self BDT 80,000-(from existing business) 61% Required Investment BDT 50,000/-(as equity) 39%                                                                                                                                                                                  |  |  |  |
| Present salary/drawings from business (estimates) | :        | BDT 5000/-                                                                                                                                                                                                                                                                    |  |  |  |
| Proposed Salary                                   | <b>:</b> | 5000/=                                                                                                                                                                                                                                                                        |  |  |  |
| Size of shop                                      | <b>:</b> | 10 ft x 80ft= 800 square ft                                                                                                                                                                                                                                                   |  |  |  |
| Security of the shop                              | :        | -                                                                                                                                                                                                                                                                             |  |  |  |
| Implementation                                    | :        | <ul> <li>The business is planned to be scaled up by investment in existing goods like; cow.</li> <li>The business is operating by entrepreneur. Existing no employees.</li> <li>Average gain</li> <li>The farm is owned.</li> <li>Agreed grace period is 3 months.</li> </ul> |  |  |  |

# Pictures