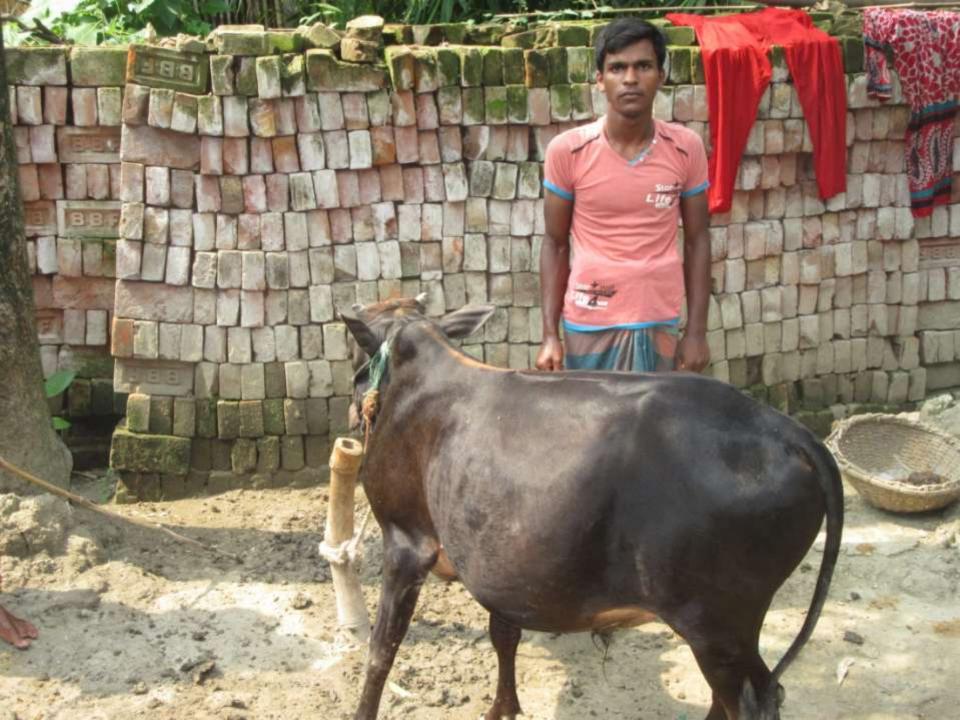

| Proposed Nobin Udyokta Business Info              |          |                                                                                                                                                                                                                                                                               |  |  |  |
|---------------------------------------------------|----------|-------------------------------------------------------------------------------------------------------------------------------------------------------------------------------------------------------------------------------------------------------------------------------|--|--|--|
| Business Name                                     | :        | MA GORU KHAMAR                                                                                                                                                                                                                                                                |  |  |  |
| Location                                          | :        | PIRIJPUR, GODAGARI, RAJSHAHI                                                                                                                                                                                                                                                  |  |  |  |
| Total Investment in BDT                           | :        | BDT 1,30,000                                                                                                                                                                                                                                                                  |  |  |  |
| Financing                                         | :        | Self BDT 80,000-(from existing business) 61% Required Investment BDT 50,000/-(as equity) 39%                                                                                                                                                                                  |  |  |  |
| Present salary/drawings from business (estimates) | :        | BDT 5000/-                                                                                                                                                                                                                                                                    |  |  |  |
| Proposed Salary                                   | <b>:</b> | 5000/=                                                                                                                                                                                                                                                                        |  |  |  |
| Size of shop                                      | <b>:</b> | 10 ft x 80ft= 800 square ft                                                                                                                                                                                                                                                   |  |  |  |
| Security of the shop                              | :        | -                                                                                                                                                                                                                                                                             |  |  |  |
| Implementation                                    | :        | <ul> <li>The business is planned to be scaled up by investment in existing goods like; cow.</li> <li>The business is operating by entrepreneur. Existing no employees.</li> <li>Average gain</li> <li>The farm is owned.</li> <li>Agreed grace period is 3 months.</li> </ul> |  |  |  |

# Pictures