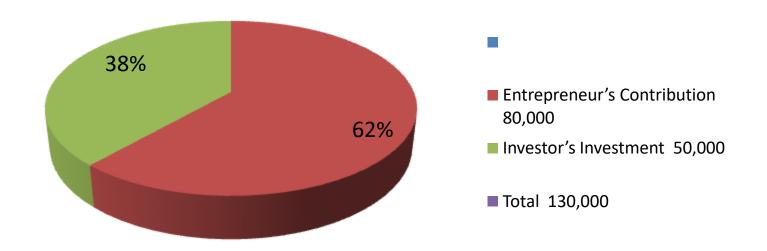

| Proposed Nobin Udyokta Business Info              |          |                                                                                                                                                                                                                                                                               |  |  |  |
|---------------------------------------------------|----------|-------------------------------------------------------------------------------------------------------------------------------------------------------------------------------------------------------------------------------------------------------------------------------|--|--|--|
| Business Name                                     | :        | MA GORU KHAMAR                                                                                                                                                                                                                                                                |  |  |  |
| Location                                          | :        | PIRIJPUR, GODAGARI, RAJSHAHI                                                                                                                                                                                                                                                  |  |  |  |
| Total Investment in BDT                           | :        | BDT 1,30,000                                                                                                                                                                                                                                                                  |  |  |  |
| Financing                                         | :        | Self BDT 80,000-(from existing business) 61% Required Investment BDT 50,000/-(as equity) 39%                                                                                                                                                                                  |  |  |  |
| Present salary/drawings from business (estimates) | :        | BDT 5000/-                                                                                                                                                                                                                                                                    |  |  |  |
| Proposed Salary                                   | <b>:</b> | 5000/=                                                                                                                                                                                                                                                                        |  |  |  |
| Size of shop                                      | <b>:</b> | 10 ft x 80ft= 800 square ft                                                                                                                                                                                                                                                   |  |  |  |
| Security of the shop                              | :        | -                                                                                                                                                                                                                                                                             |  |  |  |
| Implementation                                    | :        | <ul> <li>The business is planned to be scaled up by investment in existing goods like; cow.</li> <li>The business is operating by entrepreneur. Existing no employees.</li> <li>Average gain</li> <li>The farm is owned.</li> <li>Agreed grace period is 3 months.</li> </ul> |  |  |  |

| Investment Breakdown |          |          |                |  |  |
|----------------------|----------|----------|----------------|--|--|
| Particulars          | Existing | Proposed | Proposed Total |  |  |
| cow (2)              | 80,000   | 50,000   | 1,30,000       |  |  |
|                      |          | 0        |                |  |  |
|                      |          | 0        |                |  |  |
| Total                | 80,000   | 50,000   | 1,30,000       |  |  |