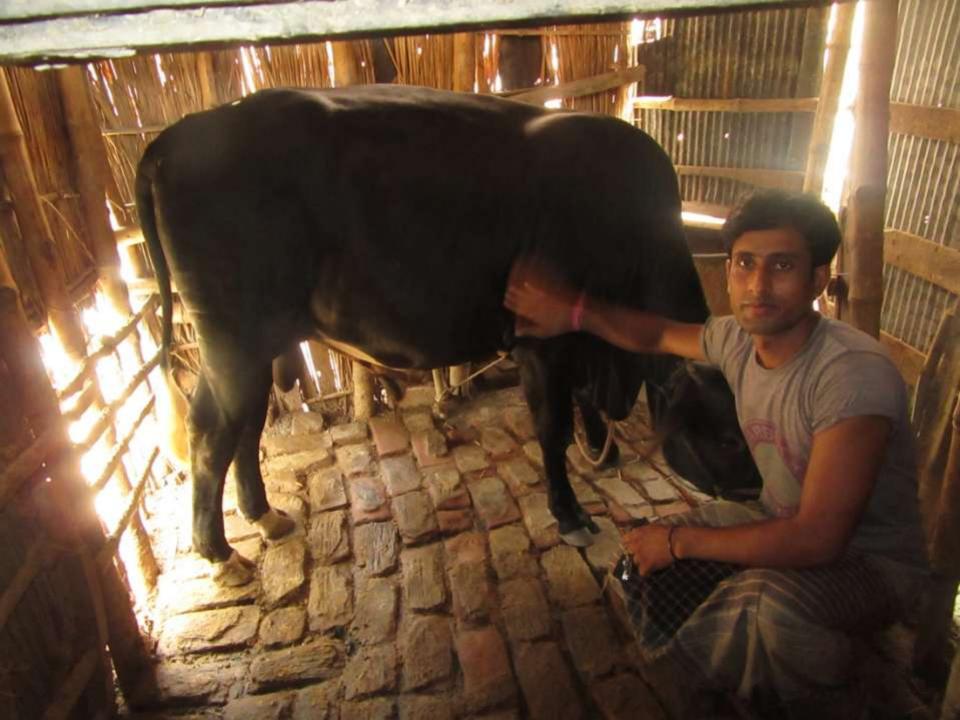

| Proposed Nobin Udyokta Business Info              |   |                                                                                                                                                                                                                                                                                              |  |  |  |
|---------------------------------------------------|---|----------------------------------------------------------------------------------------------------------------------------------------------------------------------------------------------------------------------------------------------------------------------------------------------|--|--|--|
| Business Name                                     | : | MA GORUR KHAMAR                                                                                                                                                                                                                                                                              |  |  |  |
| Location                                          | : | Sultanpur,Bagha,Rajshahi .                                                                                                                                                                                                                                                                   |  |  |  |
| Total Investment in BDT                           | : | BDT-110,000/-                                                                                                                                                                                                                                                                                |  |  |  |
| Financing                                         | : | Self BDT 60,000/-(from existing business)55% Required Investment BDT 50,000/-(as equity) 45%                                                                                                                                                                                                 |  |  |  |
| Present salary/drawings from business (estimates) | : | BDT 4,000/-                                                                                                                                                                                                                                                                                  |  |  |  |
| Proposed Salary                                   | : | BDT 4,000/-                                                                                                                                                                                                                                                                                  |  |  |  |
| Size of shop                                      | : | 15 ft x 15 ft= 225 square ft                                                                                                                                                                                                                                                                 |  |  |  |
| Security of the shop                              | : | -                                                                                                                                                                                                                                                                                            |  |  |  |
| Implementation                                    | : | <ul> <li>The business is planned to be scaled up by investment in existing goods like; Ox Sale.</li> <li>The business is operating by entrepreneur. Existing no employees.</li> <li>The farm is own.</li> <li>Agreed grace period is 3 months.</li> <li>Average 50% gain on sale.</li> </ul> |  |  |  |

# Pictures