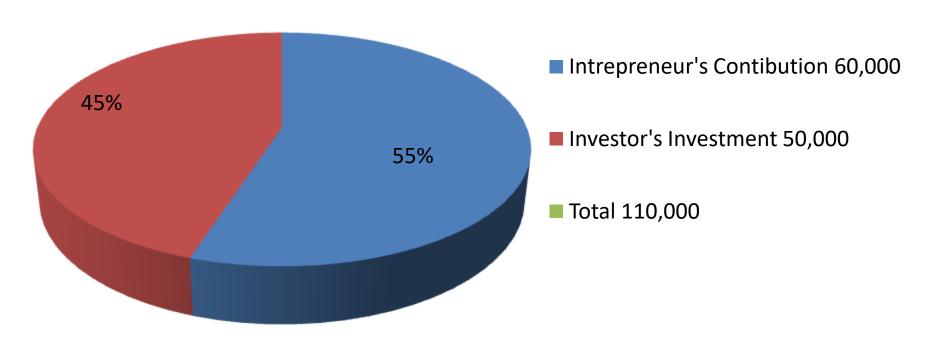

| Proposed Nobin Udyokta Business Info              |   |                                                                                                                                                                                                                                                                                              |  |  |  |
|---------------------------------------------------|---|----------------------------------------------------------------------------------------------------------------------------------------------------------------------------------------------------------------------------------------------------------------------------------------------|--|--|--|
| Business Name                                     | : | MA GORUR KHAMAR                                                                                                                                                                                                                                                                              |  |  |  |
| Location                                          | : | Sultanpur,Bagha,Rajshahi .                                                                                                                                                                                                                                                                   |  |  |  |
| Total Investment in BDT                           | : | BDT-110,000/-                                                                                                                                                                                                                                                                                |  |  |  |
| Financing                                         | : | Self BDT 60,000/-(from existing business)55% Required Investment BDT 50,000/-(as equity) 45%                                                                                                                                                                                                 |  |  |  |
| Present salary/drawings from business (estimates) | : | BDT 4,000/-                                                                                                                                                                                                                                                                                  |  |  |  |
| Proposed Salary                                   | : | BDT 4,000/-                                                                                                                                                                                                                                                                                  |  |  |  |
| Size of shop                                      | : | 15 ft x 15 ft= 225 square ft                                                                                                                                                                                                                                                                 |  |  |  |
| Security of the shop                              | : | -                                                                                                                                                                                                                                                                                            |  |  |  |
| Implementation                                    | : | <ul> <li>The business is planned to be scaled up by investment in existing goods like; Ox Sale.</li> <li>The business is operating by entrepreneur. Existing no employees.</li> <li>The farm is own.</li> <li>Agreed grace period is 3 months.</li> <li>Average 50% gain on sale.</li> </ul> |  |  |  |

39,000

16,000

78,000

32,000

**Total fixed Cost (D)** 

Net Profit (E) [C-D)

| Investment Breakdown |          |          |                |  |  |
|----------------------|----------|----------|----------------|--|--|
| Particulars          | Existing | Proposed | Proposed Total |  |  |
| Ox (2x30,000)        | 60,000   | 40,000   | 100,000        |  |  |
| Food                 | 0        | 10,000   | 10,000         |  |  |
| Total                | 60,000   | 50,000   | 110,000        |  |  |