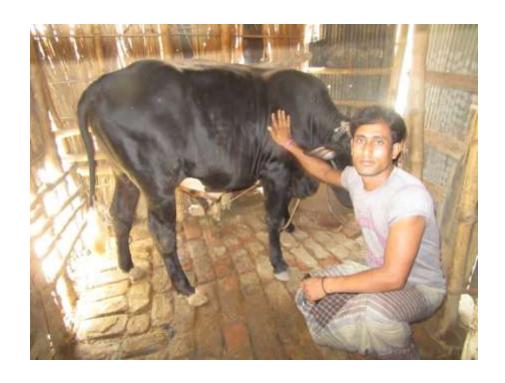

| Proposed Nobin Udyokta Business Info              |   |                                                                                                                                                                                                                                                                                              |  |  |  |
|---------------------------------------------------|---|----------------------------------------------------------------------------------------------------------------------------------------------------------------------------------------------------------------------------------------------------------------------------------------------|--|--|--|
| Business Name                                     | : | MA GORUR KHAMAR                                                                                                                                                                                                                                                                              |  |  |  |
| Location                                          | : | Sultanpur,Bagha,Rajshahi .                                                                                                                                                                                                                                                                   |  |  |  |
| Total Investment in BDT                           | : | BDT-110,000/-                                                                                                                                                                                                                                                                                |  |  |  |
| Financing                                         | : | Self BDT 60,000/-(from existing business)55% Required Investment BDT 50,000/-(as equity) 45%                                                                                                                                                                                                 |  |  |  |
| Present salary/drawings from business (estimates) | : | BDT 4,000/-                                                                                                                                                                                                                                                                                  |  |  |  |
| Proposed Salary                                   | : | BDT 4,000/-                                                                                                                                                                                                                                                                                  |  |  |  |
| Size of shop                                      | : | 15 ft x 15 ft= 225 square ft                                                                                                                                                                                                                                                                 |  |  |  |
| Security of the shop                              | : | -                                                                                                                                                                                                                                                                                            |  |  |  |
| Implementation                                    | : | <ul> <li>The business is planned to be scaled up by investment in existing goods like; Ox Sale.</li> <li>The business is operating by entrepreneur. Existing no employees.</li> <li>The farm is own.</li> <li>Agreed grace period is 3 months.</li> <li>Average 50% gain on sale.</li> </ul> |  |  |  |

# Pictures