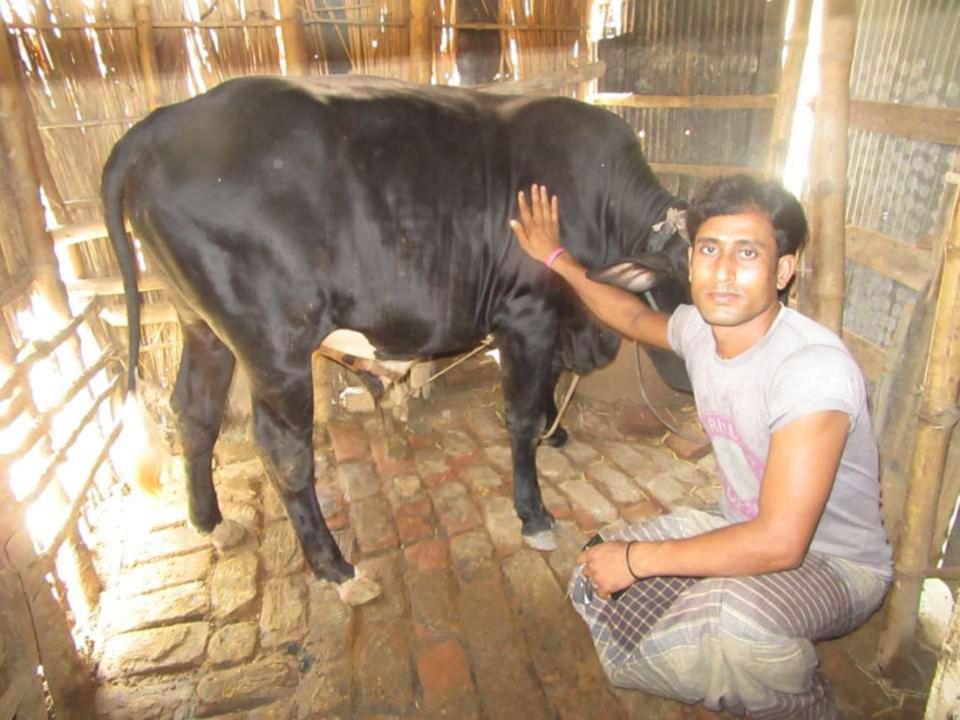

| Proposed Nobin Udyokta Business Info              |   |                                                                                                                                                                                                                                                                                              |  |  |  |
|---------------------------------------------------|---|----------------------------------------------------------------------------------------------------------------------------------------------------------------------------------------------------------------------------------------------------------------------------------------------|--|--|--|
| Business Name                                     | : | MA GORUR KHAMAR                                                                                                                                                                                                                                                                              |  |  |  |
| Location                                          | : | Sultanpur,Bagha,Rajshahi .                                                                                                                                                                                                                                                                   |  |  |  |
| Total Investment in BDT                           | : | BDT-110,000/-                                                                                                                                                                                                                                                                                |  |  |  |
| Financing                                         | : | Self BDT 60,000/-(from existing business)55% Required Investment BDT 50,000/-(as equity) 45%                                                                                                                                                                                                 |  |  |  |
| Present salary/drawings from business (estimates) | : | BDT 4,000/-                                                                                                                                                                                                                                                                                  |  |  |  |
| Proposed Salary                                   | : | BDT 4,000/-                                                                                                                                                                                                                                                                                  |  |  |  |
| Size of shop                                      | : | 15 ft x 15 ft= 225 square ft                                                                                                                                                                                                                                                                 |  |  |  |
| Security of the shop                              | : | -                                                                                                                                                                                                                                                                                            |  |  |  |
| Implementation                                    | : | <ul> <li>The business is planned to be scaled up by investment in existing goods like; Ox Sale.</li> <li>The business is operating by entrepreneur. Existing no employees.</li> <li>The farm is own.</li> <li>Agreed grace period is 3 months.</li> <li>Average 50% gain on sale.</li> </ul> |  |  |  |

# Pictures