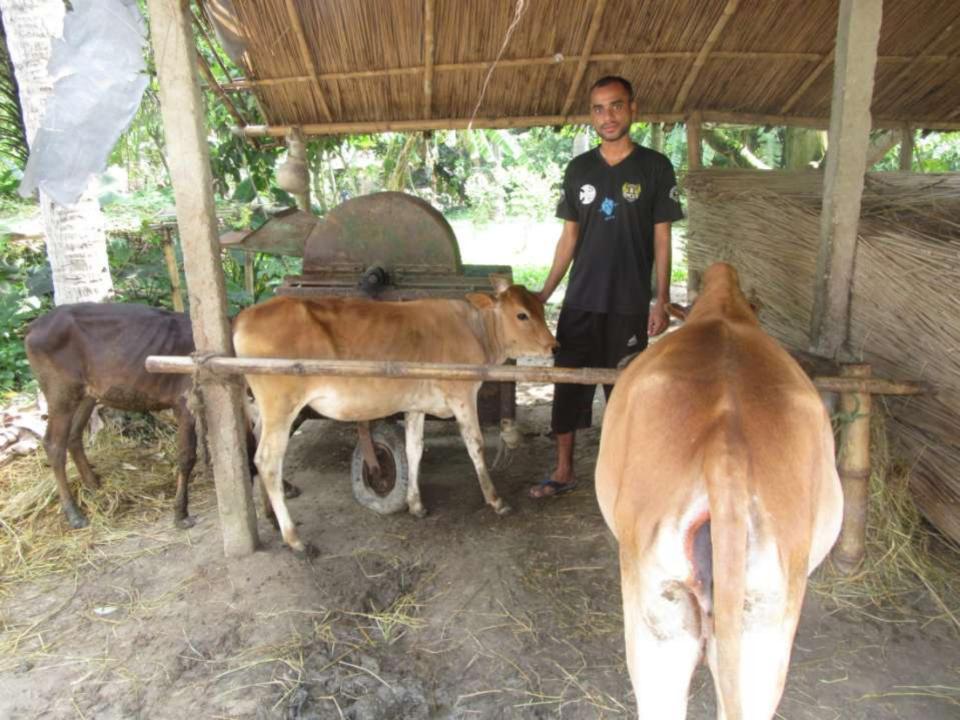

| Proposed Nobin Udyokta Business Info                 |   |                                                                                                                                                                                                                                                                                              |  |  |  |  |
|------------------------------------------------------|---|----------------------------------------------------------------------------------------------------------------------------------------------------------------------------------------------------------------------------------------------------------------------------------------------|--|--|--|--|
| Business Name                                        | : | F.A GORUR KHAMAR                                                                                                                                                                                                                                                                             |  |  |  |  |
| Location                                             | : | Borochoigoti,Bagha,Rajshahi .                                                                                                                                                                                                                                                                |  |  |  |  |
| Total Investment in BDT                              | : | BDT-140,000/-                                                                                                                                                                                                                                                                                |  |  |  |  |
| Financing                                            | : | Self BDT 90,000/-(from existing business)64%<br>Required Investment BDT 50,000/-(as equity) 36%                                                                                                                                                                                              |  |  |  |  |
| Present salary/drawings<br>from business (estimates) | : | BDT 4,000/-                                                                                                                                                                                                                                                                                  |  |  |  |  |
| Proposed Salary                                      | : | BDT 4,000/-                                                                                                                                                                                                                                                                                  |  |  |  |  |
| Size of shop                                         | : | 15 ft x 15 ft= 225 square ft                                                                                                                                                                                                                                                                 |  |  |  |  |
| Security of the shop                                 | : | _                                                                                                                                                                                                                                                                                            |  |  |  |  |
| Implementation                                       | : | <ul> <li>The business is planned to be scaled up by investment in existing goods like; Ox Sale.</li> <li>The business is operating by entrepreneur. Existing no employees.</li> <li>The farm is own.</li> <li>Agreed grace period is 3 months.</li> <li>Average 50% gain on sale.</li> </ul> |  |  |  |  |

| Existing Business (BDT)           |       |             |         |  |  |
|-----------------------------------|-------|-------------|---------|--|--|
| Particular                        | Daily | 6 (Monthly) | Yearly  |  |  |
| Revenue (sales)                   |       |             |         |  |  |
| Ox Sale                           |       | 120,000     | 240,000 |  |  |
| Total Sales (A)                   |       | 120,000     | 240,000 |  |  |
| Less. Variable Expense            |       |             |         |  |  |
| Ox Sale                           |       | 60,000      | 120,000 |  |  |
| Total variable Expense (B)        |       | 60,000      | 120,000 |  |  |
| Contribution Margin (CM) [C=(A-B) |       | 60,000      | 120,000 |  |  |
| Less. Fixed Expense               |       |             |         |  |  |
| Food                              |       | 18,000      | 36,000  |  |  |
| Electricity bill                  |       | 0           | 0       |  |  |
| Transportation                    |       | 3,000       | 6,000   |  |  |
| Salary (self)                     |       | 24,000      | 48,000  |  |  |
| Bank Charge                       |       | 600         | 1,200   |  |  |
| Mobile bill                       |       | 1,200       | 2,400   |  |  |
| Total fixed Cost (D)              |       | 46,800      | 93,600  |  |  |
| Net Profit (E) [C-D)              |       | 13,200      | 26,400  |  |  |