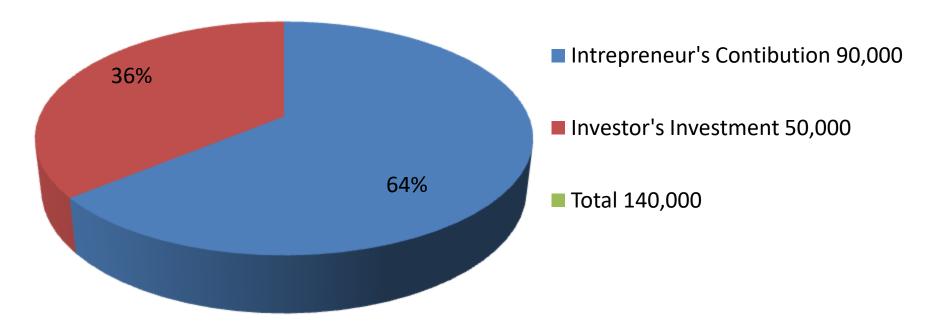

| Proposed Nobin Udyokta Business Info                 |   |                                                                                                                                                                                                                                                                                              |  |  |  |  |
|------------------------------------------------------|---|----------------------------------------------------------------------------------------------------------------------------------------------------------------------------------------------------------------------------------------------------------------------------------------------|--|--|--|--|
| Business Name                                        | : | F.A GORUR KHAMAR                                                                                                                                                                                                                                                                             |  |  |  |  |
| Location                                             | : | Borochoigoti,Bagha,Rajshahi .                                                                                                                                                                                                                                                                |  |  |  |  |
| Total Investment in BDT                              | : | BDT-140,000/-                                                                                                                                                                                                                                                                                |  |  |  |  |
| Financing                                            | : | Self BDT 90,000/-(from existing business)64%<br>Required Investment BDT 50,000/-(as equity) 36%                                                                                                                                                                                              |  |  |  |  |
| Present salary/drawings<br>from business (estimates) | : | BDT 4,000/-                                                                                                                                                                                                                                                                                  |  |  |  |  |
| Proposed Salary                                      | : | BDT 4,000/-                                                                                                                                                                                                                                                                                  |  |  |  |  |
| Size of shop                                         | : | 15 ft x 15 ft= 225 square ft                                                                                                                                                                                                                                                                 |  |  |  |  |
| Security of the shop                                 | : | _                                                                                                                                                                                                                                                                                            |  |  |  |  |
| Implementation                                       | : | <ul> <li>The business is planned to be scaled up by investment in existing goods like; Ox Sale.</li> <li>The business is operating by entrepreneur. Existing no employees.</li> <li>The farm is own.</li> <li>Agreed grace period is 3 months.</li> <li>Average 50% gain on sale.</li> </ul> |  |  |  |  |

| Investment Breakdown |          |          |                       |  |  |
|----------------------|----------|----------|-----------------------|--|--|
| Particulars          | Existing | Proposed | <b>Proposed Total</b> |  |  |
| Ox (3x30,000)        | 90,000   | 40,000   | 130,000               |  |  |
| Food                 | 0        | 10,000   | 10,000                |  |  |
| Total                | 90,000   | 50,000   | 140,000               |  |  |