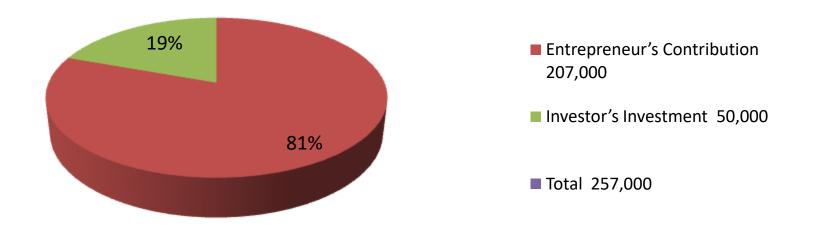

| Investment Breakdown |      |                   |         |     |                   |        |          |  |
|----------------------|------|-------------------|---------|-----|-------------------|--------|----------|--|
| Existing             |      |                   |         |     | Proposed          |        |          |  |
| Particulars          | Qty. | <b>Unit Price</b> | Amount  | Qty | <b>Unit Price</b> | Amount | Proposed |  |
|                      |      |                   | (BDT)   |     |                   | (BDT)  | Total    |  |
| Batari               | 20   | 300               | 6,000   | 40  | 300               | 12000  | 102,000  |  |
| Chargar              | 60   | 100               | 6,000   | 200 | 100               | 20000  | 40,000   |  |
| Memorri              | 50   | 400               | 20,000  | 0   | 0                 | 0      | 20,000   |  |
| Display              | 200  | 300               | 60,000  | 50  | 300               | 15000  | 75,000   |  |
| Headphone            | 100  | 100               | 10,000  | 0   | 0                 | 0      | 10,000   |  |
| Remote               | 50   | 100               | 5,000   | 50  | 100               | 5000   | 10,000   |  |
| Others               | 1    | 10,000            | 10,000  | 0   | 0                 | 0      | 10,000   |  |
| Bkash                | 1    | 80,000            | 80,000  |     | 0                 | 0      | 80000    |  |
| Security             | 0    | 0                 | 10,000  | 0   | 0                 | 0      | 10,000   |  |
| Total                | 900  |                   | 207,000 | 340 | 0                 | 50,000 | 257,000  |  |