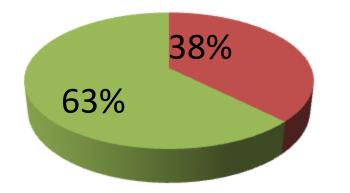

| Proposed Nobin Udyokta Business Info                 |   |                                                                                                                                                                                                                                                                                   |  |  |  |
|------------------------------------------------------|---|-----------------------------------------------------------------------------------------------------------------------------------------------------------------------------------------------------------------------------------------------------------------------------------|--|--|--|
| Business Name                                        | : | VAI VAI WORKSHOP                                                                                                                                                                                                                                                                  |  |  |  |
| Location                                             | : | Vill:Chorpara,Po: Sonatola, Bogra                                                                                                                                                                                                                                                 |  |  |  |
| Total Investment in BDT                              | : | BDT 80,000/-                                                                                                                                                                                                                                                                      |  |  |  |
| Financing                                            | : | Self BDT 30,000/-(from existing business) 38%<br>Required Investment BDT 50,000/-(as equity) 62%                                                                                                                                                                                  |  |  |  |
| Present salary/drawings<br>from business (estimates) | : | BDT 4,000/-                                                                                                                                                                                                                                                                       |  |  |  |
| Proposed Salary                                      | : | BDT 4,000/-                                                                                                                                                                                                                                                                       |  |  |  |
| Size of shop                                         | : | 10 ft x 50 ft= 500 square ft                                                                                                                                                                                                                                                      |  |  |  |
| Implementation                                       | : | <ul> <li>Currently run a shop like workshop.</li> <li>Average 25% gain on sales.</li> <li>The business is operating by entrepreneur. Existing two employes.</li> <li>Collects goods from Bogra .</li> <li>The shop is owned.</li> <li>Agreed grace period is 3 months.</li> </ul> |  |  |  |